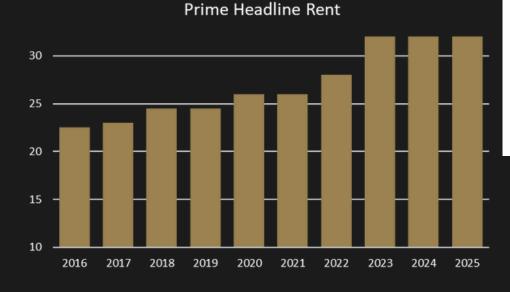

## PRIME HEADLINE RENT

Elsewhere in the North East, Landid are nearing completion on 153,000 sq ft of high specification city centre office space at Sunderland Riverside, known as 'Maker & Faber'.

**END OF 2025 FORECAST** 

£35.00 PSF