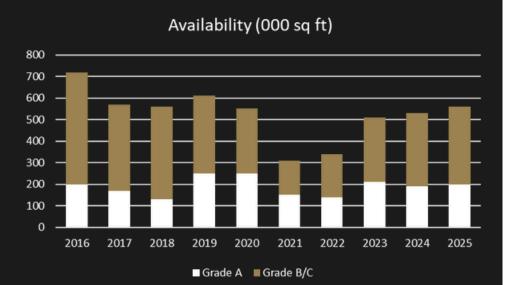

LAND TO PROCURE SMART AT A CONFIDENTIAL RENT



# Q2 2025

### **TOTAL TAKE UP**



## **OTHER KEY DEALS**

# 01

West One, Part 8<sup>th</sup> Floor - 5,080 sq ft letting at £19.00 psf to Aberdein Considine

(02)

Blandford Studios, 1<sup>st</sup> Floor - 3,002 sq ft letting at £16.00 psf to Aelius Biotech

(03)

Building 7, Part 1<sup>st</sup> Floor, Queens Park - 5,396 sq ft letting at £16.50 psf to Reading Solutions

## **Q2 2025 SUMMARY**

#### **NORTH EAST TAKE UP**

CITY CENTRE: 45,628 FT \*Q2 2024: 40,767 FT OUT OF TOWN: 97,576 FT \*Q2 2024: 68,135 SQ FT

#### **AVERAGE DEAL SIZE**

CITY CENTRE: 3,802 SQ FT

\*Q2 2024: 3,397 SQ FT

OUT OF TOWN: 3,613 SQ FT

\*Q2 2024: 2,197 SQ FT

#### **NUMBER OF DEALS**

CITY CENTRE: 12 \*Q2 2024: 12 OUT OF TOWN: 27 \*Q2 2024: 31

## **SUPPLY**



## PRIME HEADLINE RENT



## NORTH EAST UNDER CONSTRUCTION



Following the completion of Bank House and successful 173,245 sq ft pre-let of 1 Pilgrim Place to DWP, 2 Pilgrim Place is now on site and due to complete by 2027 providing a further 96,357 sq ft of Grade A office space.

Elsewhere in the North East, Landid are nearing completion on 153,000 sq ft of high specification city centre office space at Sunderland Riverside, known as 'Maker & Faber'.

**END OF 2025 FORECAST** 

£35.00 PSF

PRIME OFFICE YIELD

9.5%

# PARKER KNIGHTS

## **REAL ESTATE**



#### **AGENT DETAILS**

Michael Downey - Parker Knights

DD: 0191 649 8924

M: 07711 767 423

E: mdowney@parkerknights.co.uk

W: www.parkerknights.co.uk