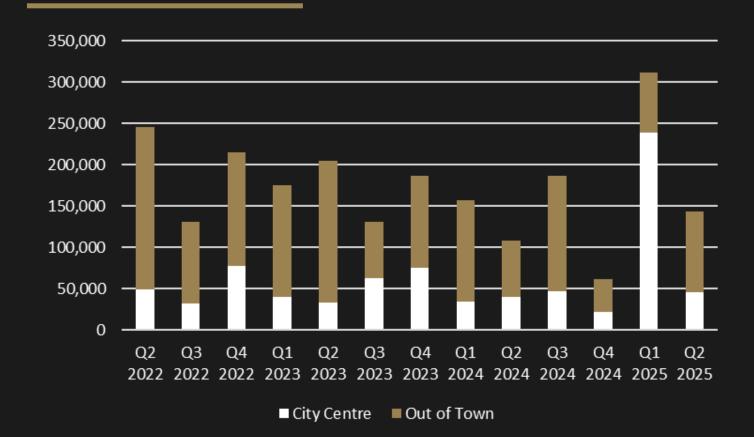

### **TOTAL TAKE UP**

#### **NORTH EAST TAKE UP**

CITY CENTRE: 45,628 FT \*Q2 2024: 40,767 FT OUT OF TOWN: 97,576 FT \*Q2 2024: 68,135 SQ FT

#### **AVERAGE DEAL SIZE**

CITY CENTRE: 3,802 SQ FT

\*Q2 2024: 3,397 SQ FT

OUT OF TOWN: 3,613 SQ FT

\*Q2 2024: 2,197 SQ FT

#### **NUMBER OF DEALS**

CITY CENTRE: 12 \*Q2 2024: 12 OUT OF TOWN: 27 \*Q2 2024: 31