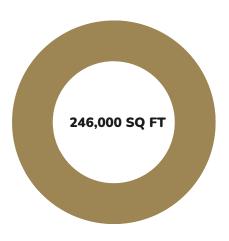

**TOTAL TAKE UP**



## **OTHER KEY DEALS**

# 01

West One, Part 8<sup>th</sup> Floor - 5,080 sq ft letting at £19.00 psf to Aberdein Considine

(02)

Blandford Studios, 1<sup>st</sup> Floor - 3,002 sq ft letting at £16.00 psf to Aelius Biotech

(03)

Building 7, Part 1<sup>st</sup> Floor, Queens Park - 5,396 sq ft letting at £16.50 psf to Reading Solutions

## **Q2 2025 SUMMARY**

#### **NORTH EAST TAKE UP**

CITY CENTRE: 45,628 FT \*Q2 2024: 40,767 FT OUT OF TOWN: 97,576 FT \*Q2 2024: 68,135 SQ FT

#### **AVERAGE DEAL SIZE**

CITY CENTRE: 3,802 SQ FT

\*Q2 2024: 3,397 SQ FT

OUT OF TOWN: 3,613 SQ FT

\*Q2 2024: 2,197 SQ FT

#### **NUMBER OF DEALS**

CITY CENTRE: 12 \*Q2 2024: 12 OUT OF TOWN: 27 \*Q2 2024: 31

## **SUPPLY**



## PRIME HEADLINE RENT



## NORTH EAST UNDER CONSTRUCTION



Following the completion of Bank House and successful 173,245 sq ft pre-let of 1 Pilgrim Place to DWP, 2 Pilgrim Place is now on site and due to complete by 2027 providing a further 96,357 sq ft of Grade A office space.

Elsewhere in the North East, Landid are nearing completion on 153,000 sq ft of high specification city centre office space at Sunderland Riverside, known as 'Maker & Faber'.

**END OF 2025 FORECAST** 

£35.00 PSF

PRIME OFFICE YIELD

9.5%

# PARKER KNIGHTS

## **REAL ESTATE**



#### **AGENT DETAILS**

Michael Downey - Parker Knights

DD: 0191 649 8924

M: 07711 767 423

E: mdowney@parkerknights.co.uk

W: www.parkerknights.co.uk