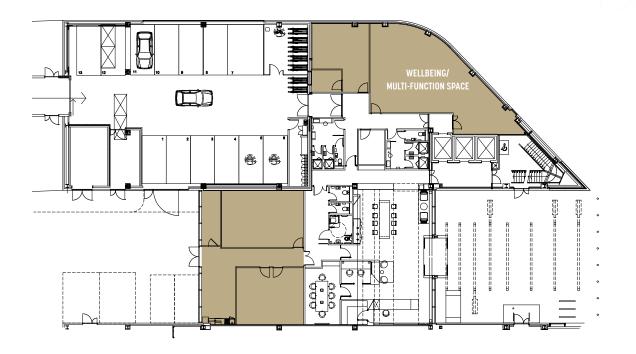

#### GROUND FLOOR Suite of 1,442 sq ft (134 sq m)

**1,442 to 22,134 sq ft of gateway office space.** To be fully refurbished on Ground, Fourth and Fifth Floors, and a significant statement & entrance and business lounge.

The landlord would be willing to do the tenant's fit out on the office suites if required. This would be done on an open book exercise with the cost spread over the term of the lease until break/expiry.