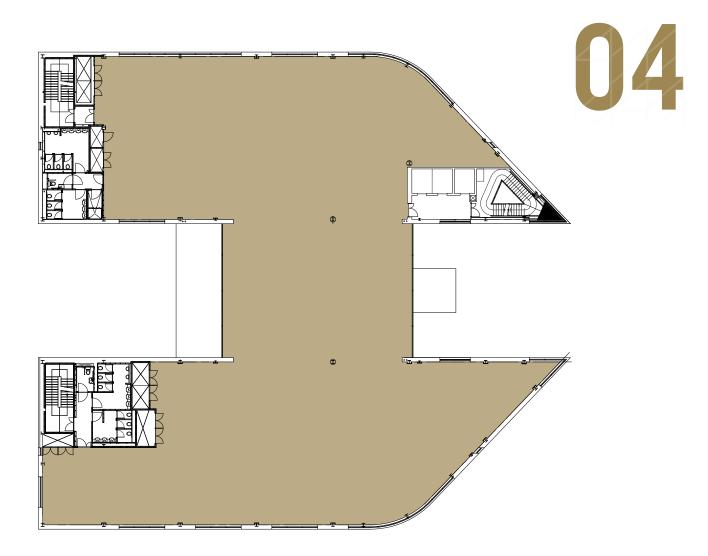

#### FOURTH FLOOR Up to 14,915 sq ft (1,385.65 sq m)

**1,442 to 22,134 sq ft of gateway office space.** To be fully refurbished on Ground, Fourth and Fifth Floors, and a significant statement & entrance and business lounge.

Designed with flexibility to accommodate occupation at up to 1:8 sq m