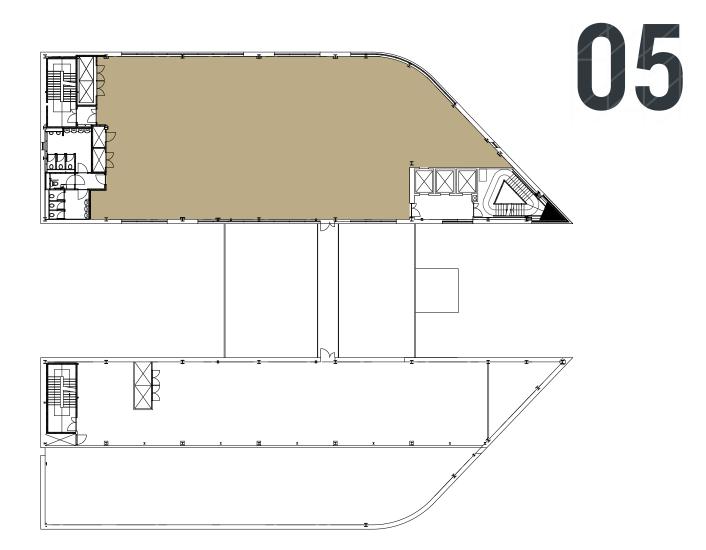

#### FIFTH FLOOR Up to 5,777 sq ft (537 sq m)

**1,442 to 22,134 sq ft of gateway office space.** To be fully refurbished on Ground, Fourth and Fifth Floors, and a significant statement & entrance and business lounge.

Designed with flexibility to accommodate occupation at up to 1:8 sq m