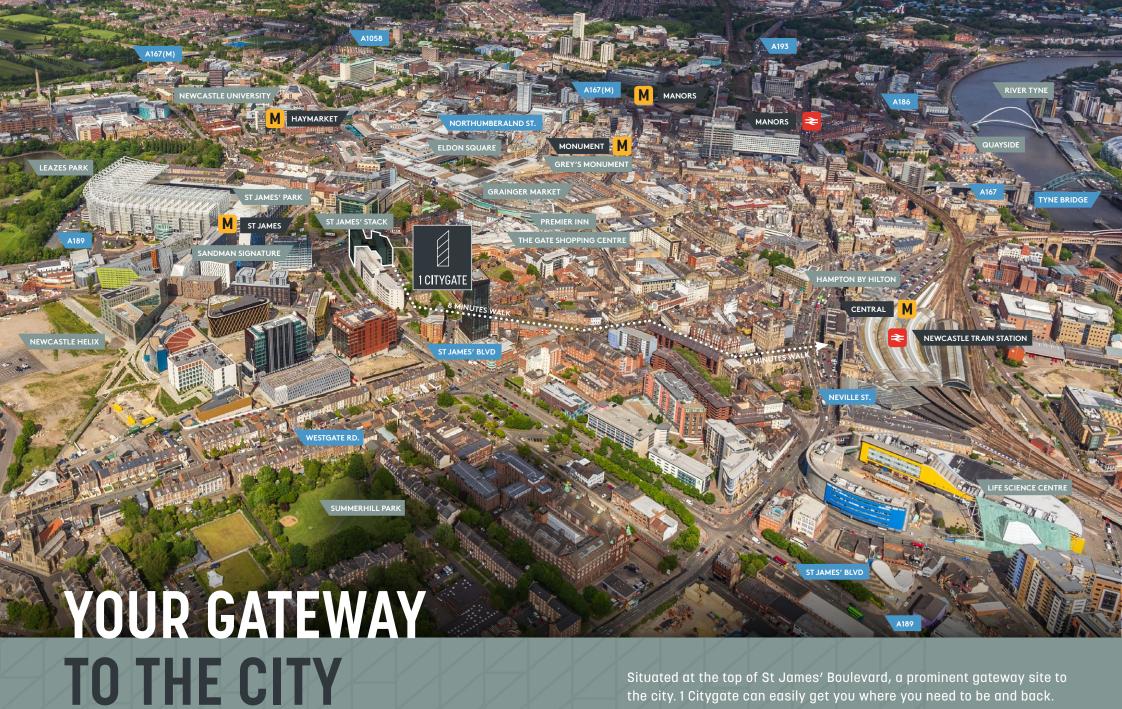

### HOW TO MAKE AN ENTRANCE

1,442 to 22,134 sq ft of gateway office space. Our newly refurbished offices offer Ground, Fourth and Fifth floors and a magnificent statement entrance & business lounge.

Situated at the top of St James' Boulevard, a prominent gateway site to the city. 1 Citygate can easily get you where you need to be and back. It boasts quick and easy access to Newcastle train station within 7 minutes drive and 14 minutes out to Newcastle International Airport and only 11 minutes drive to the A1 (M) We're passionate about enabling people to live better, healthier lives and creating a well-beingfocused working environment will help us achieve this. A better workplace for all means healthier, happier employees. To be truly successful in business your most valuable assets - your people need looking after. With modern, greener spaces for a better mental state, bike stores to support healthy lifestyles and break-out spaces for communal interaction, 1 Citygate has well-being at its heart.

1 Citygate places you moments away from the lively hustle and bustle of Newcastle with a range of leisure and retail offerings. The dynamic shopping, trendy bars, enticing restaurants and vibrant culture of the city are sure to satisfy all tastes. In the other direction, you'll find our inspiring neighbours at the Newcastle Helix Innovation District.