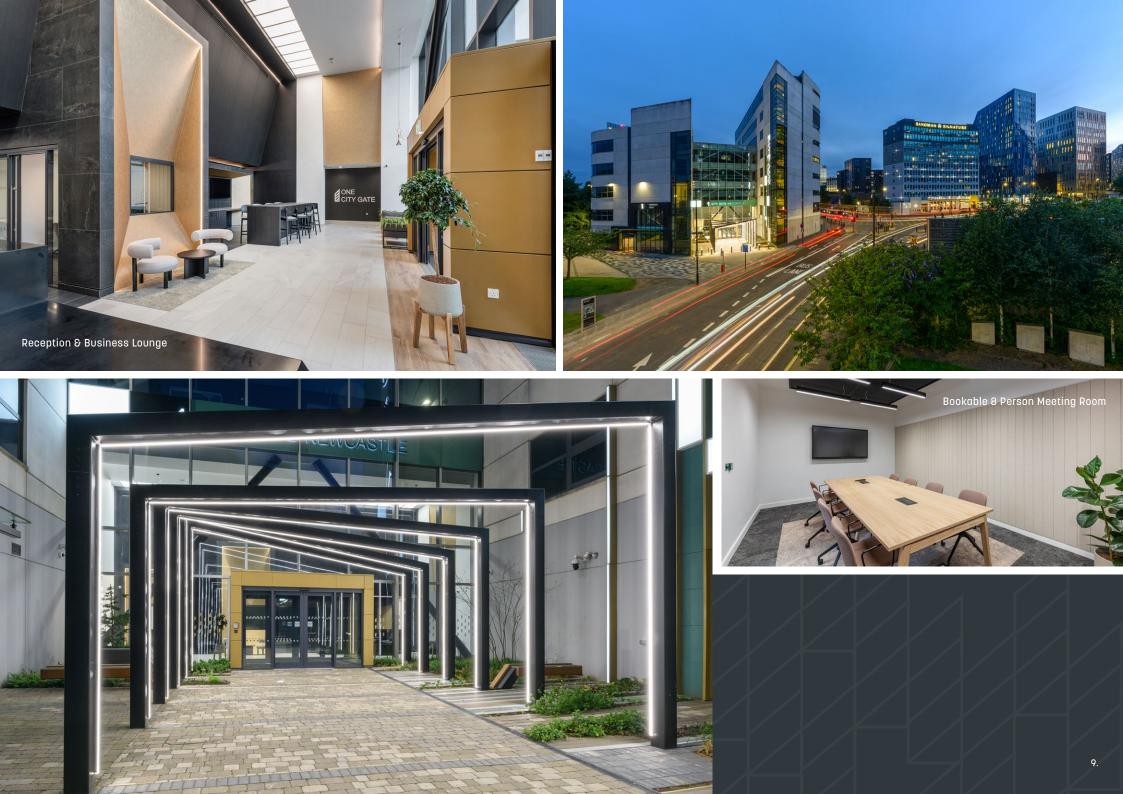

### HOW TO MAKE AN ENTRANCE

1,442 to 22,134 sq ft of gateway office space. Our newly refurbished offices offer Ground, Fourth and Fifth floors and a magnificent statement entrance & business lounge.

Situated at the top of St James' Boulevard, a prominent gateway site to the city. 1 Citygate can easily get you where you need to be and back. It boasts quick and easy access to Newcastle train station within 7 minutes drive and 14 minutes out to Newcastle International Airport and only 11 minutes drive to the A1 (M) We're passionate about enabling people to live better, healthier lives and creating a well-beingfocused working environment will help us achieve this. A better workplace for all means healthier, happier employees. To be truly successful in business your most valuable assets - your people need looking after. With modern, greener spaces for a better mental state, bike stores to support healthy lifestyles and break-out spaces for communal interaction, 1 Citygate has well-being at its heart.

### STANDOUT FITOUT

Convenience and community maximise well-being. At 1 Citygate, you'll benefit from a workspace that is focused on offering amenities that improve work life as a community. From lounge facilities and showers to air conditioning and EV charging, we're equipping the building with modern, state-of-the-art facilities to lead the way for a better workplace.