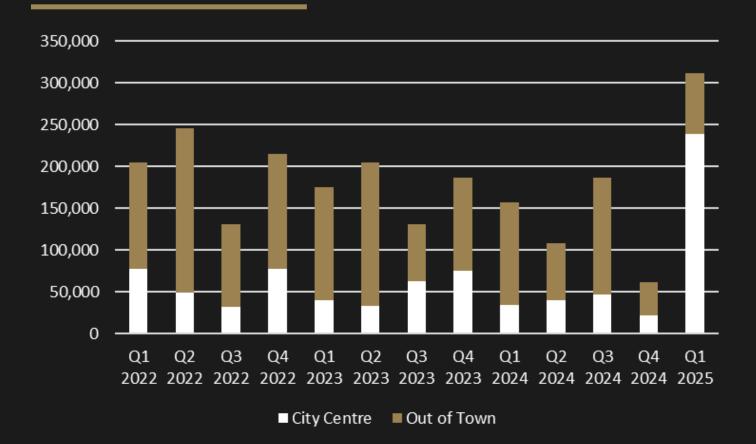

### **TOTAL TAKE UP**

#### **NORTH EAST TAKE UP**

CITY CENTRE: 238,715 SQ FT \*Q1 2024: 34,517 SQ FT OUT OF TOWN: 72,433 SQ FT \*Q1 2024: 122,605 SQ FT

#### **AVERAGE DEAL SIZE**

CITY CENTRE: 5,036 SQ FT

\*Q1 2024: 3,138 SQ FT

OUT OF TOWN: 3,449 SQ FT \*Q1 2024: 4,086 SQ FT

#### **NUMBER OF DEALS**

CITY CENTRE: 15
 \*Q1 2024: 11
OUT OF TOWN: 21
 \*Q1 2024: 30