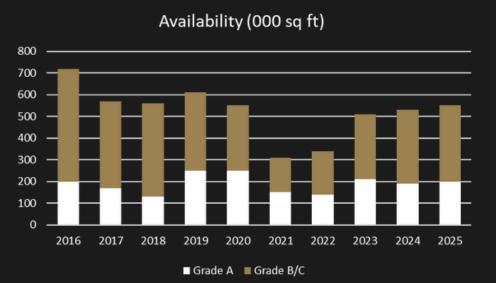

}}$  AND  $7^{\text{TH}}$  FLOOR AT THE SPARK TO NEXUS AT CONFIDENTIAL RENT



# Q1 2025

### **TOTAL TAKE UP**



## **OTHER KEY DEALS**

# 01

The Lumen, ground and 7th floor - 13,998 sq ft letting at £30.00 psf to DVSA

(02)

55 Degrees North, 2<sup>nd</sup> floor - 8,741 letting at £22.00 psf to The GoAhead Group

03

Victoria House, Newcastle Business Park - 8,191 sq ft letting at £16.50 psf to Yourmove

## **Q1 2025 SUMMARY**

#### **NORTH EAST TAKE UP**

CITY CENTRE: 238,715 SQ FT \*Q1 2024: 34,517 SQ FT OUT OF TOWN: 72,433 SQ FT \*Q1 2024: 122,605 SQ FT

#### **AVERAGE DEAL SIZE**

CITY CENTRE: 5,036 SQ FT

\*Q1 2024: 3,138 SQ FT

OUT OF TOWN: 3,449 SQ FT \*Q1 2024: 4,086 SQ FT

#### **NUMBER OF DEALS**

CITY CENTRE: 15
 \*Q1 2024: 11
OUT OF TOWN: 21
 \*Q1 2024: 30

## **SUPPLY**



## PRIME HEADLINE RENT

#### Prime Headline Rent



## NORTH EAST UNDER CONSTRUCTION



Following the completion of Bank House and successful 173,245 sq ft pre-let of 1 Pilgrim Place to DWP, 2 Pilgrim Place is now on site and due to complete by 2027 providing a further 96,357 sq ft of Grade A office space.

Elsewhere in the North East, Landid are nearing completion on 153,000 sq ft of high specification city centre office space at Sunderland Riverside, known as 'Maker & Faber'.

**END OF 2025 FORECAST** 

£35.00 PSF

PRIME OFFICE YIELD

9.5%

# PARKER KNIGHTS

## **REAL ESTATE**



#### **AGENT DETAILS**

Michael Downey - Parker Knights

DD: 0191 649 8924

M: 07711 767 423

E: mdowney@parkerknights.co.uk

W: www.parkerknights.co.uk