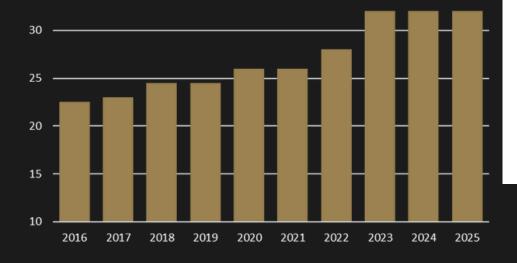

US AT CONFIDENTIAL RENT



# Q1 2025

### **TOTAL TAKE UP**



## **OTHER KEY DEALS**

# 01

The Lumen, ground and 7th floor - 13,998 sq ft letting at £30.00 psf to DVSA

(02)

55 Degrees North, 2<sup>nd</sup> floor - 8,741 letting at £22.00 psf to The GoAhead Group

03

Victoria House, Newcastle Business Park - 8,191 sq ft letting at £16.50 psf to Yourmove

## **Q1 2025 SUMMARY**

#### **NORTH EAST TAKE UP**

CITY CENTRE: 238,715 SQ FT \*Q1 2024: 34,517 SQ FT OUT OF TOWN: 72,433 SQ FT \*Q1 2024: 122,605 SQ FT

#### **AVERAGE DEAL SIZE**

CITY CENTRE: 5,036 SQ FT

\*Q1 2024: 3,138 SQ FT

OUT OF TOWN: 3,449 SQ FT \*Q1 2024: 4,086 SQ FT

#### **NUMBER OF DEALS**

CITY CENTRE: 15
 \*Q1 2024: 11
OUT OF TOWN: 21
 \*Q1 2024: 30

## **SUPPLY**



## PRIME HEADLINE RENT

#### Prime Headline Rent



## NORTH EAST UNDER CONSTRUCTION



Following the completion of Bank House and successful 173,245 sq ft pre-let of 1 Pilgrim Place to DWP, 2 Pilgrim Place is now on site and due to complete by 2027 providing a further 96,357 sq ft of Grade A office space.

Elsewhere in the North East, Landid are nearing completion on 153,000 sq ft of high specification city centre office space at Sunderland Riverside, known as 'Maker & Faber'.

**END OF 2025 FORECAST** 

£35.00 PSF

PRIME OFFICE YIELD

9.5%

# PARKER KNIGHTS

## **REAL ESTATE**



#### **AGENT DETAILS**

Michael Downey - Parker Knights

DD: 0191 649 8924

M: 07711 767 423

E: mdowney@parkerknights.co.uk

W: www.parkerknights.co.uk