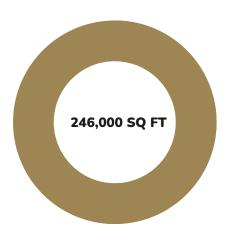

### **TOTAL TAKE UP**

#### **NORTH EAST TAKE UP**

CITY CENTRE: 238,715 SQ FT \*Q1 2024: 34,517 SQ FT OUT OF TOWN: 72,433 SQ FT \*Q1 2024: 122,605 SQ FT

#### **AVERAGE DEAL SIZE**

CITY CENTRE: 5,036 SQ FT

\*Q1 2024: 3,138 SQ FT

OUT OF TOWN: 3,449 SQ FT \*Q1 2024: 4,086 SQ FT

#### **NUMBER OF DEALS**

CITY CENTRE: 15
 \*Q1 2024: 11
OUT OF TOWN: 21
 \*Q1 2024: 30