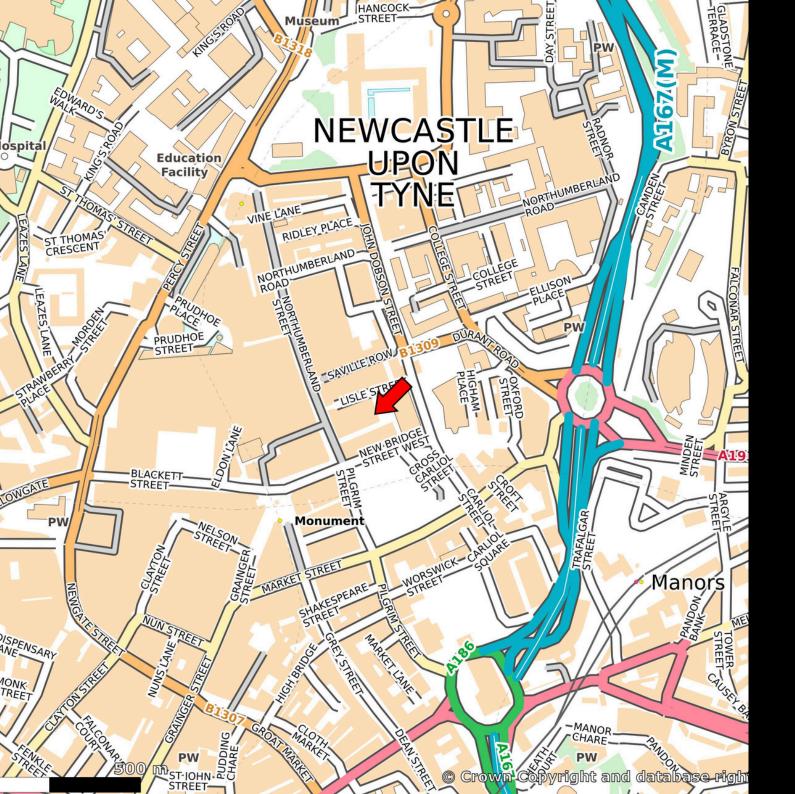

#### LOCATION

Situated in Princess Square at the heart of Newcastle City Centre, the property is strategically located adjacent to Northumberland Street, Newcastle's prime retail destination, renowned for its shopping offerings.

It benefits from excellent public transport links, being near to Monument Metro Station and Haymarket Bus and Metro Station. Newcastle and Northumbria University campuses are within walking distance.

Furthermore, Northumberland House is positioned near the upcoming HMRC headquarters, which will house up to 9,000 staff, significantly increasing foot traffic and benefiting local retailers.