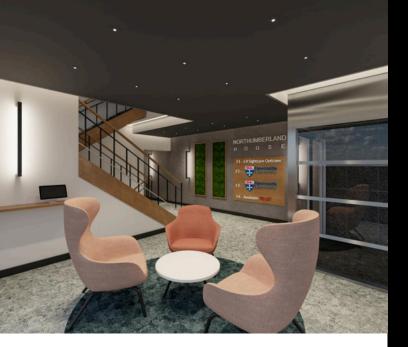

#### DESCRIPTION

Northumberland House provides city centre office accommodation in suites ranging from 1,200 - 4,930 sq ft.

The Landlord is about to undergo a refurbishment of the property to provide a mix of open plan and partitioned offices. There will also be modernising works to the suites and communal areas Specification to include:

- New carpeting and redecorated
- New reception area
- Upgraded kitchen facilities
- New LED lighting

#### VAT

The rent is exclusive of VAT where chargeable

The two CGIs shown are for illustrative purposes only, and may be subject to change