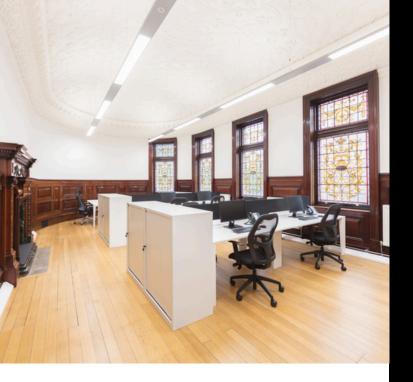

### **DESCRIPTION**

The available office suite lies to the first floor and is currently presented as a fully furnished 9 person office with all the furniture available to rent at a separate cost.

Some of the features include;

- -Secure entry system
- -Maintenance, repairs & cleaning included
- -Shared kitchen and bathroom facilities
- -Floor mounted trunking with data cabling and power
- -PIR motion sensor lighting