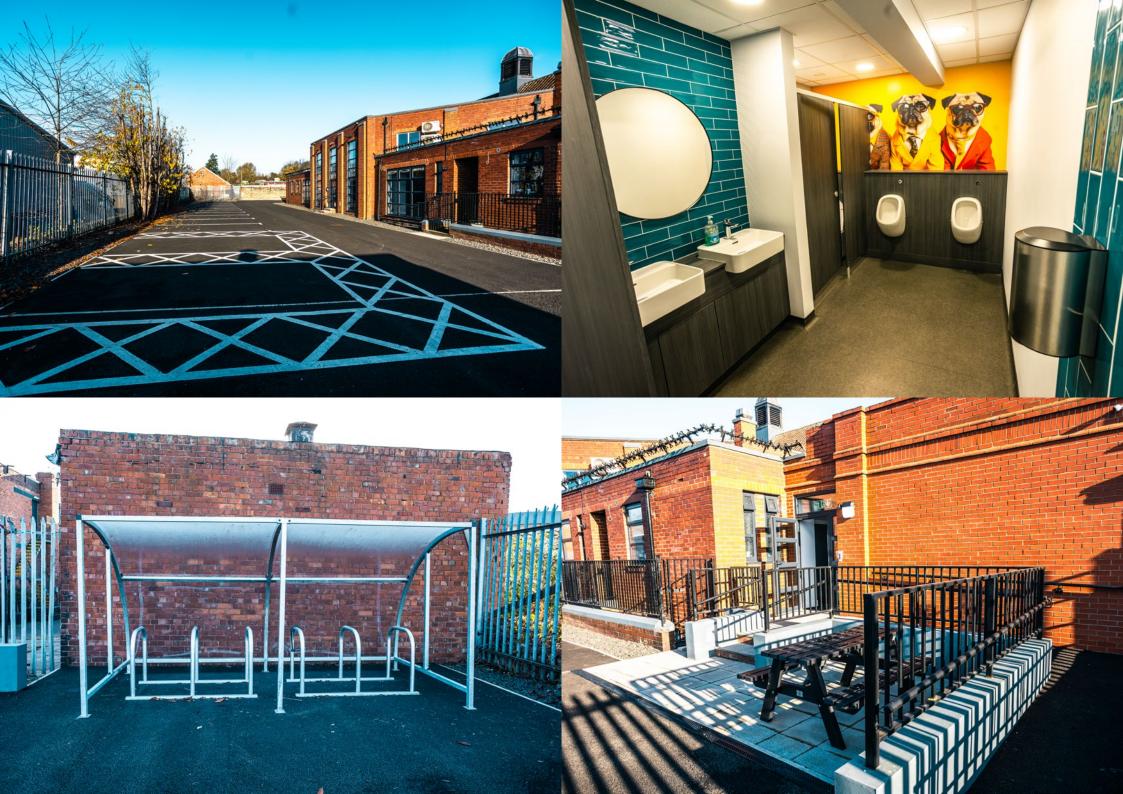

THE OFFICE SPACE IS SPREAD OVER GROUND FLOOR AND MEZZANINE LEVEL, WHICH CAN BE FULLY FITTED TO A TENANT'S SPECIFICATION.

## **GENERAL FEATURES:**

WORKSPACES DESIGNED TO INSPIRE.

**\*FIT OUT DEPENDANT** 