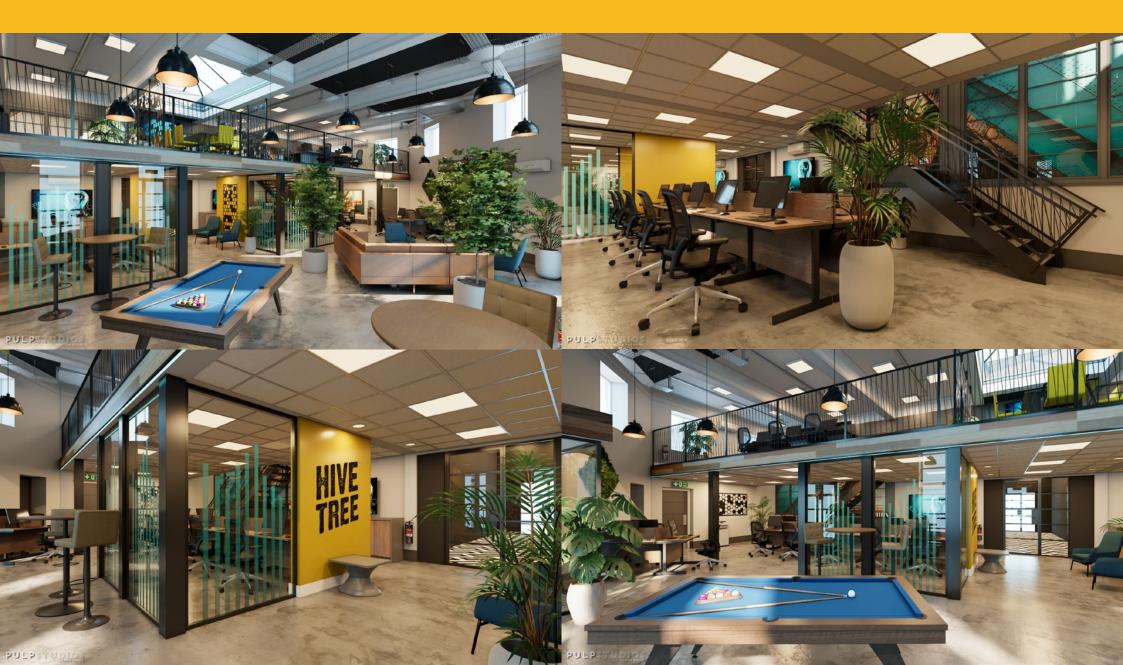

ural and educational hub for the neighborhood.

The original library building dates back to a period when Newcastle expanded rapidly in the 19th and early 20th centuries, establishing public libraries and other civic amenities to serve the growing urban population.





### **SUITE C FLOOR SPACE PLAN OPTION**





Image: SoluteSoluteSoluteALet to<br/>Maverex

| В         | LET TO<br>ARTISAN<br>TRAVEL |     |
|-----------|-----------------------------|-----|
| С         | 3,800                       | 353 |
| AVAILABLE | 3,800                       | 353 |

THE OFFICE SPACE IS SPREAD OVER GROUND FLOOR AND MEZZANINE LEVEL, WHICH CAN BE FULLY FITTED TO A TENANT'S SPECIFICATION.



## **GENERAL FEATURES:**



WORKSPACES DESIGNED TO INSPIRE.

**\*FIT OUT DEPENDANT** 



## **CONCEPT RENDERS**



## **CONCEPT RENDERS**



### HIVE TREE

#### FOR VIEWING AND FURTHER INFORMATION PLEASE CONTACT:

### PARKER KNIGHTS

REAL ESTATE

#### MICHAEL DOWNEY +44 (0) 7711 767 423 mdowney@parkerknights.co.uk

Misrepresentation Act:

These particulars do not form part of any contract. Parker Knights nor any of their directors, employees or agents are authorised to give or make any warranty or representation on behalf of any party. Whilst information and particulars are given in good faith, intending purchaser or tenants must satisfy themselves independently as to the accuracy of all matters on which they intend to rely. All negotiations are subject to contract.

#### **TERMS**

The entirety of the building is available to let by way of a new effective Full Reparing and Insuring lease.

#### RENT