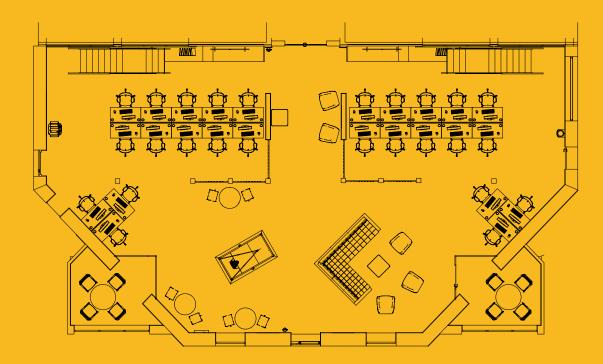

### **SUITE C FLOOR SPACE PLAN OPTION**

Image: SoluteSoluteSoluteALet to<br/>Maverex

| В         | LET TO<br>ARTISAN<br>TRAVEL |     |
|-----------|-----------------------------|-----|
| С         | 3,800                       | 353 |
| AVAILABLE | 3,800                       | 353 |