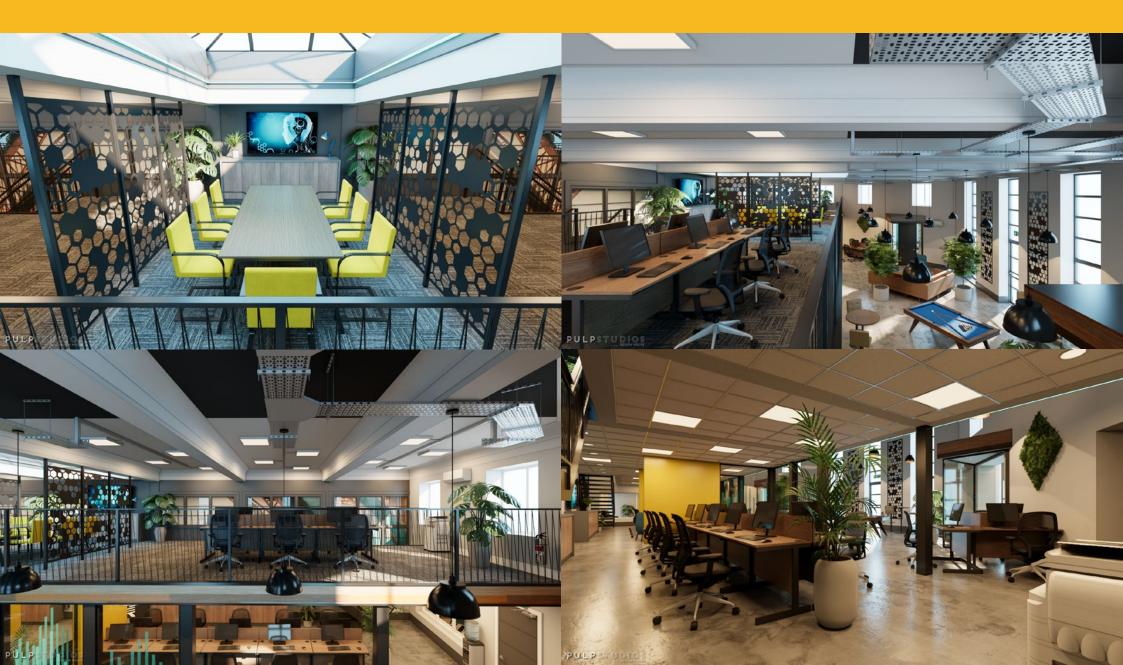

or the neighborhood.

The original library building dates back to a period when Newcastle expanded rapidly in the 19th and early 20th centuries, establishing public libraries and other civic amenities to serve the growing urban population.





### **SUITE C FLOOR SPACE PLAN OPTION**





Image: SoluteSoluteSoluteALet to<br/>Maverex

| В         | LET TO<br>ARTISAN<br>TRAVEL |     |
|-----------|-----------------------------|-----|
| С         | 3,800                       | 353 |
| AVAILABLE | 3,800                       | 353 |

THE OFFICE SPACE IS SPREAD OVER GROUND FLOOR AND MEZZANINE LEVEL, WHICH CAN BE FULLY FITTED TO A TENANT'S SPECIFICATION.



## **GENERAL FEATURES:**



WORKSPACES DESIGNED TO INSPIRE.

**\*FIT OUT DEPENDANT** 



## **CONCEPT RENDERS**



## **CONCEPT RENDERS**



### HIVE TREE

#### FOR VIEWING AND FURTHER INFORMATION PLEASE CONTACT:

### PARKER KNIGHTS

REAL ESTATE

#### MICHAEL DOWNEY +44 (0) 7711 767 423 mdowney@parkerknights.co.uk

Misrepresentation Act:

These particulars do not form part of any contract. Parker Knights nor any of their directors, employees or agents are authorised to give or make any warranty or representation on behalf of any party. Whilst information and particulars are given in good faith, intending purchaser or tenants must satisfy themselves independently as to the accuracy of all matters on which they intend to rely. All negotiations are subject to contract.

#### **TERMS**

The entirety of the building is available to let by way of a new effective Full Reparing and Insuring lease.

#### RENT

All inclusive rent from