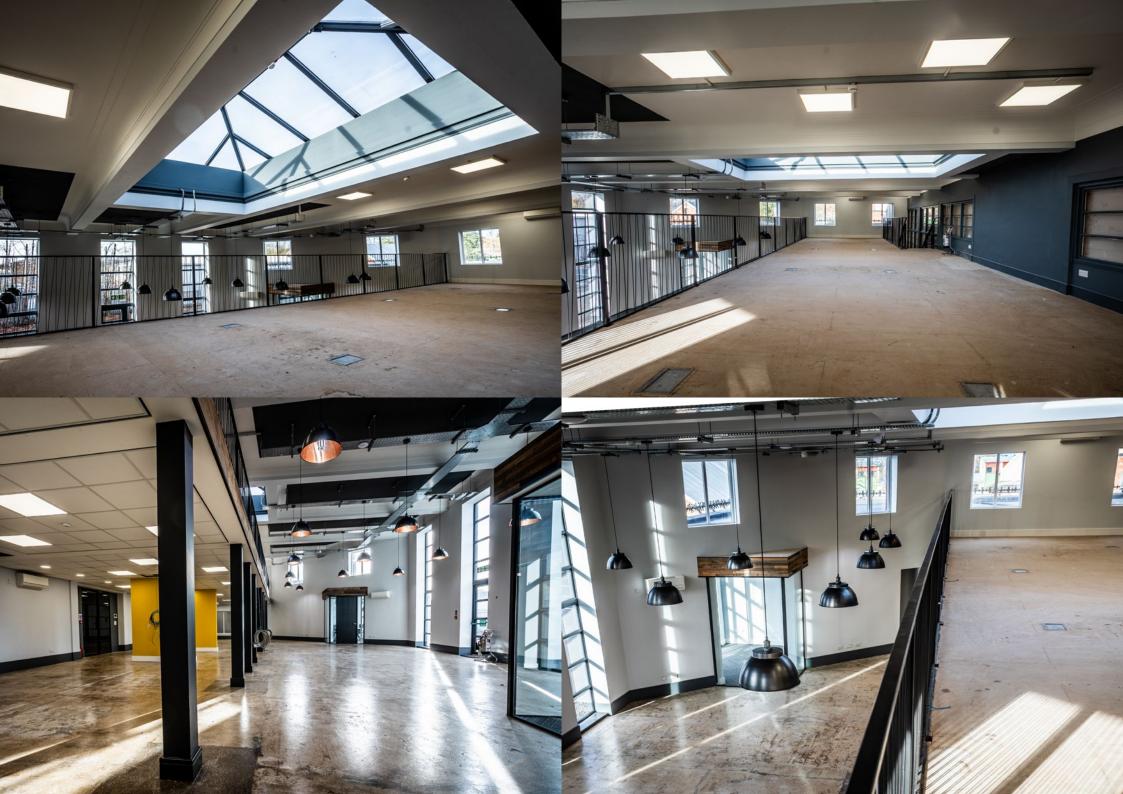

lopment in Byker. Originally constructed as part of Newcastle's public library system, it served as a critical cultural and educational hub for the neighborhood.

The original library building dates back to a period when Newcastle expanded rapidly in the 19th and early 20th centuries, establishing public libraries and other civic amenities to serve the growing urban population.





### **SUITE C FLOOR SPACE PLAN OPTION**





Image: SoluteSoluteSoluteALet to<br/>Maverex

| В         | LET TO<br>ARTISAN<br>TRAVEL |     |
|-----------|-----------------------------|-----|
| С         | 3,800                       | 353 |
| AVAILABLE | 3,800                       | 353 |

THE OFFICE SPACE IS SPREAD OVER GROUND FLOOR AND MEZZANINE LEVEL, WHICH CAN BE FULLY FITTED TO A TENANT'S SPECIFICATION.



## **GENERAL FEATURES:**



WORKSPACES DESIGNED TO INSPIRE.

**\*FIT OUT DEPENDANT** 



## **CONCEPT RENDERS**



## **CONCEPT RENDERS**



### HIVE TREE

#### FOR VIEWING AND FURTHER INFORMATION PLEASE CONTACT:

### PARKER KNIGHTS

REAL ESTATE

#### MICHAEL DOWNEY +44 (0) 7711 767 423 mdowney@parkerknights.co.uk

Misrepresentation Act:

These particulars do not form part of any contract. Parker Knights nor any of their directors, employees or agents are authorised to give or make any warranty or representation on behalf of any party. Whilst information and particulars are given in good faith, intending purchaser or tenants must satisfy themselves independently as to the accuracy of all matters on which they intend to rely. All negotiations are subject to contract.

#### **TERMS**

The