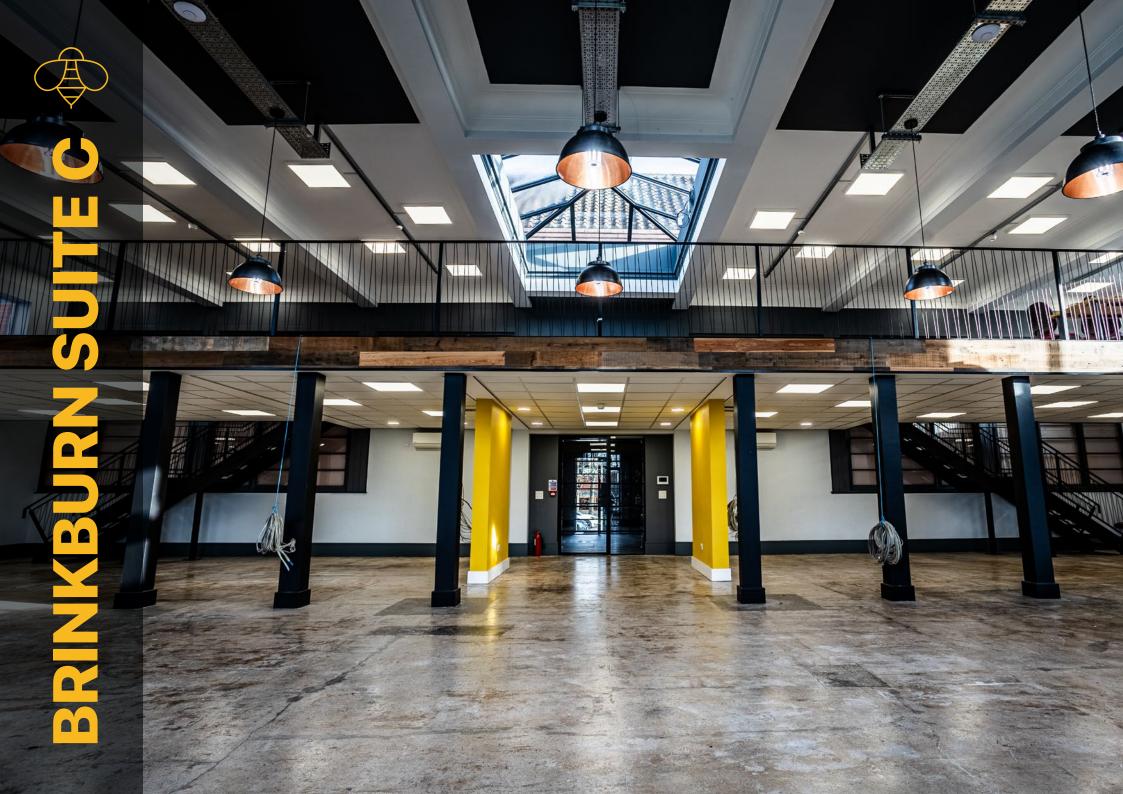

# BRINKBURN SUITE C

NEWLY REFURBISHED OFFICE TO LET EXTENDING TO 3,800 SQ FT

**168 BRINKBURN STREET, NEWCASTLE, NE6 2AR** 

### **1ST CLASS FITTED OR NON FITTED SPACE AVAILABLE AT A THRIVING BUSINESS DESTINATION.**

HiveTree Brinkburn is a community-focussed work space like no other.

Tech-driven and innovative office facilities provide your business with an exciting and inspiring place to work close to the heart of Newcastle city centre.

THE OFFICE SPACE IS SPREAD OVER GROUND FLOOR AND MEZZANINE LEVEL, WHICH CAN BE FULLY FITTED TO A TENANT'S SPECIFICATION.