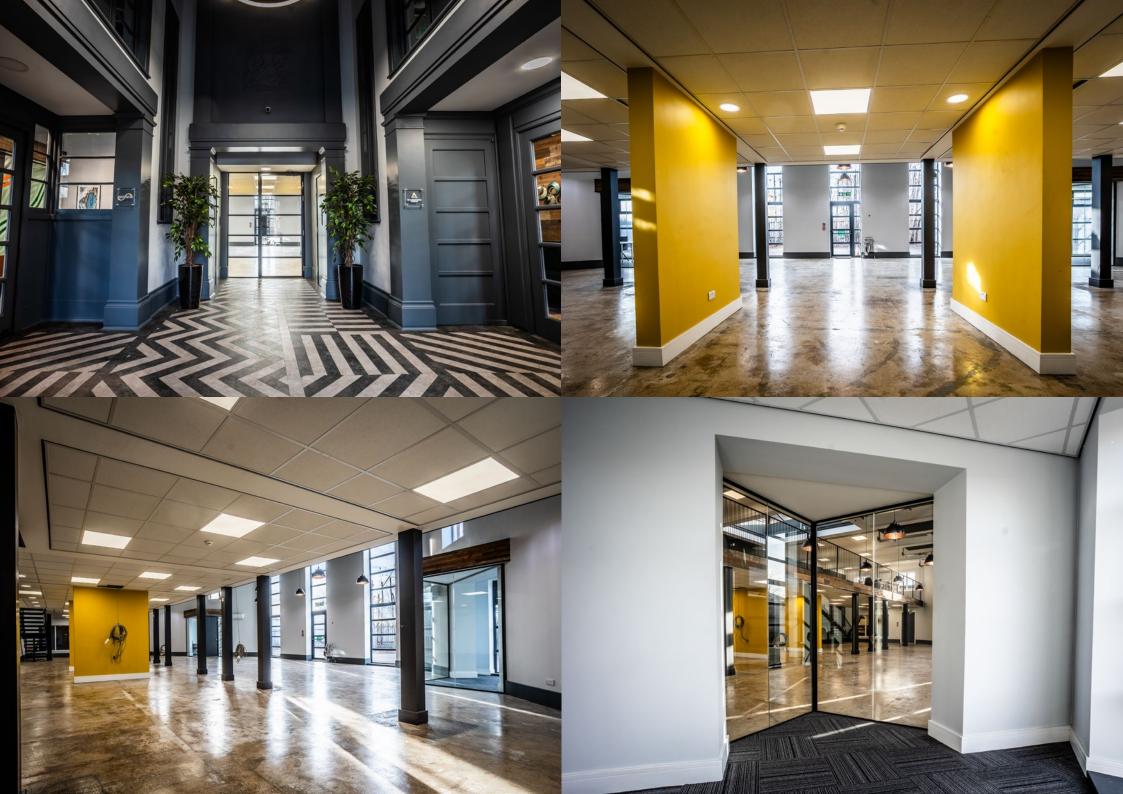

THE OFFICE SPACE IS SPREAD OVER GROUND FLOOR AND MEZZANINE LEVEL, WHICH CAN BE FULLY FITTED TO A TENANT'S SPECIFICATION.

## **GENERAL FEATURES:**

WORKSPACES DESIGNED TO INSPIRE.

**\*FIT OUT DEPENDANT** 