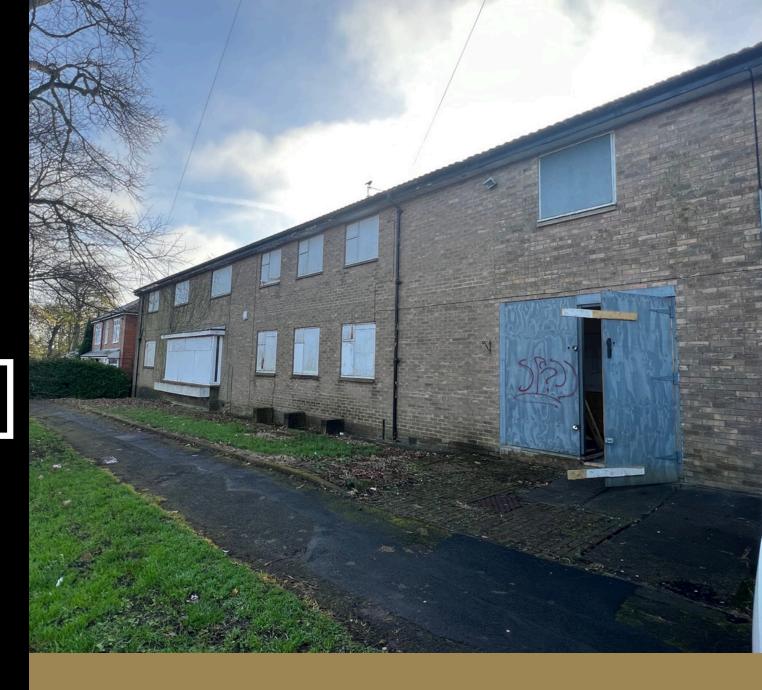

### DESCRIPTION

The property comprises a two storey former care home located in a popular residential area.

Internally, the property is arranged to provide a selection of bedrooms, washrooms, wc's, communal areas and kitchen facilities.

Externally, a small fenced garden is located to the rear of the property which also extends along the eastern elevation.