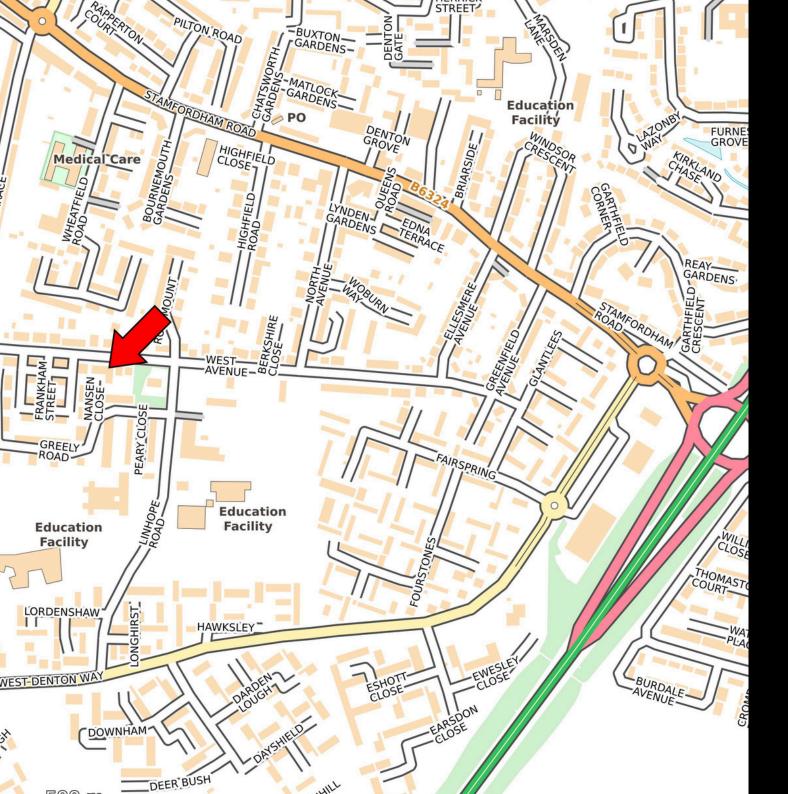

#### LOCATION

Abigail House is located in Westerhope a popular residential area in the west end of Newcastle.

Surrounding amenities include Aldi and Asda supermarkets and a range of primary and secondary schools.

Junction 75 of the A1 lies approximately 800m to the east of Abigail House providing access to the North East's major road network. Newcastle city centre is located 5 miles to the east providing access to retail and leisure amenties and links to national rail networks.