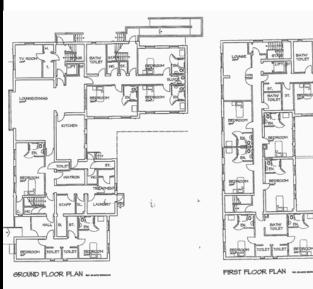

### DESCRIPTION

The property comprises a two storey former care home located in a popular residential area.

Internally, the property is arranged to provide a selection of bedrooms, washrooms, wc's, communal areas and kitchen facilities.

### ACCOMMODATION

| Floor  | SQ FT  |
|--------|--------|
| Ground | 4,214  |
| First  | 4,214  |
| Total  | 8,428* |

\*APPROXIMATE FLOOR AREAS