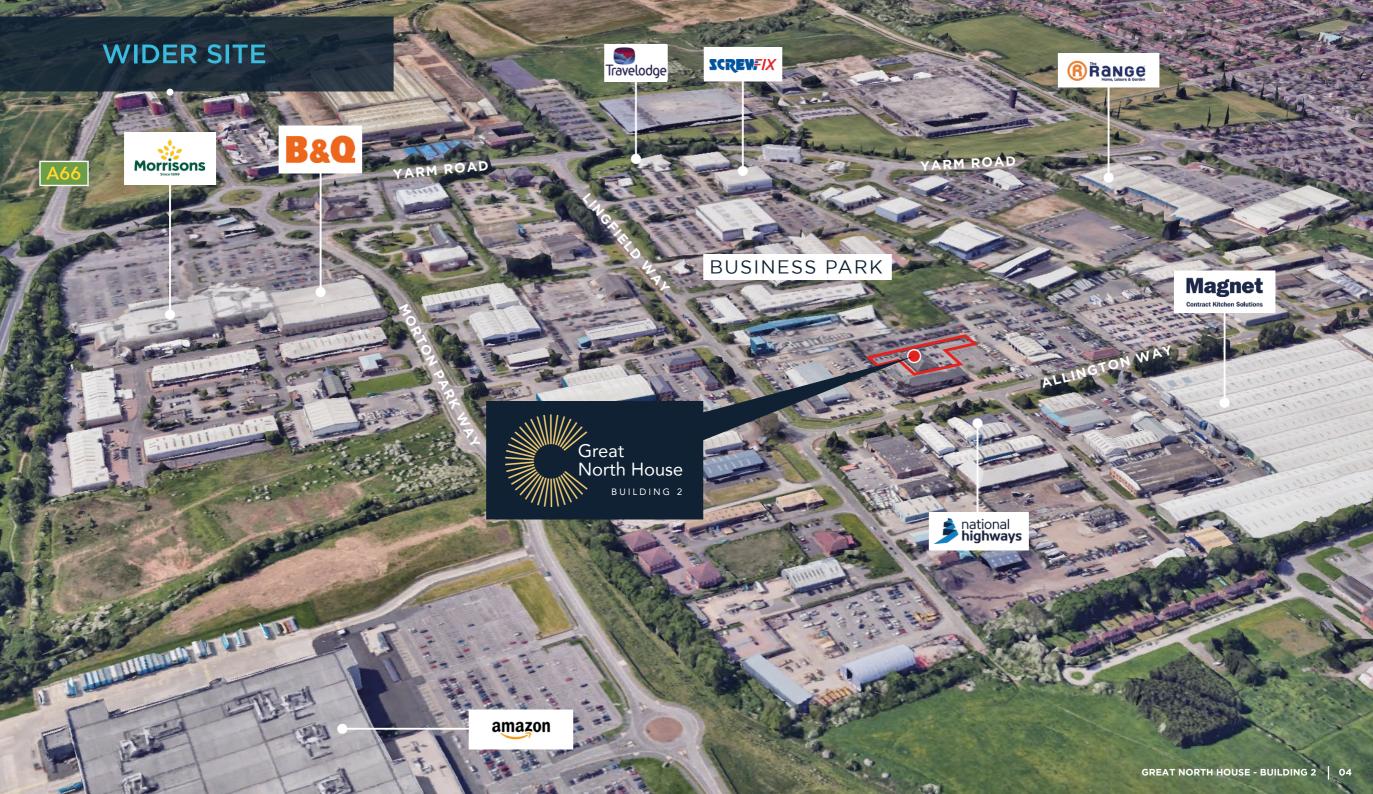

## **LOCATION**

Great North House lies on Allington Way, just off the A66 in Darlington.

Darlington town centre is located approximately five minutes drive away to the west, and the area benefits from strong transport links via the A1(M).