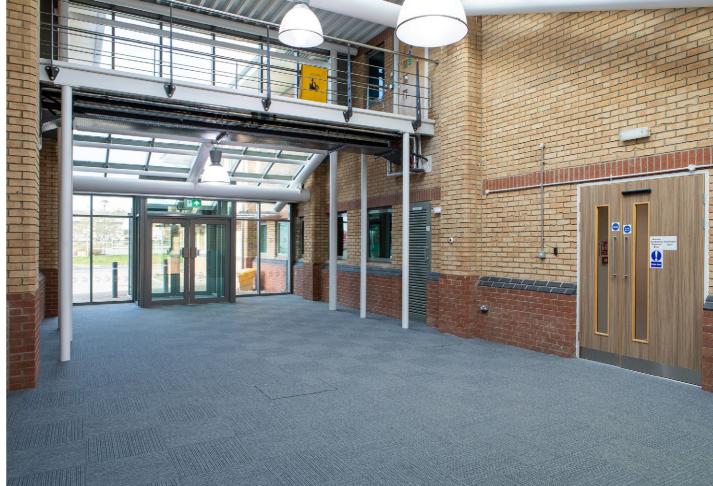

# **ACCOMMODATION**

Great North House is available as a whole and will benefit from a self-contained 'own front door' arrangement.

The expansive floorplates are light and airy, comprising open plan office accommodation along with fitted kitchen and WC facilities.