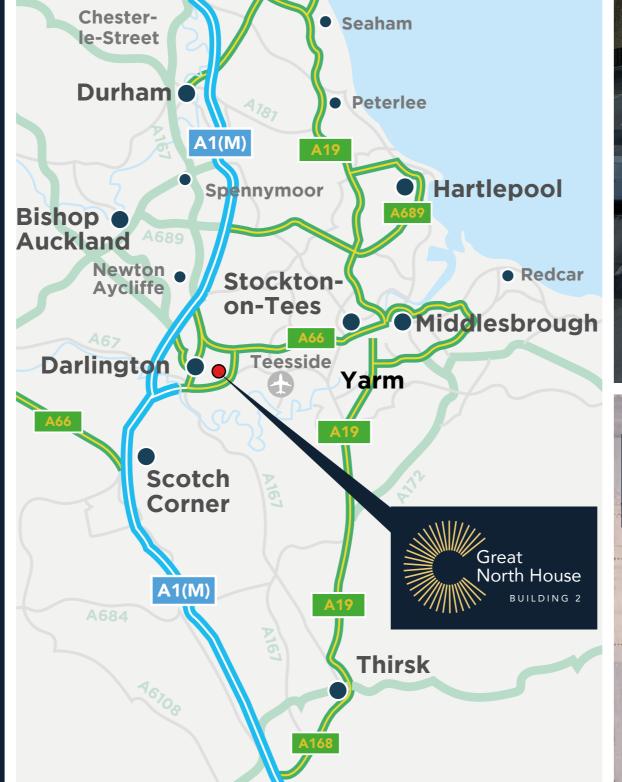

## **LOCATION**

Great North House lies on Allington Way, just off the A66 in Darlington.

Darlington town centre is located approximately five minutes drive away to the west, and the area benefits from strong transport links via the A1(M).

| ROAD                                 |                                  |
|--------------------------------------|----------------------------------|
| Yarm Centre                          | 8 miles                          |
| Darlington                           | 3 miles                          |
| Middlesbrough                        | 15 miles                         |
| Durham                               | 24 miles                         |
| Sunderland                           | 40 miles                         |
| Newcastle Upon Tyne                  | 37 miles                         |
| York                                 | 58 miles                         |
| /=\ RAIL                             |                                  |
| Middlesbrough                        | 16 miles                         |
| Middlesbrough<br>Newcastle Upon Tyne |                                  |
|                                      | 16 miles<br>37 miles<br>55 miles |
| Newcastle Upon Tyne                  | 37 mile:                         |
| Newcastle Upon Tyne<br>York          | 37 mile:                         |
| Newcastle Upon Tyne<br>York          | 37 mile:<br>55 mile:             |