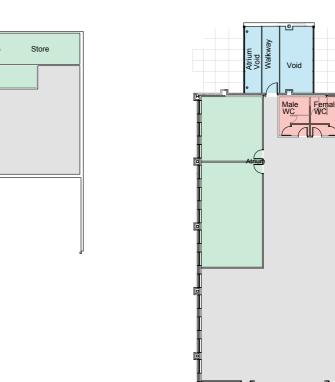

uilding has just been refurbished to a high standard with the specification as follows;



Two flexible floorplates



C 2.7m floor to ceiling height



**Redecorated throughout** 



New fitted kitchen facilities on both floors



**New carpeting** 



73 car parking spaces



**LED lighting** 

# **ACCOMMODATION**

Great North House is available as a whole and will benefit from a self-contained 'own front door' arrangement.

The expansive floorplates are light and airy, comprising open plan office accommodation along with fitted kitchen and WC facilities.

| SQ M SQ F                  | ı |
|----------------------------|---|
| Ground floor: 438.22 4,717 |   |
|                            |   |
| First floor: 440.52 4,742  | 2 |
|                            |   |

Total:

878.74 9,459





FIRST FLOOR PLAN











## **LOCATION**

Great North House lies on Allington Way, just off the A66 in Darlington.

Darlington town centre is located approximately five minutes drive away to the west, and the area benefits from strong transport links via the A1(M).

| ROAD                                 |                                  |
|--------------------------------------|----------------------------------|
| Yarm Centre                          | 8 miles                          |
| Darlington                           | 3 miles                          |
| Middlesbrough                        | 15 miles                         |
| Durham                               | 24 miles                         |
| Sunderland                           | 40 miles