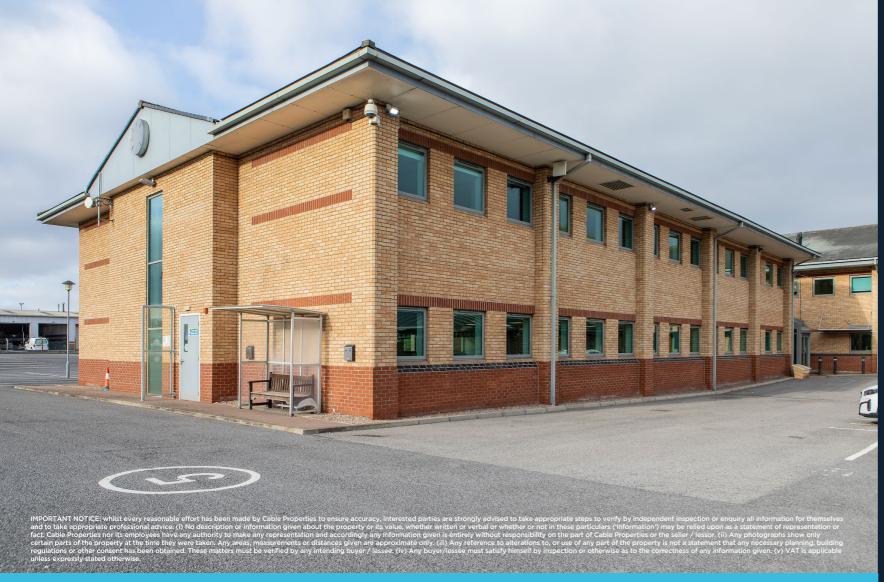

# **DESCRIPTION**

Great North House 'Building 2' sits to the rear of the site, with demised car parking to the side. The premises comprises a two storey office with self-contained access. The entirety of the building has just been refurbished to a high standard with the specification as follows;

# **ACCOMMODATION**

Great North House is available as a whole and will benefit from a self-contained 'own front door' arrangement.

The expansive floorplates are light and airy, comprising open plan office accommodation along with fitted kitchen and WC facilities.