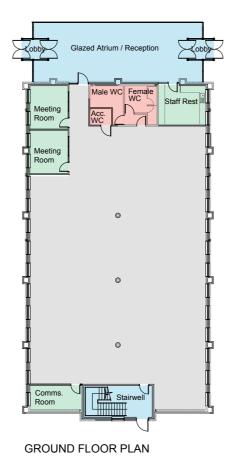

| SQ M SQ F                  | ı |
|----------------------------|---|
| Ground floor: 438.22 4,717 |   |
|                            |   |
| First floor: 440.52 4,742  | 2 |
|                            |   |

Total:

878.74 9,459

FIRST FLOOR PLAN