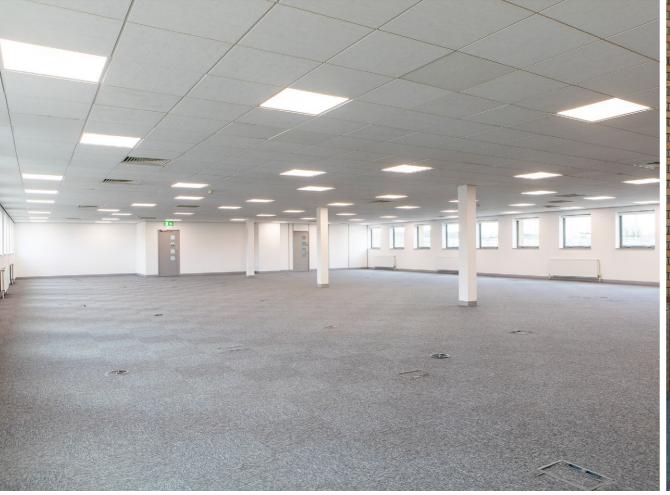

Two flexible floorplates

C 2.7m floor to ceiling height

**Redecorated throughout** 

New fitted kitchen facilities on both floors

**New carpeting** 

73 car parking spaces

**LED lighting** 

# **ACCOMMODATION**

Great North House is available as a whole and will benefit from a self-contained 'own front door' arrangement.

The expansive floorplates are light and airy, comprising open plan office accommodation along with fitted kitchen and WC facilities.