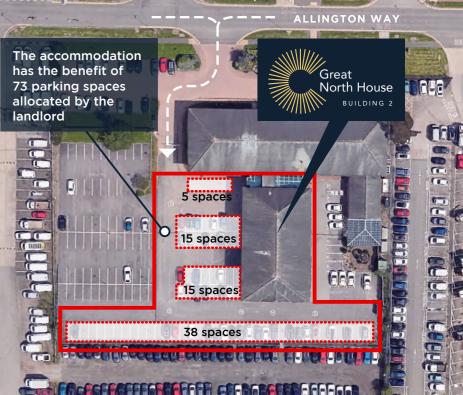

Two flexible floorplates

C 2.7m floor to ceiling height

**Redecorated throughout** 

New fitted kitchen facilities on both floors

**New carpeting** 

73 car parking spaces

**LED lighting** 