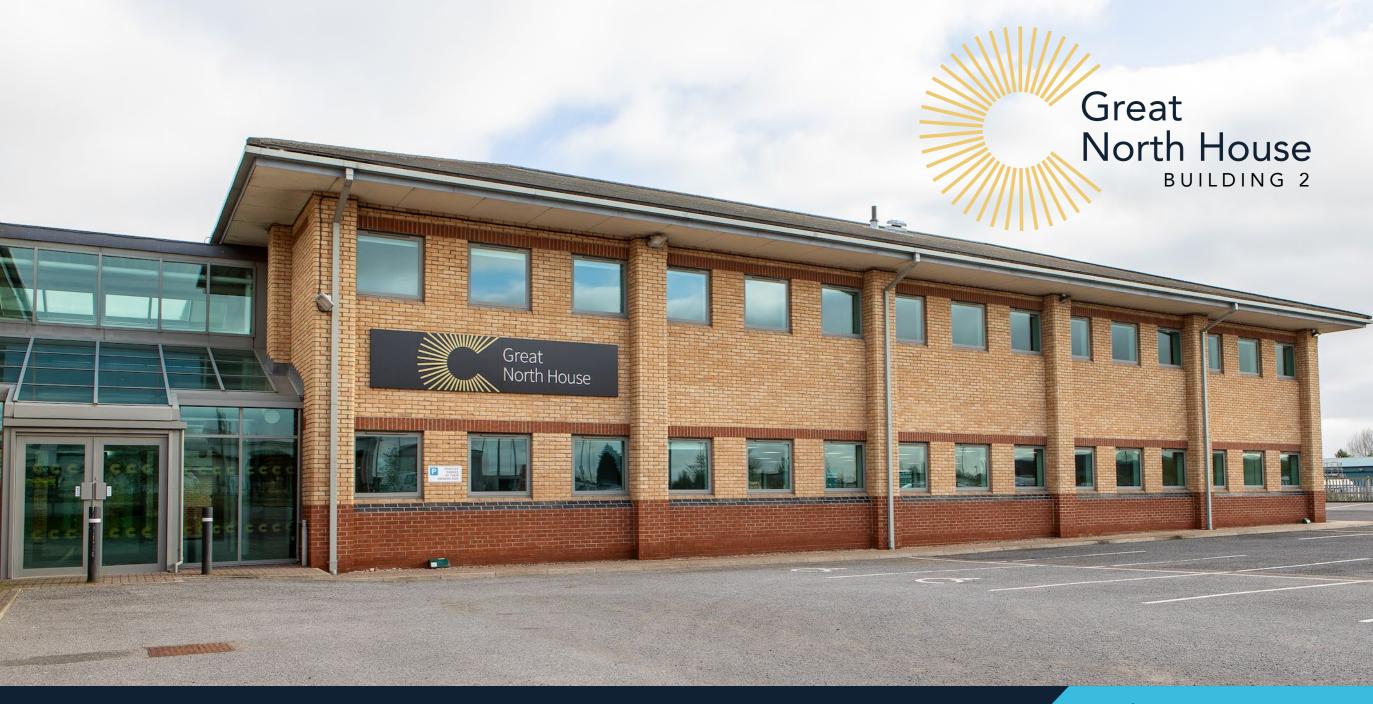

9,459 sq ft self contained office To Let

20 Allington Way, Darlington DL1 4DY

# **DESCRIPTION**

Great North House 'Building 2' sits to the rear of the site, with demised car parking to the side. The premises comprises a two storey office with self-contained access. The entirety of the building has just been refurbished to a high standard with the specification as follows;

## **LOCATION**

Great North House lies on Allington Way, just off the A66 in Darlington.

Darlington town centre is located approximately five minutes drive away to the west, and the area benefits from strong transport links via the A1(M).