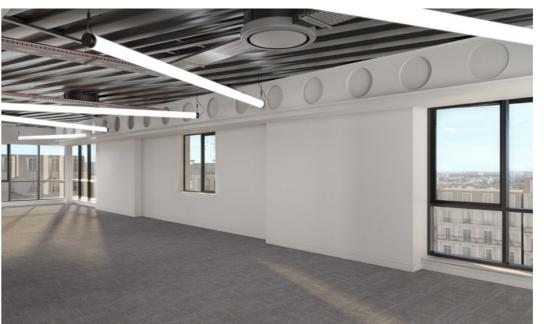

# CAT A SPACE

Our office suites offer a contemporary feel with abundant natural light & rectilinear floorplates with an ability for tenants to undertake their own bespoke fit out. Or opt for one of our pre-fitted out suites curated by leading interior designers Oktra. Your choice, all the way.

## **SPECIFICATIONS**

New LED lighting

Air conditioning

Excellent natural light

Raised access floor

New carpeting

3m+ exposed ceilings