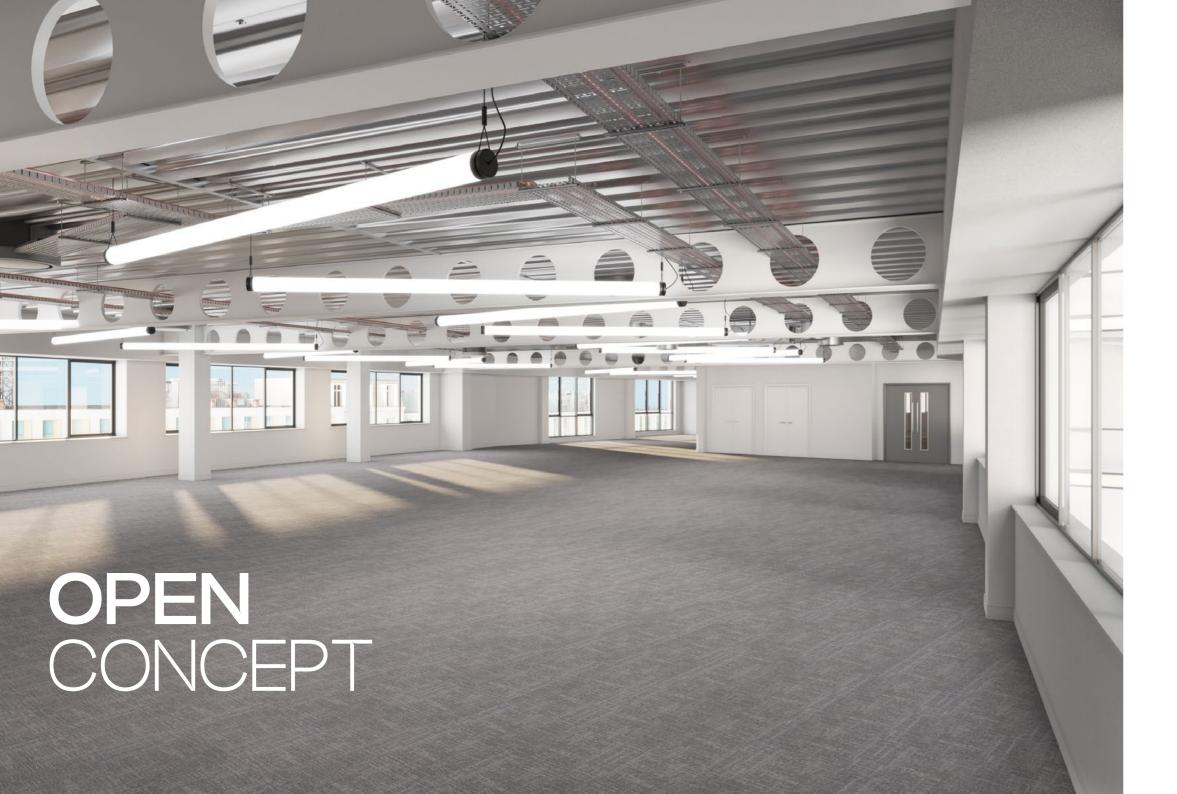

# CAT A SPACE

Our office suites offer a contemporary feel with abundant natural light & rectilinear floorplates with an ability for tenants to undertake their own bespoke fit out. Or opt for one of our pre-fitted out suites curated by leading interior designers Oktra. Your choice, all the way.

## **SPECIFICATIONS**

New LED lighting

Air conditioning

Excellent natural light

Raised access floor

New carpeting

3m+ exposed ceilings