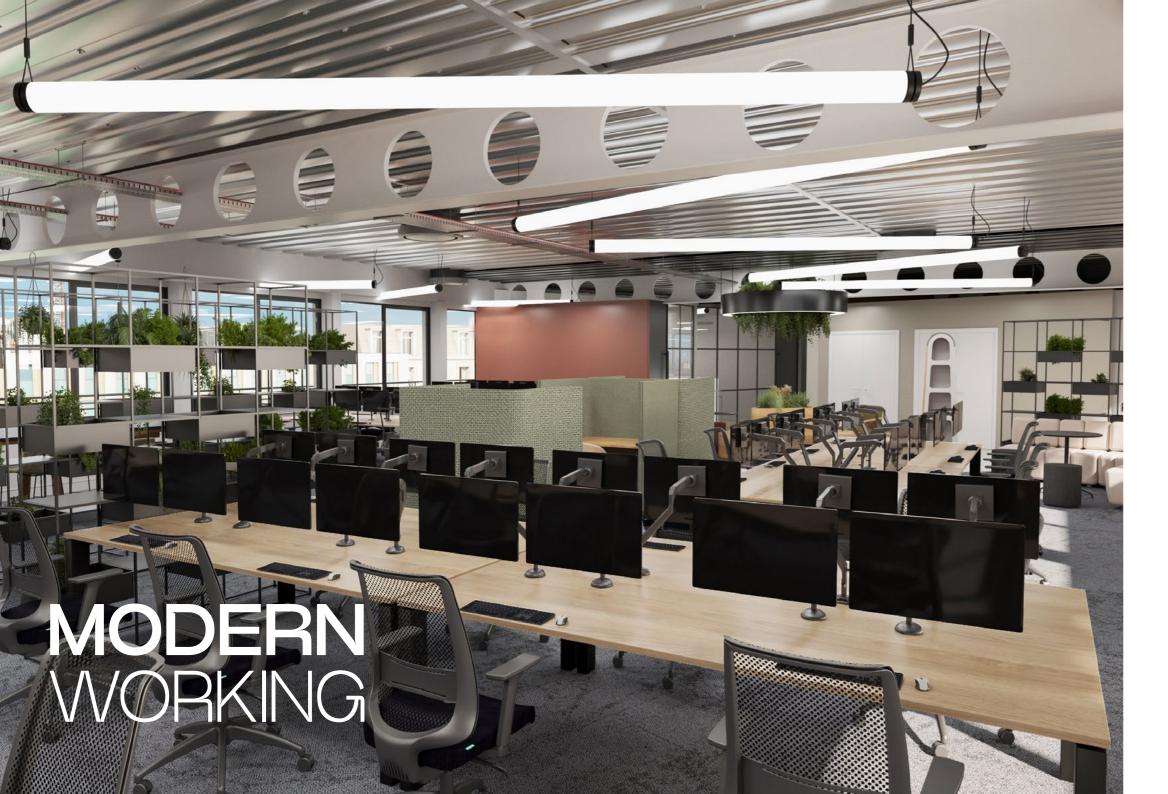

# CAT A+ SPACE

The floor plates can be designed to house a variety of workstations and hotdesks alongside multiple areas for meetings, quiet working and having a break away from your desk.

# COLLABORATIVE HUB

We are able to offer incoming tenants the option of a CAT A+ fitted out suite providing a turnkey solution with multiuse space for desk based working, quiet contemplation, team meetings and group break out.