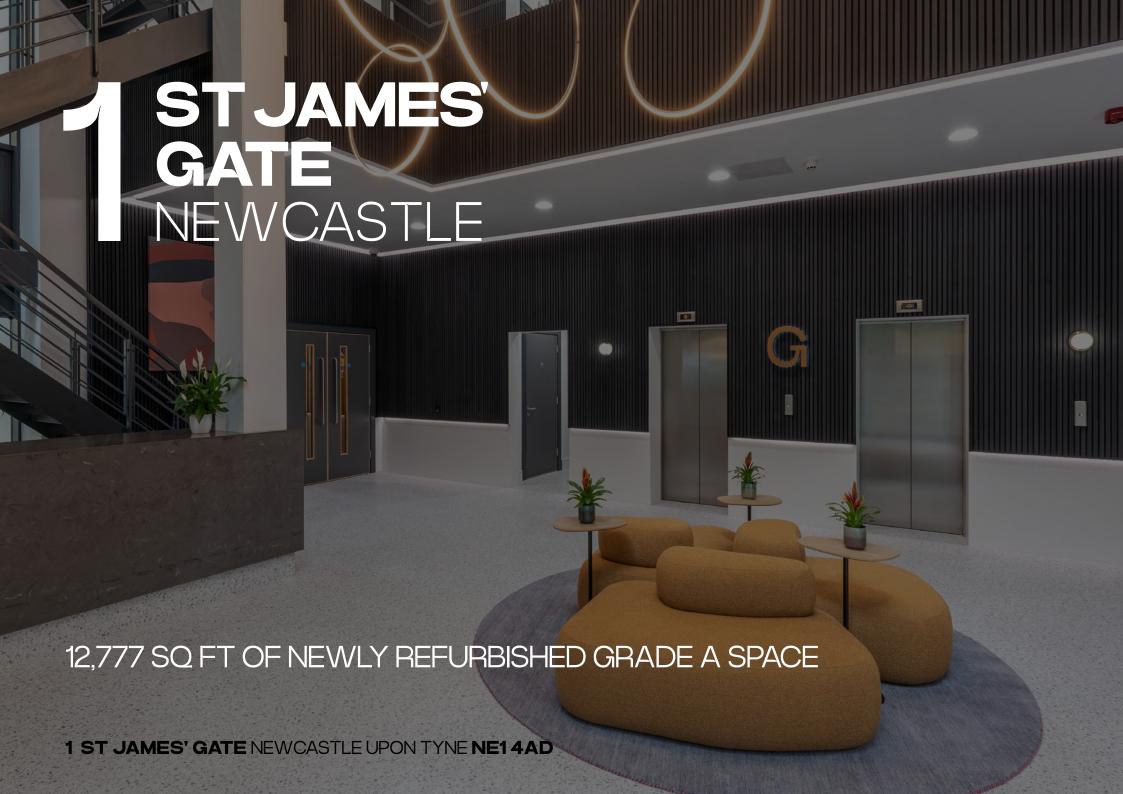

BOASTING BEST-IN-CLASS AMENITIES IN AN ESTABLISHED CITY-CENTRE LOCATION, WITH REGULAR, RECTILINEAR FLOORPLATES AND OPTION FULLY-FITTED SPACE READY FOR TENANTS' OCCUPATION ON DAY ONE.

THE COMMON AREAS OF ALL 7 FLOORS HAVE BEEN RE-DESIGNED BY LEADING ARCHITECTS TO BE AN EXTENSION OF THE SLEEK AND MODERN DESIGN OF THE NEW RECEPTION AREA.

# STJAMES' GATE NEWCASTLE