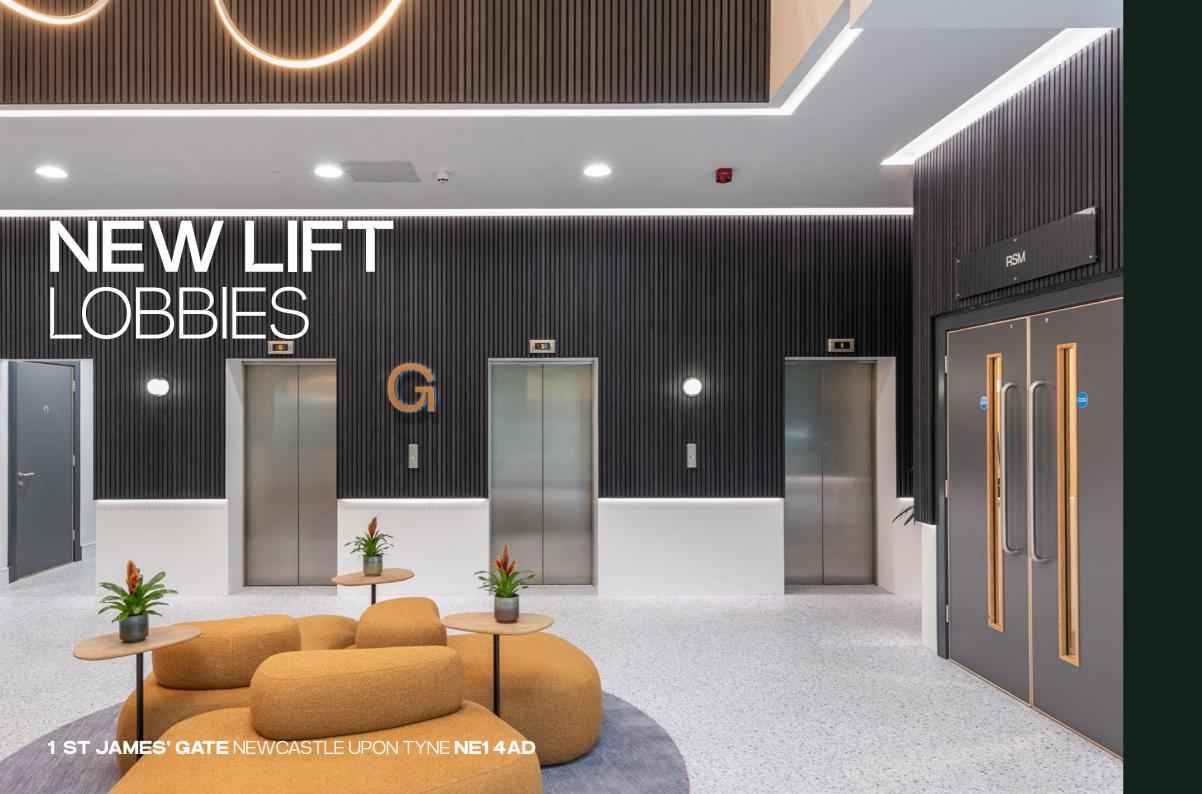

BOASTING BEST-IN-CLASS AMENITIES IN AN ESTABLISHED CITY-CENTRE LOCATION, WITH REGULAR, RECTILINEAR FLOORPLATES AND OPTION FULLY-FITTED SPACE READY FOR TENANTS' OCCUPATION ON DAY ONE.

THE COMMON AREAS OF ALL 7 FLOORS HAVE BEEN RE-DESIGNED BY LEADING ARCHITECTS TO BE AN EXTENSION OF THE SLEEK AND MODERN DESIGN OF THE NEW RECEPTION AREA.

#### **BUILDING SPECIFICATION**

Double height reception

3m+ celling

heights

State-of-the-art WCs

Cat A space ranging from 2.5k to 8k

C.5

City centre location