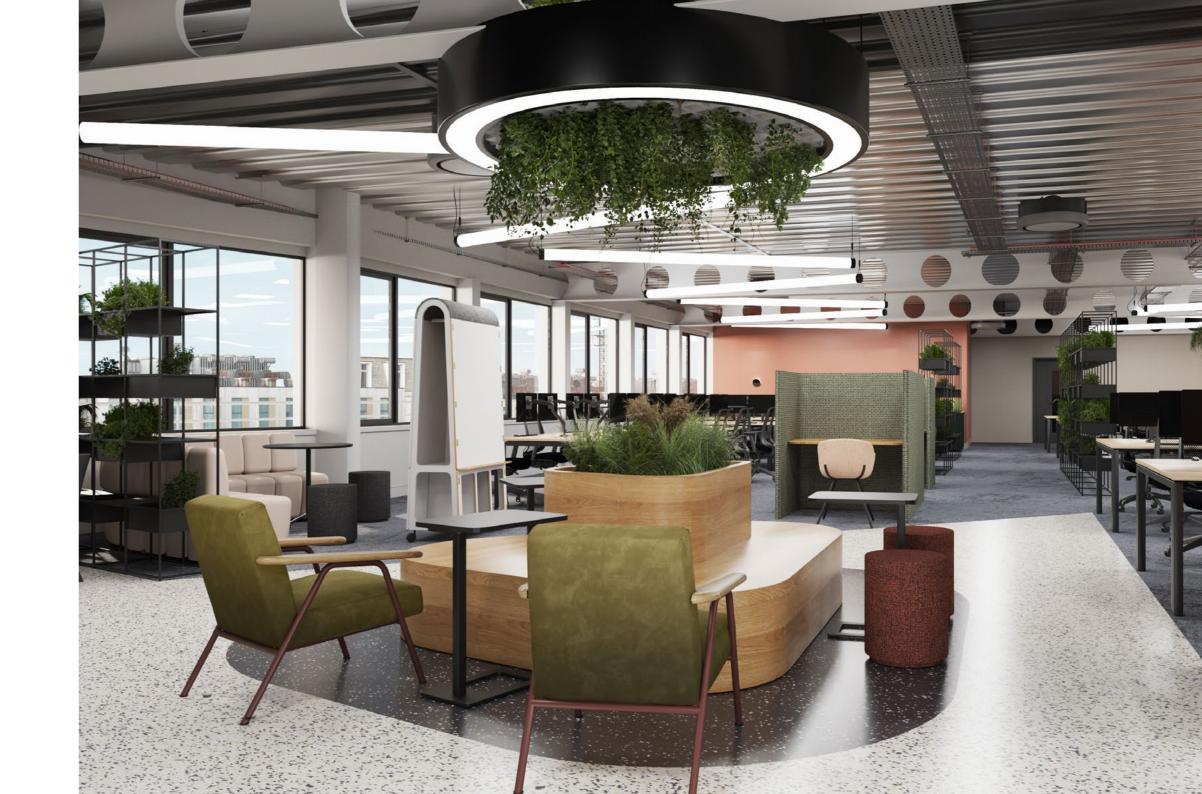

# CAT A+ SPACE

The floor plates can be designed to house a variety of workstations and hotdesks alongside multiple areas for meetings, quiet working and having a break away from your desk.

# COLLABORATIVE HUB

We are able to offer incoming tenants the option of a CAT A+ fitted out suite providing a turnkey solution with multiuse space for desk based working, quiet contemplation, team meetings and group break out.

## **SPECIFICATIONS**

1x breakfast bar

ۯۣڡٛڡٛؠٛ

1x 4 person

meeting room

**1x 12** person

board room

3x breakout

4x2 person meeting booths

1x8 person meeting room

**1x** private office

1x 1 person quiet booth

1x 5 person meeting room

**48x** workstations