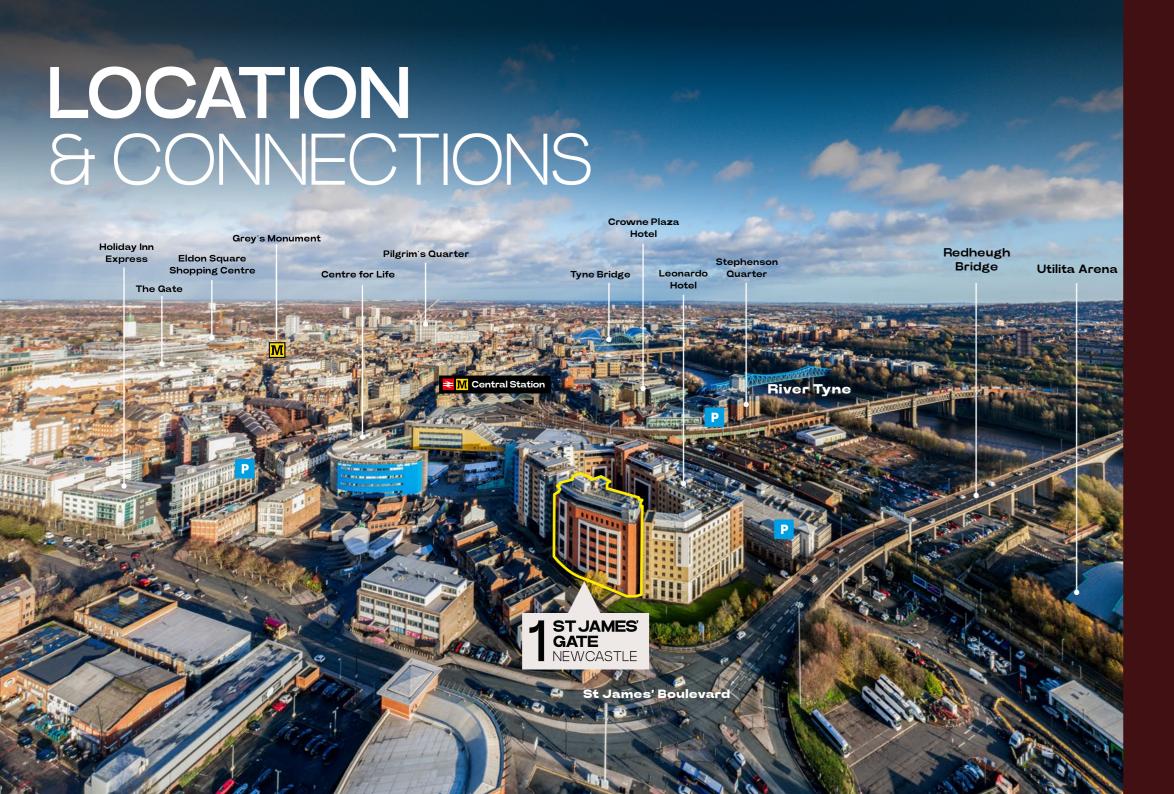

#### RAIL

London2 hrs 40 minsEdinburgh1hr 34 minsDurham15 minsLeeds1hrs 30 minsManchester2 hrs 05 mins

Sunderland13 milesDurham18 milesTeesside42 milesLeeds105 milesManchester150 miles

#### **WALKING**

Central Station2 minsGrey Street9 minsHaymarket19 mins

#### **CYCLING**

Central Station1 minsGrey Street5 minsHaymarket8 mins

1 ST JAMES' GATE
IS EXCEPTIONALLY WELL
LOCATED ONLY 2 MINUTES
WALK FROM NEWCASTLE
CENTRAL STATION.