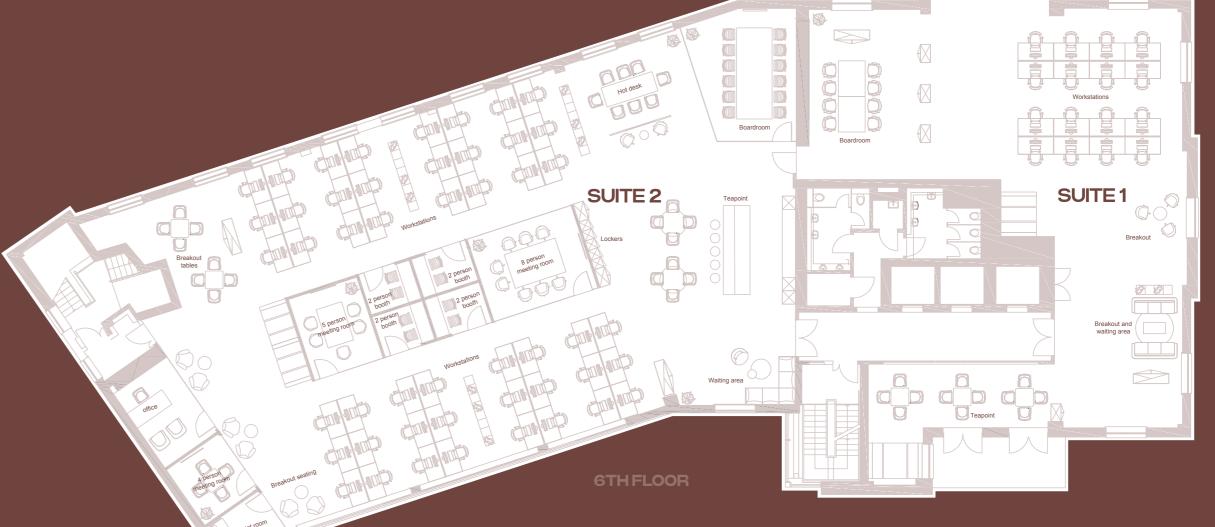

## **AVAILABLE SPACE**

#### 2ND FLOOR

SUITE 2

Size:

508 sq m

(5,468 sq ft)

#### 6TH FLOOR

SUITE 1

Size: 238 sq m (2,562 sq ft)

SUITE 2

(4,747 sq ft) Size: 441sqm

# STJAMES' GATE NEWCASTLE