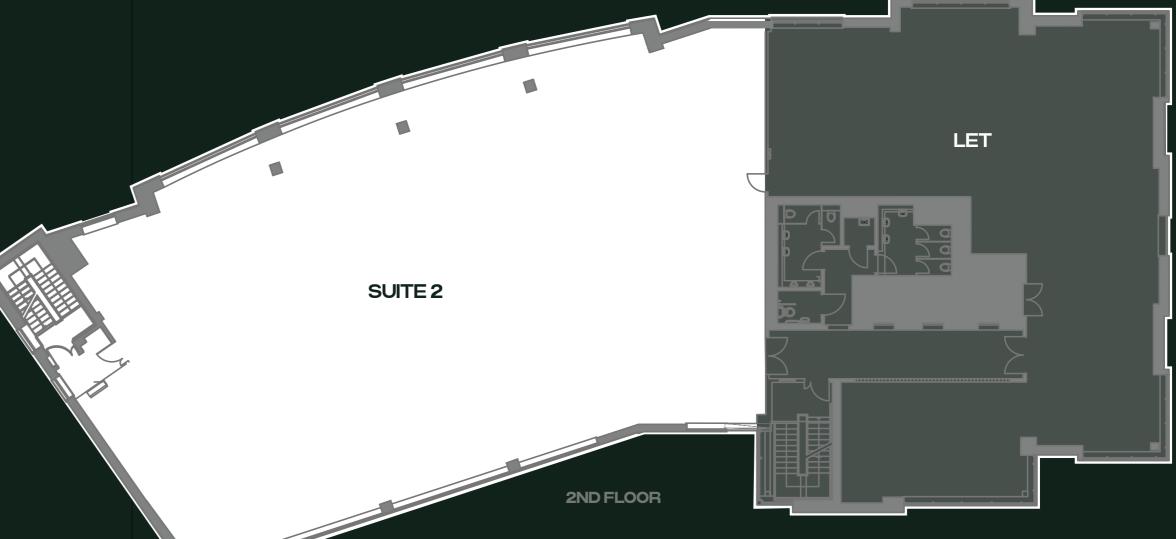

ities that give your team a chance to relax before and after work and enjoy quality time with their colleagues, you're looking in the right place.

We are just a stone's throw from one of Europe's best waterfronts – Newcastle and Gateshead Quayside.







# CAT A SPACE



Our office suites offer a contemporary feel with abundant natural light & rectilinear floorplates with an ability for tenants to undertake their own bespoke fit out. Or opt for one of our pre-fitted out suites curated by leading interior designers Oktra. Your choice, all the way.

# CAT A

## **SPECIFICATIONS**



New LED lighting



Air conditioning



Excellent natural light



Raised access floor



New carpeting



3m+ exposed ceilings

## **AVAILABLE SPACE**

#### 2ND FLOOR

SUITE 2

Size:

508 sq m

(5,468 sq ft)







# CAT A+ SPACE



The floor plates can be designed to house a variety of workstations and hotdesks alongside multiple areas for meetings, quiet working and having a break away from your desk.

# COLLABORATIVE HUB

We are able to offer incoming tenants the option of a CAT A+ fitted out suite providing a turnkey solution with multiuse space for desk based working, quiet contemplation, team meetings and group break out.







# CAT A+

## **SPECIFICATIONS**

1x breakfast bar

ۯۣڡٛڡٛؠٛ

1x 4 person

meeting room

**1x 12** person

board room



3x breakout



4x2 person meeting booths



1x8 person meeting room



**1x** private office



1x 1 person quiet booth



1x 5 person meeting room



**48x** workstations

## **AVAILABLE SPACE**

#### 6TH FLOOR

SUITE 1

Size: 238 sq m (2,562 sq