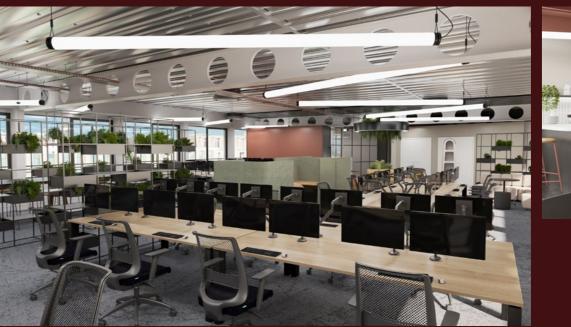

# CAT A SPACE

Our office suites offer a contemporary feel with abundant natural light & rectilinear floorplates with an ability for tenants to undertake their own bespoke fit out. Or opt for one of our pre-fitted out suites curated by leading interior designers Oktra. Your choice, all the way.

# CAT A+ SPACE

The floor plates can be designed to house a variety of workstations and hotdesks alongside multiple areas for meetings, quiet working and having a break away from your desk.

# COLLABORATIVE HUB

We are able to offer incoming tenants the option of a CAT A+ fitted out suite providing a turnkey solution with multiuse space for desk based working, quiet contemplation, team meetings and group break out.