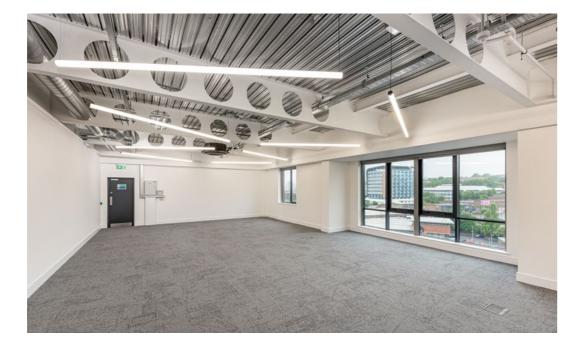

# CAT A SPACE

Our office suites offer a contemporary feel with abundant natural light & rectilinear floorplates with an ability for tenants to undertake their own bespoke fit out. Or opt for one of our pre-fitted out suites curated by leading interior designers Oktra. Your choice, all the way.

# CAT A

## **SPECIFICATIONS**

New LED lighting

Air conditioning

Excellent natural light

Raised access floor

New carpeting

3m+ exposed ceilings