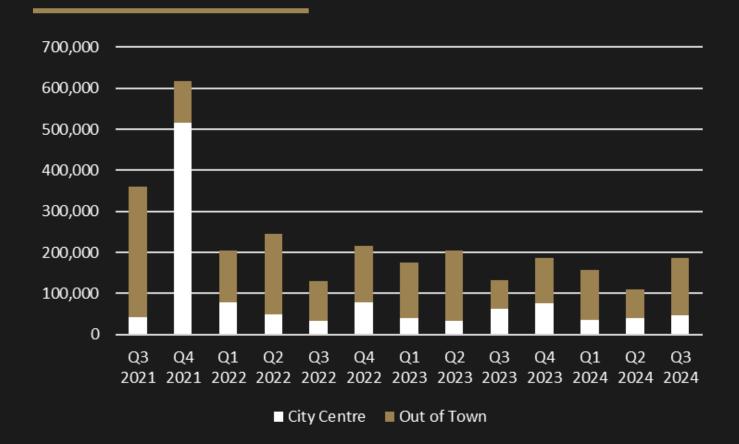

### **TOTAL TAKE UP**

#### **NORTH EAST TAKE UP**

CITY CENTRE: 46,598 SQ FT

\*Q3 2023: 62,642 SQ FT

OUT OF TOWN: 139,997 SQ FT

\*Q3 2023: 63,729 SQ FT

#### **NUMBER OF DEALS**

CITY CENTRE: 9
 \*Q3 2023: 15
OUT OF TOWN: 21
 \*Q3 2023: 28