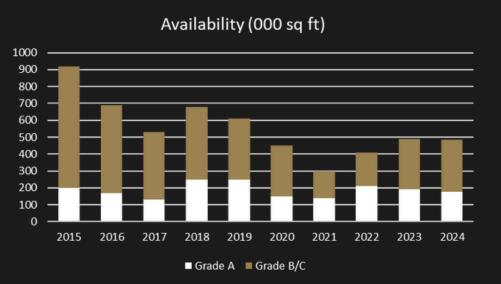

T JAMES GATE TO A CONFIDENTIAL TENANT AT £22.50 PSF



10,161 SQ FT LETTING ON THE 10TH FLOOR AT BANK HOUSE TO CUNDALL JOHNSTON & PARTNERS LLP AT £30.00 PSF



# Q3 2024

### **TOTAL TAKE UP**



## **OTHER KEY DEALS**

# 01

3,586 sq ft letting to Explain Research at Earl Grey House at £24.00 psf

02

2nd floor, Blandford Studios: Extending to 3,022 sq ft, letting to Access Training at £16.00 psf

03

30,783 sq ft letting at Spectrum 7, Seaham to Spire Healthcare Ltd at £7.50 psf

## **Q3 2024 SUMMARY**

#### **NORTH EAST TAKE UP**

CITY CENTRE: 46,598 SQ FT

\*Q3 2023: 62,642 SQ FT

OUT OF TOWN: 139,997 SQ FT

\*Q3 2023: 63,729 SQ FT

#### **MOST ACTIVE SECTOR**

PROFESSIONAL SERVICES

#### **NUMBER OF DEALS**

CITY CENTRE: 9
 \*Q3 2023: 15
OUT OF TOWN: 21
 \*Q3 2023: 28

## **SUPPLY**



## PRIME HEADLINE RENT



## NEWCASLTLE CITY CENTRE UNDER CONSTRUCTION



Following the completion of Bank House, there continues to be no other speculative office schemes set to come forward in the city (which are not subject to a pre-let).

One of the main pre-let schemes in the city is The Pioneer, Founders Place, which comprises 100,000 sq ft of BREEAM excellent office space.

Elsewhere in the North East, Landid are nearing completion on 153,000 sq ft of high specification city centre office space at Sunderland Riverside, known as 'Maker & Faber'.

**END OF 2024 FORECAST** 

£32.50 PSF

PRIME OFFICE YIELD

9.5%

# PARKER KNIGHTS

## **REAL ESTATE**



#### **AGENT DETAILS**

Michael Downey - Parker Knights

DD: 0191 649 8924

M: 07711 767 423

E: mdowney@parkerknights.co.uk

W: www.p