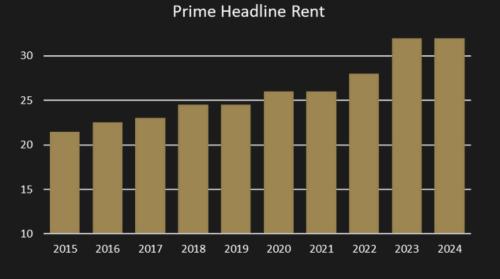

## PRIME HEADLINE RENT

**END OF 2024 FORECAST** 

£32.50 PSF

PRIME OFFICE YIELD

9.5%