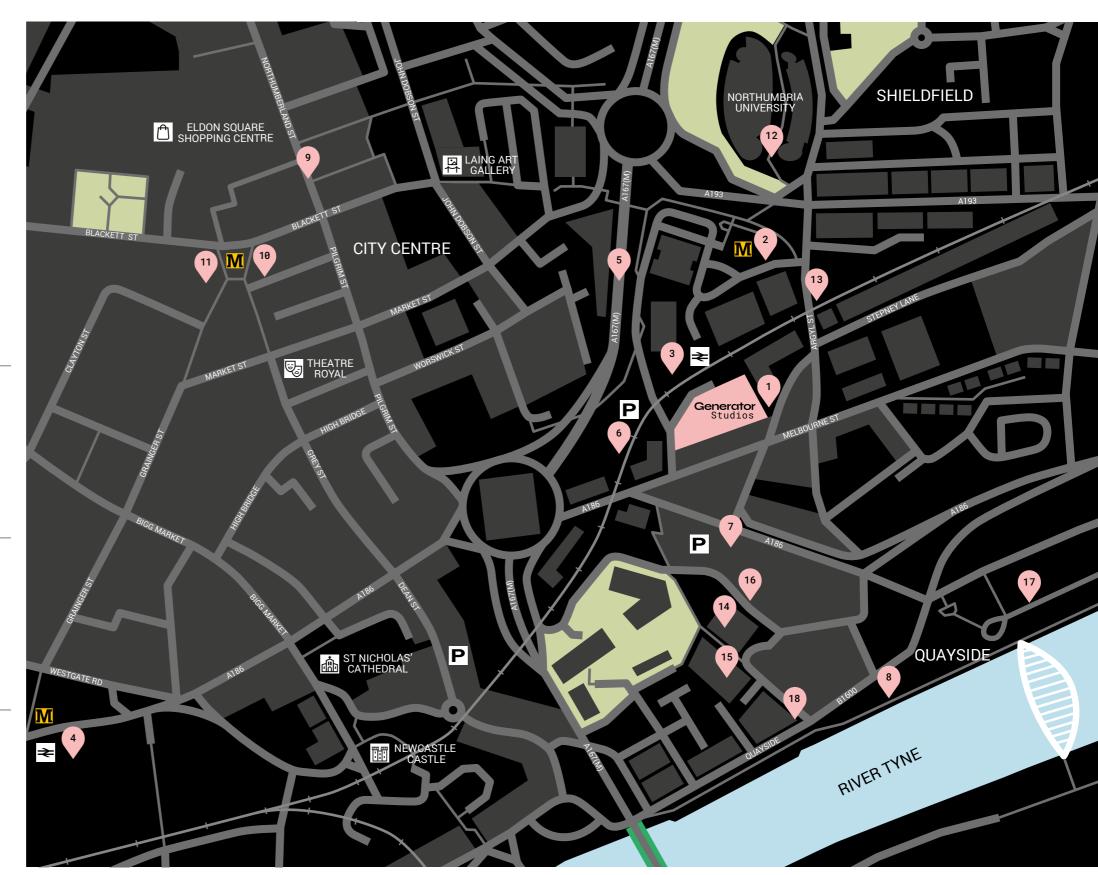

Newcastle Quayside 7 minute walk

Manors Metro Station 5 minute walk

Central Station 13 minute walk

1.Generator Studios

2.Manors Metro Station

3. Manors Train Station

4.Newcastle Train Station

5.Central Motorway A167

6.Manors multistorey car park

7.Quayside multistorey car park

8.Newcastle Quayside

9.Northumberland Street

10.Grey's Monument

11.Monument Metro Station

12.Northumbria Uni

13.Made Deli

14.Tesco

15.St Vincent & The Broad Chare

16.Cafe 21

17.Starbucks

18.Great Coffee