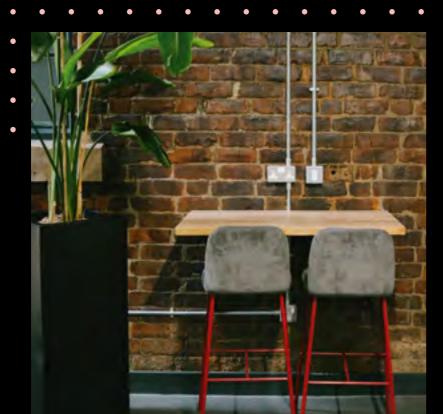

#### Move beyond your four walls

At Generator Studios we have a variety of informal meeting areas throughout the building. Maximising space for creative projects, giving your people the power to think and act 'outside the office' by treating the whole of Generator Studios as their home.

Three spacious lift lobbies are equipped with standing desks, to provide the opportunity for standing meetings, collaborative working and impromptu 'get-togethers'.

In addition there is also a dedicated meeting room, this is free to book via the Generator Studios website.