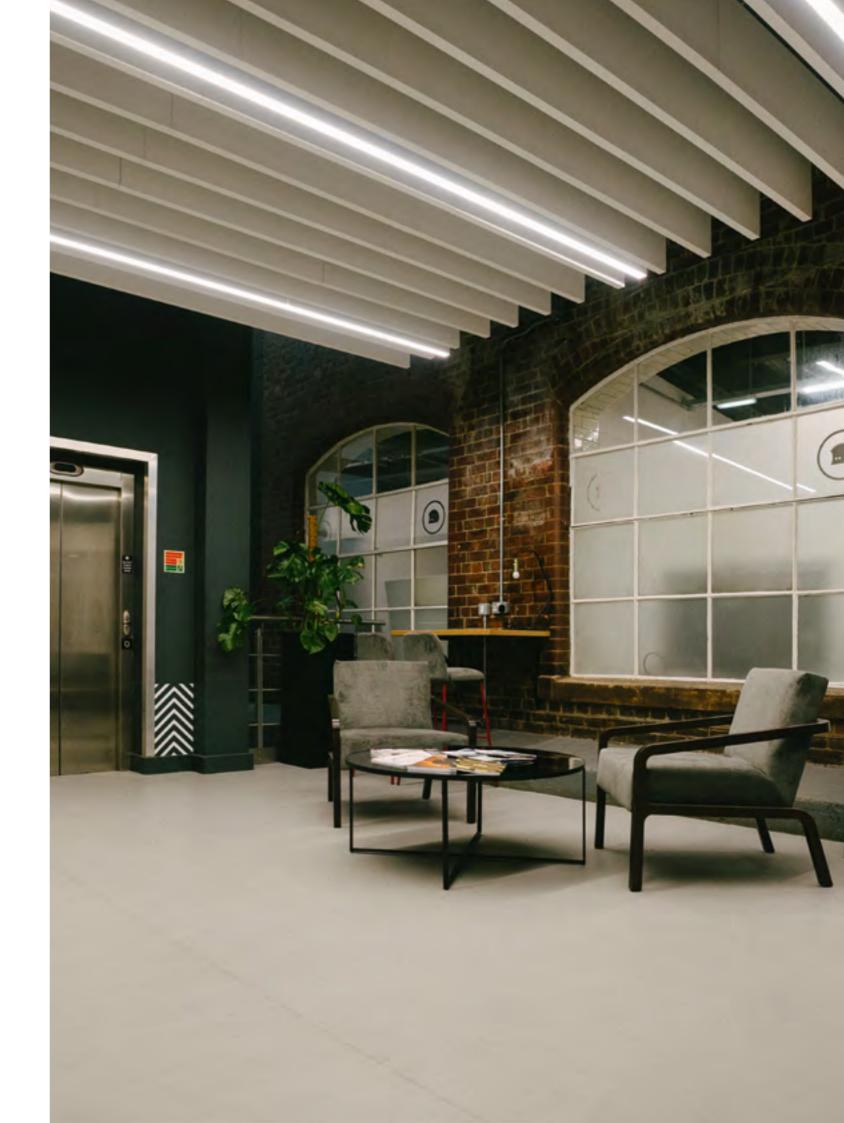

#### Move beyond your four walls

At Generator Studios we have a variety of informal meeting areas throughout the building. Maximising space for creative projects, giving your people the power to think and act 'outside the office' by treating the whole of Generator Studios as their home.

Three spacious lift lobbies are equipped with standing desks, to provide the opportunity for standing meetings, collaborative working and impromptu 'get-togethers'.

In addition there is also a dedicated meeting room, this is free to book via the Generator Studios website.