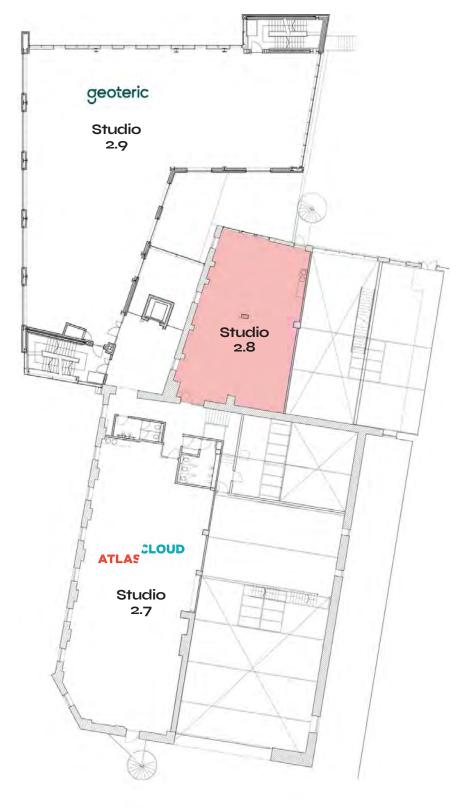

#### Studio 2.8

#### The space

| Floor: | First                    |
|--------|--------------------------|
| Area:  | 137.96 m²                |
|        | (1,485 ft <sup>2</sup> ) |

The suite offers a Cat A specification, however the landlord would be willing to undertake some additional tenant fit out works including supplying furniture, subject to agreeing suitable lease terms.