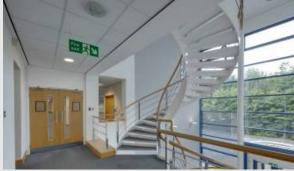

## Description

Camberwell House comprises a three-storey office development, which was originally part of a wider distribution warehouse. The property features a triple height atrium with ceramic floor tiles and a spiral staircase.