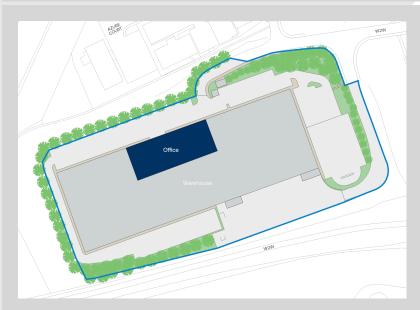

## Description

Camberwell House comprises a three-storey office development, which was originally part of a wider distribution warehouse. The property features a triple height atrium with ceramic floor tiles and a spiral staircase.

#### Location

Camberwell House is located on Doxford Technology Park, one of the North East's largest business parks which benefits from being positioned on the A19/A690 junction, approximately 4 miles south west of Sunderland City Centre.