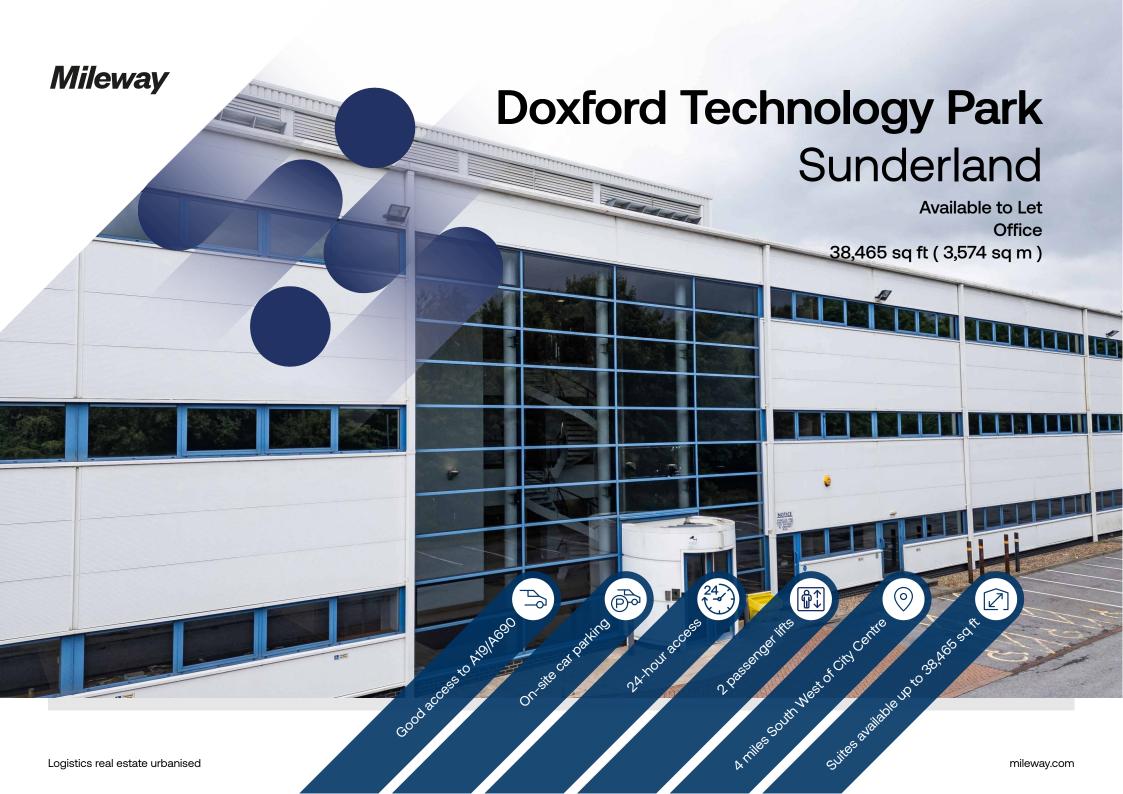

# **Doxford Technology Park**

#### Location

Camberwell House is located on Doxford Technology Park, one of the North East's largest business parks which benefits from being positioned on the A19/A690 junction, approximately 4 miles south west of Sunderland City Centre.

## Accommodation:

| Unit    | Property Type | Size (sq ft) | Size (sq m) | Availability | Rent      |
|---------|---------------|--------------|-------------|--------------|-----------|
| Offices | Office        | 38,465       | 3,574       | Immediately  | £3.50 psf |
| Total   |               | 38,465       | 3,574       |              |           |