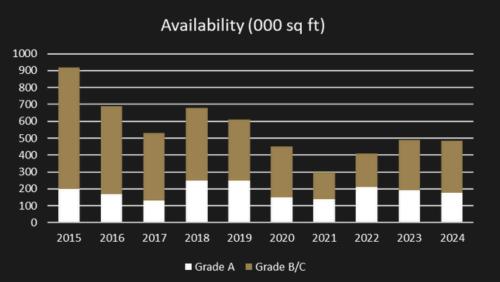

# 7,456 SQ FT FULLY FITTED LETTING AT CENTRAL SQUARE SOUTH TO OAK ENGAGE AT £32.00 PSF



6,424 SQ FT LETTING ON PART 6TH FLOOR AT WELLBAR TO CARELINE AT £26.00 PSF



# Q2 2024

### **TOTAL TAKE UP**



# **KEY DEALS**

01

Part 1st floor, 71 Grey Street letting to P&HS Architects at £25.00 psf

(02)

Part 6th floor, 1 Citygate letting to UBS AG at £26.00 psf

03

4,521 & 2,562 sq ft lettings to Haskonning and Cannacord Genulty respectively at Strawberry Lane at £30.00 psf

## **Q2 2024 SUMMARY**

#### **NORTH EAST TAKE UP**

CITY CENTRE: 40,767 SQ FT

\*Q2 2023: 32,897 SQ FT

OUT OF TOWN: 68,135 SQ FT

\*Q2 2023: 172,276 SQ FT

#### MOST ACTIVE SECTOR

PROFESSIONAL SERVICES & TMT

#### **NUMBER OF DEALS**

CITY CENTRE: 12 \*Q2 2023: 15 OUT OF TOWN: 31 \*Q2 2023: 28

## **SUPPLY**



## PRIME HEADLINE RENT



# NEWCASLTLE CITY CENTRE UNDER CONSTRUCTION



Following the completion of Bank House, there continues to be no other speculative office schemes set to come forward in the city (which are not subject to a pre-let).

One of the main pre-let schemes in the city is The Pioneer, Founders Place, which comprises 100,000 sq ft of BREEAM excellent office space.

Elsewhere in the North East, Landid are nearing completion on 153,000 sq ft of high specification city centre office space at Sunderland Riverside, known as 'Maker & Faber'.

**END OF 2024 FORECAST** 

£32.50 PSF

PRIME OFFICE YIELD

9.5%

# PARKER KNIGHTS

### **REAL ESTATE**



#### **AGENT DETAILS**

Michael Downey - Parker Knights

DD: 0191 649 8924

M: 07711 767 423

E: mdowney@parkerknights.co.uk

W: www.p