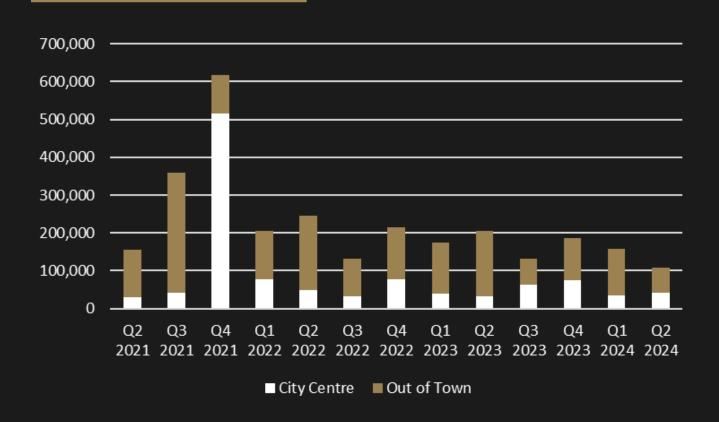

### **TOTAL TAKE UP**

#### **NORTH EAST TAKE UP**

CITY CENTRE: 40,767 SQ FT

\*Q2 2023: 32,897 SQ FT

OUT OF TOWN: 68,135 SQ FT

\*Q2 2023: 172,276 SQ FT

#### **NUMBER OF DEALS**

CITY CENTRE: 12 \*Q2 2023: 15 OUT OF TOWN: 31 \*Q2 2023: 28