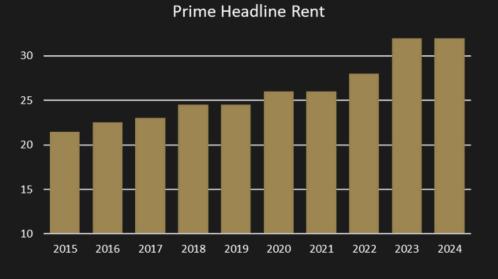

## PRIME HEADLINE RENT

**END OF 2024 FORECAST** 

£32.50 PSF

PRIME OFFICE YIELD

9.5%