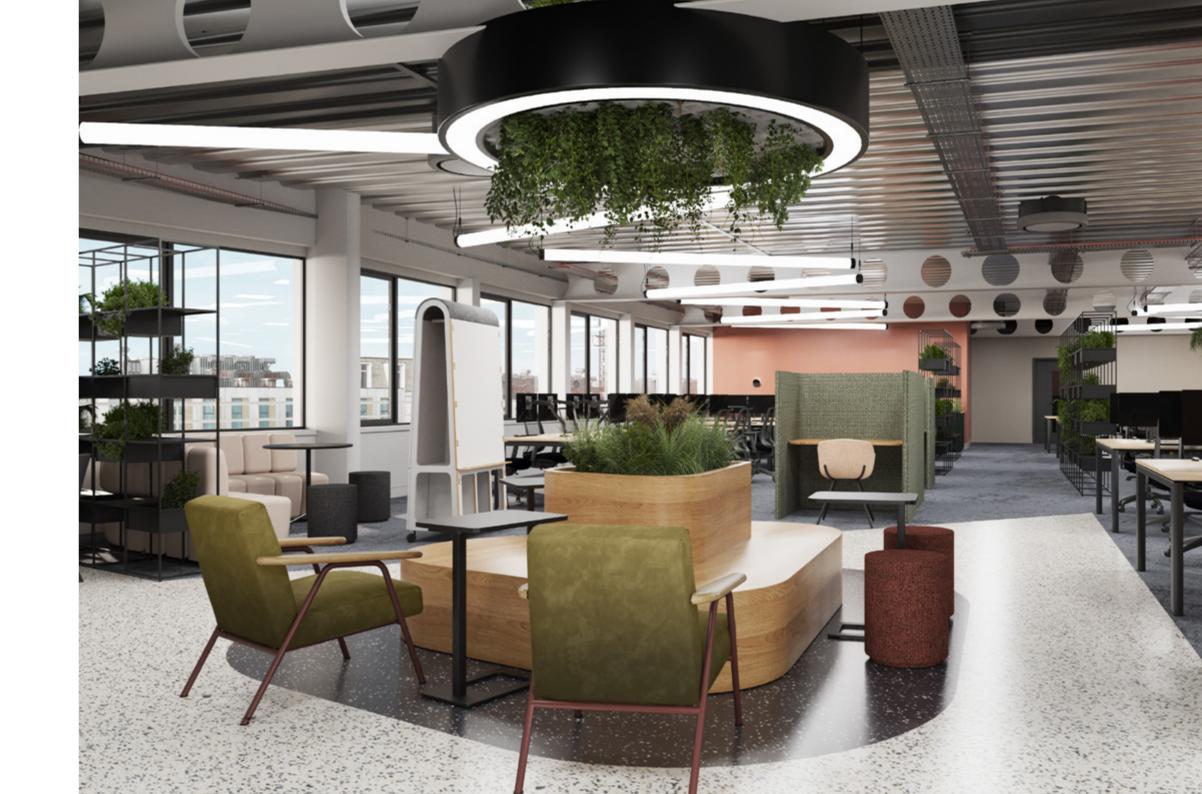

# CAT A+ SPACE

The floor plates can be designed to house a variety of workstations and hotdesks alongside multiple areas for meetings, quiet working and having a break away from your desk.

# COLLABORATIVE HUB

We are able to offer incoming tenants the option of a CAT A+ fitted out suite providing a turnkey solution with multiuse space for desk based working, quiet contemplation, team meetings and group break out.

## **SPECIFICATIONS**

Size:

10x 1 person quiet booth

4x8 person meeting room

2x office space

**1x 12** person collaboration space

68x workstations

6x hotdesks