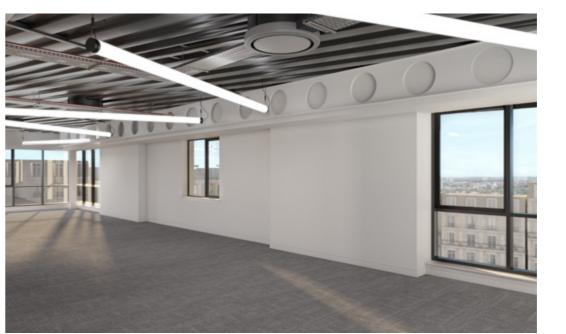

# CAT A SPACE

Our office suites offer a contemporary feel with abundant natural light & rectilinear floorplates with an ability for tenants to undertake their own bespoke fit out. Or opt for one of our pre-fitted out suites curated by leading interior designers Oktra. Your choice, all the way.

# **SPECIFICATIONS**

New LED lighting

Air conditioning

Raised access floor

New carpeting

3m+ exposed ceilings