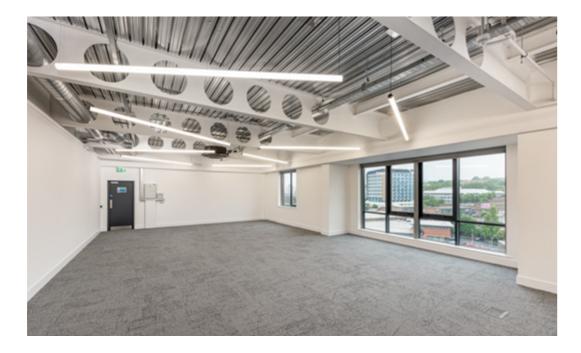

# CAT A SPACE

Our office suites offer a contemporary feel with abundant natural light & rectilinear floorplates with an ability for tenants to undertake their own bespoke fit out. Or opt for one of our pre-fitted out suites curated by leading interior designers Oktra. Your choice, all the way.

# **SPECIFICATIONS**

New LED lighting

Air conditioning

Raised access floor

New carpeting

3m+ exposed ceilings