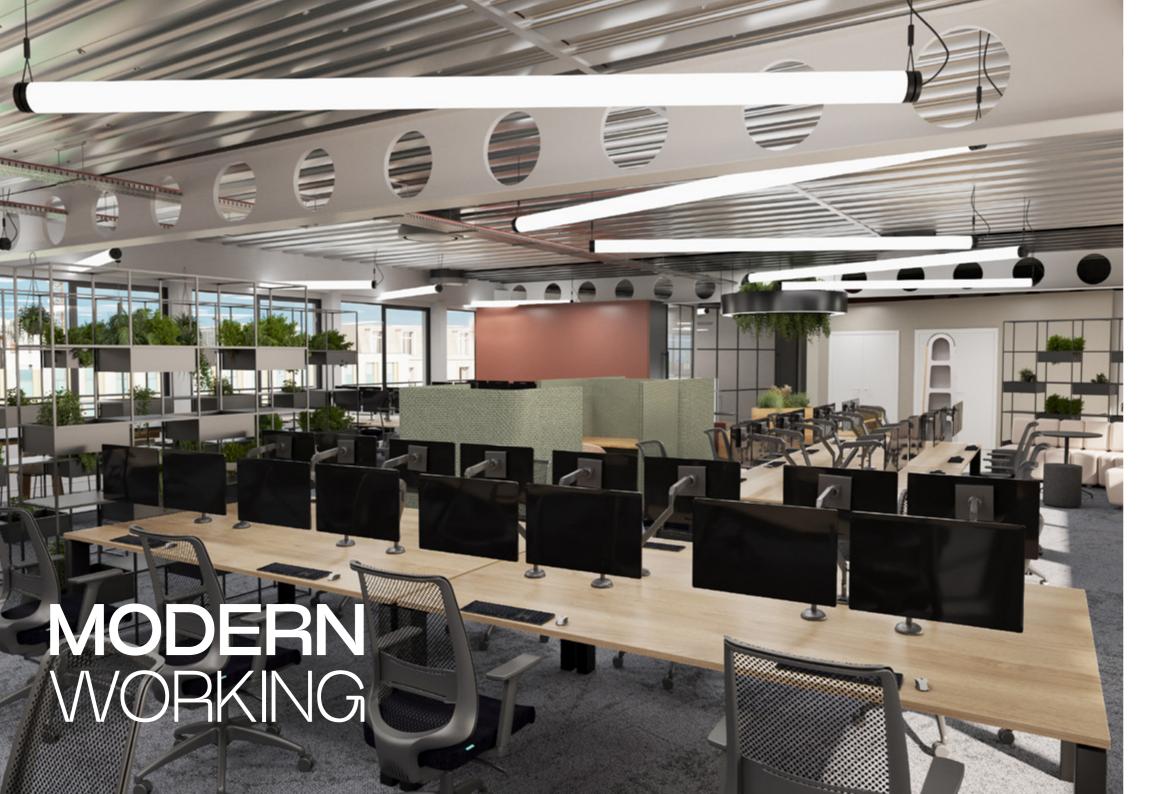

# CAT A+ SPACE

The floor plates can be designed to house a variety of workstations and hotdesks alongside multiple areas for meetings, quiet working and having a break away from your desk.

# COLLABORATIVE HUB

We are able to offer incoming tenants the option of a CAT A+ fitted out suite providing a turnkey solution with multiuse space for desk based working, quiet contemplation, team meetings and group break out.