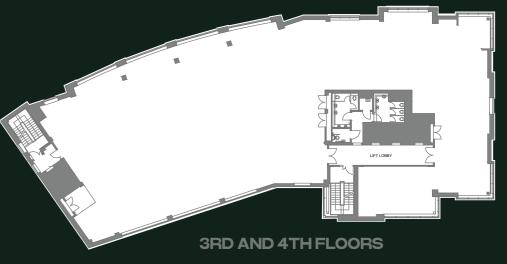

#### 3RD FLOOR

763 sq m Size:

(8,213 sq ft)

#### 4TH FLOOR

763 sq m

(8,213 sq ft)