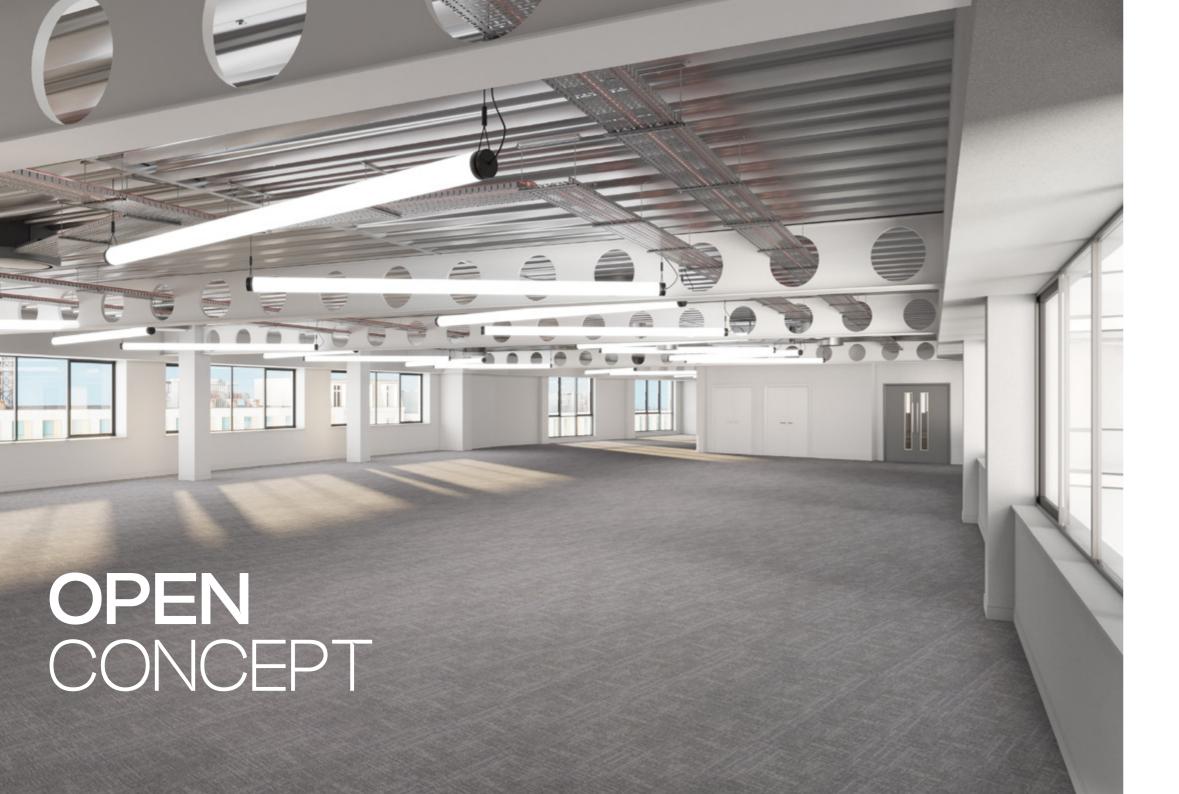

# CAT A SPACE

Our office suites offer a contemporary feel with abundant natural light & rectilinear floorplates with an ability for tenants to undertake their own bespoke fit out. Or opt for one of our pre-fitted out suites curated by leading interior designers Oktra. Your choice, all the way.

# **SPECIFICATIONS**

New LED lighting

Air conditioning

Raised access floor

New carpeting

3m+ exposed ceilings