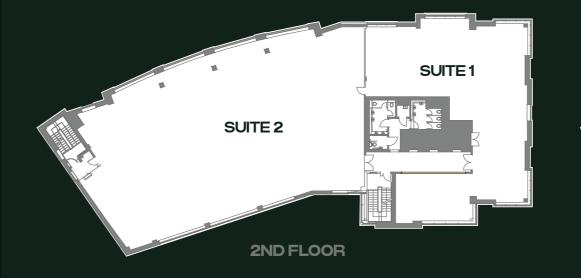

#### 2ND FLOOR

#### SUITE 1

| <b>Size</b> : <b>255</b> sq m (2,745 sq f | t) |
|-------------------------------------------|----|
|-------------------------------------------|----|

#### SUITE 2

| 0120. 000 39 III (O, | Size: | 508 sq m | (5,4 |
|----------------------|-------|----------|------|
|----------------------|-------|----------|------|

468 sq ft)