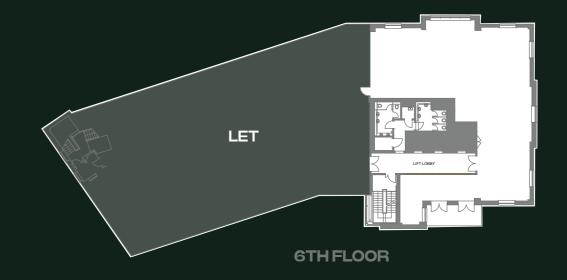

poke fit out. Or opt for one of our pre-fitted out suites curated by leading interior designers Oktra. Your choice, all the way.

# CAT A

# **SPECIFICATIONS**



New LED lighting

Air conditioning





Raised access floor



New carpeting





3m+ exposed ceilings

# **AVAILABLE SPACE**

#### 2ND FLOOR

#### SUITE 1

| <b>Size</b> : <b>255</b> sq m (2,745 sq f | t) |
|-------------------------------------------|----|
|-------------------------------------------|----|

#### SUITE 2

| 0120. 000 39 III (O, | Size: | 508 sq m | (5,4 |
|----------------------|-------|----------|------|
|----------------------|-------|----------|------|

468 sq ft)

#### 3RD FLOOR

763 sq m Size:

(8,213 sq ft)

#### 4TH FLOOR

763 sq m

(8,213 sq ft)

#### 6TH FLOOR

Size:

238 sq m Size:

(2,562 sq ft)











# CAT A+ SPACE



The floor plates can be designed to house a variety of workstations and hotdesks alongside multiple areas for meetings, quiet working and having a break away from your desk.

# COLLABORATIVE HUB

We are able to offer incoming tenants the option of a CAT A+ fitted out suite providing a turnkey solution with multiuse space for desk based working, quiet contemplation, team meetings and group break out.







# CAT A+

## **SPECIFICATIONS**









Size:

10x 1 person quiet booth



4x8 person meeting room



2x office space



**1x 12** person collaboration space



68x workstations



6x hotdesks



1x comms room





# STJAMES' GATE NEWCASTLE

#### FOR FURTHER INFORMATION CONTACT:



MICHAEL DOWNEY

mdowney@parkerknights.co.uk

T: **0191 649 8924** M: **07711 767 4