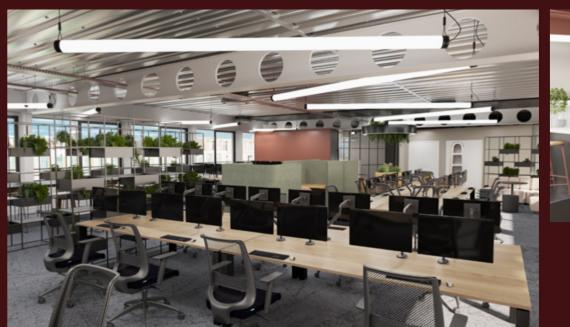

# CAT A SPACE

Our office suites offer a contemporary feel with abundant natural light & rectilinear floorplates with an ability for tenants to undertake their own bespoke fit out. Or opt for one of our pre-fitted out suites curated by leading interior designers Oktra. Your choice, all the way.

# CAT A+ SPACE

The floor plates can be designed to house a variety of workstations and hotdesks alongside multiple areas for meetings, quiet working and having a break away from your desk.

# COLLABORATIVE HUB

We are able to offer incoming tenants the option of a CAT A+ fitted out suite providing a turnkey solution with multiuse space for desk based working, quiet contemplation, team meetings and group break out.