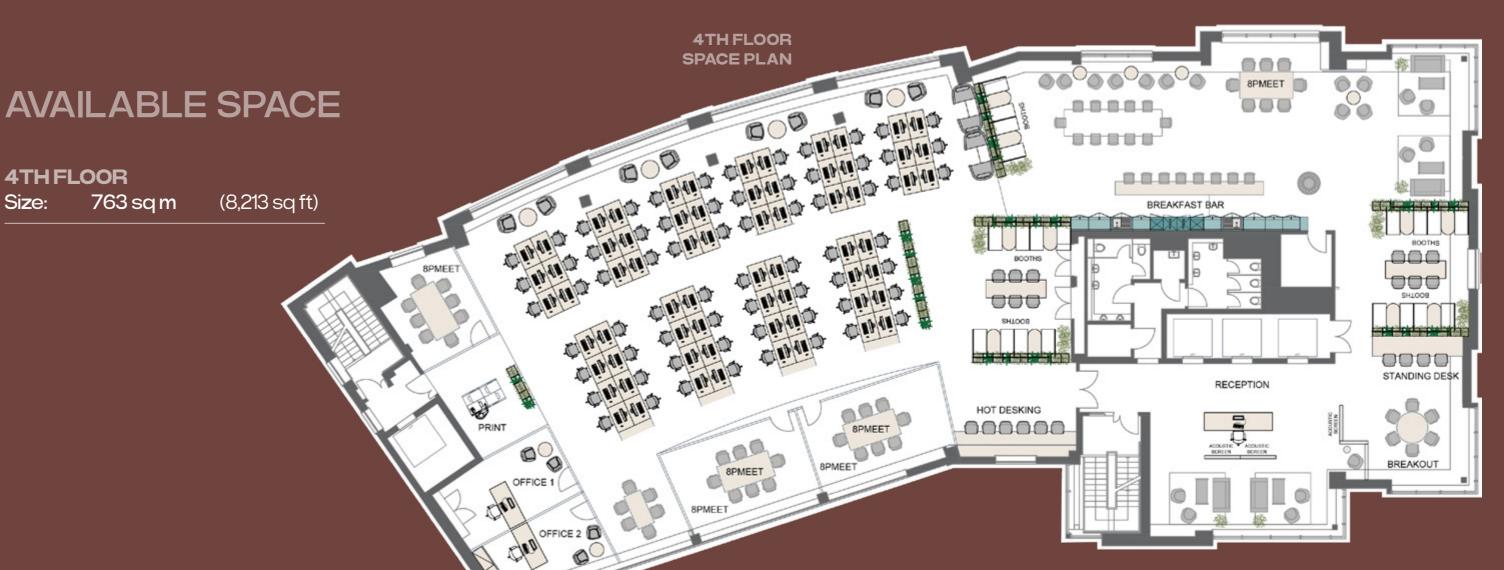

sq ft)

#### 3RD FLOOR

763 sq m Size:

(8,213 sq ft)

#### 4TH FLOOR

763 sq m

(8,213 sq ft)

#### 6TH FLOOR

Size:

238 sq m Size:

(2,562 sq ft)











# CAT A+ SPACE



The floor plates can be designed to house a variety of workstations and hotdesks alongside multiple areas for meetings, quiet working and having a break away from your desk.

# COLLABORATIVE HUB

We are able to offer incoming tenants the option of a CAT A+ fitted out suite providing a turnkey solution with multiuse space for desk based working, quiet contemplation, team meetings and group break out.







# CAT A+

## **SPECIFICATIONS**









Size:

10x 1 person quiet booth



4x8 person meeting room



2x office space



**1x 12** person collaboration space



68x workstations



6x hotdesks



1x comms room





# STJAMES' GATE NEWCASTLE

#### FOR FURTHER INFORMATION CONTACT:



MICHAEL DOWNEY

mdowney@parkerknights.co.uk

T: **0191 649 8924** M: **07711 767 423** 



**AIDAN BAKER** 

aidan.baker@realestate.bnpparibas

T: **0191 227 5737** M: **07712 868 537** 



RICHARD HARRISON

Richard.Harrison@praxis.co.uk

T: **0161 839 9454** M: **07494 419 469** 

Misrepresentation Act 1967. BNP Paribas Real Estate Advisory & Property Management UK Limited and Savills for themselves and for the vendor(s) or lessor(s) of this property whose agents they are, give notice that 1. These particulars do not constitute, nor constitute any part of, an offer or contract. 2 hone of the statements contained in these particulars as to the property are to be relied on as statements or representations of fact. 3. An