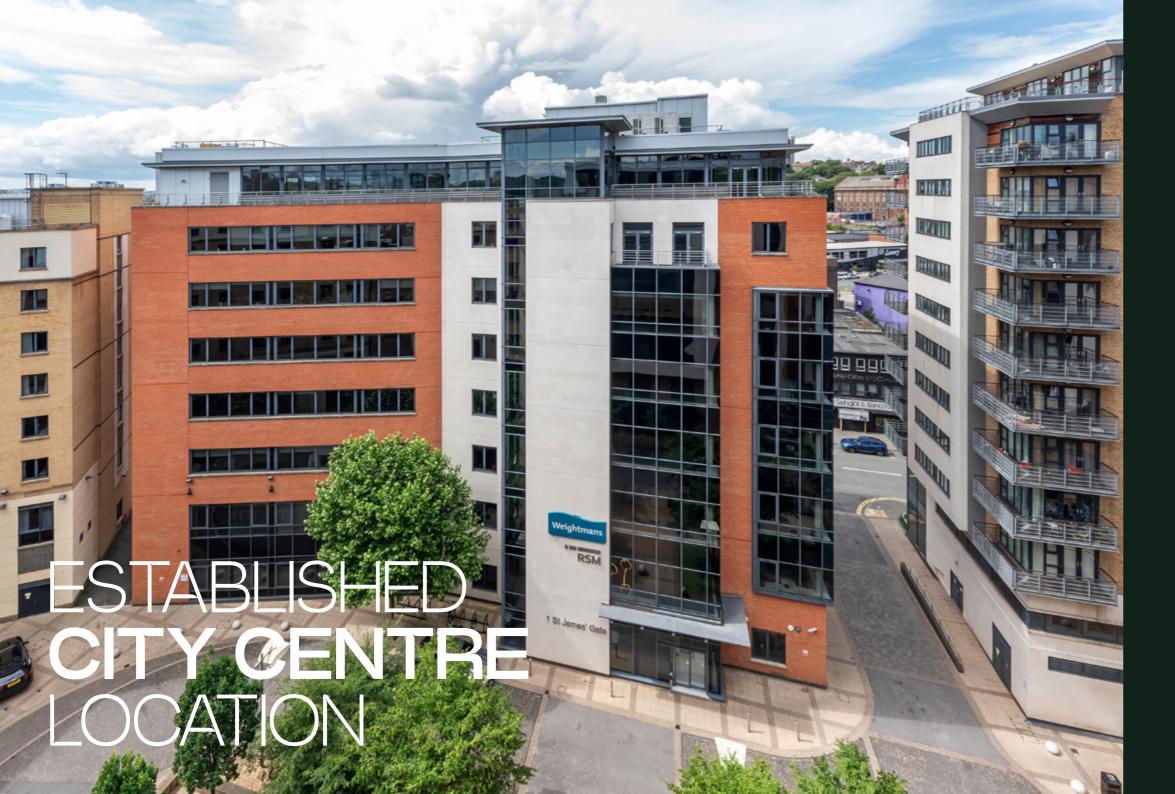

BOASTING BEST-IN-CLASS AMENITIES IN AN ESTABLISHED CITY-CENTRE LOCATION, WITH REGULAR, RECTILINEAR FLOORPLATES AND OPTION FULLY-FITTED SPACE READY FOR TENANTS' OCCUPATION ON DAY ONE.

THE COMMON AREAS OF ALL 7 FLOORS HAVE BEEN RE-DESIGNED BY LEADING ARCHITECTS TO BE AN EXTENSION OF THE SLEEK AND MODERN DESIGN OF THE NEW RECEPTION AREA.