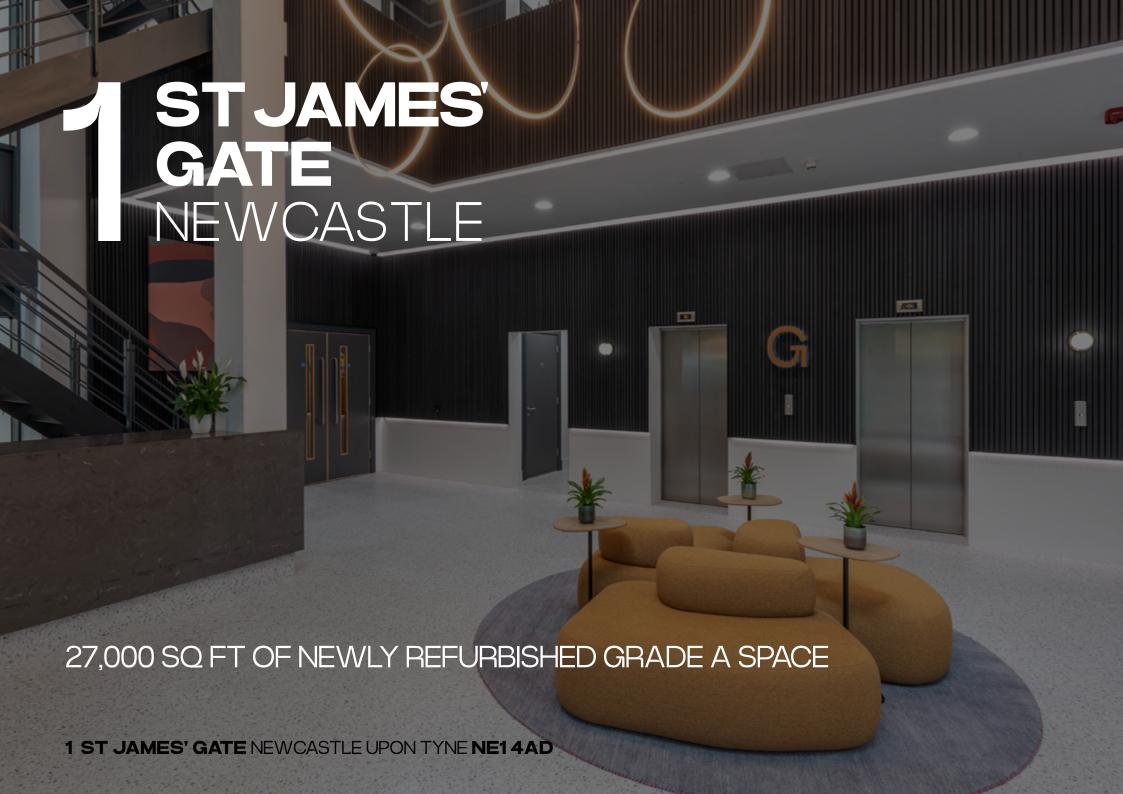

BOASTING BEST-IN-CLASS AMENITIES IN AN ESTABLISHED CITY-CENTRE LOCATION, WITH REGULAR, RECTILINEAR FLOORPLATES AND OPTION FULLY-FITTED SPACE READY FOR TENANTS' OCCUPATION ON DAY ONE.

THE COMMON AREAS OF ALL 7 FLOORS HAVE BEEN RE-DESIGNED BY LEADING ARCHITECTS TO BE AN EXTENSION OF THE SLEEK AND MODERN DESIGN OF THE NEW RECEPTION AREA.

## 27,000 SQ FT OF CAT A SPACE AVAILABLE