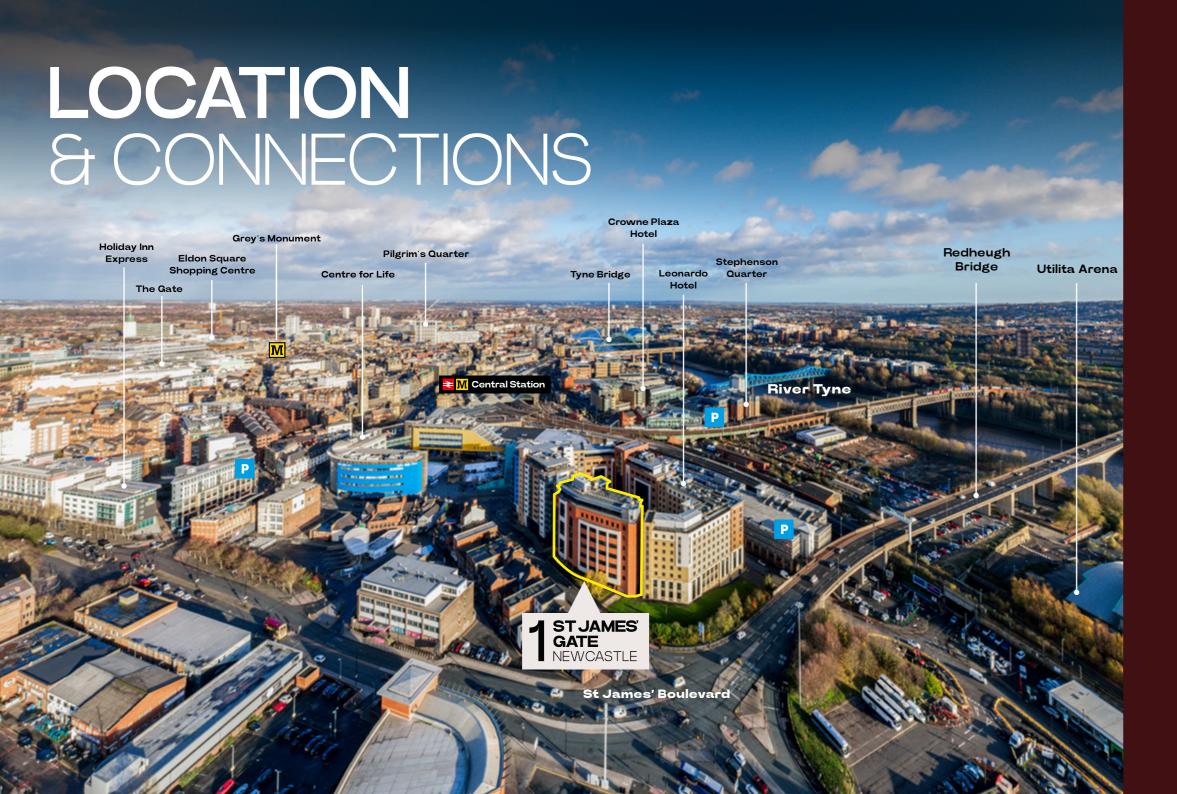

### **GETTING CONNECTED**

#### **RAIL**

London2 hrs 40 minsEdinburgh1 hr 34 minsDurham15 minsLeeds1 hrs 30 minsManchester2 hrs 05 mins

Sunderland13 milesDurham18 milesTeesside42 milesLeeds105 milesManchester150 miles

#### **WALKING**

Central Station2 minsGrey Street9 minsHaymarket19 mins

#### **CYCLING**

Central Station1 minsGrey Street5 minsHaymarket8 mins

1 ST JAMES' GATE
IS EXCEPTIONALLY WELL
LOCATED ONLY 2 MINUTES
WALK FROM NEWCASTLE
CENTRAL STATION.