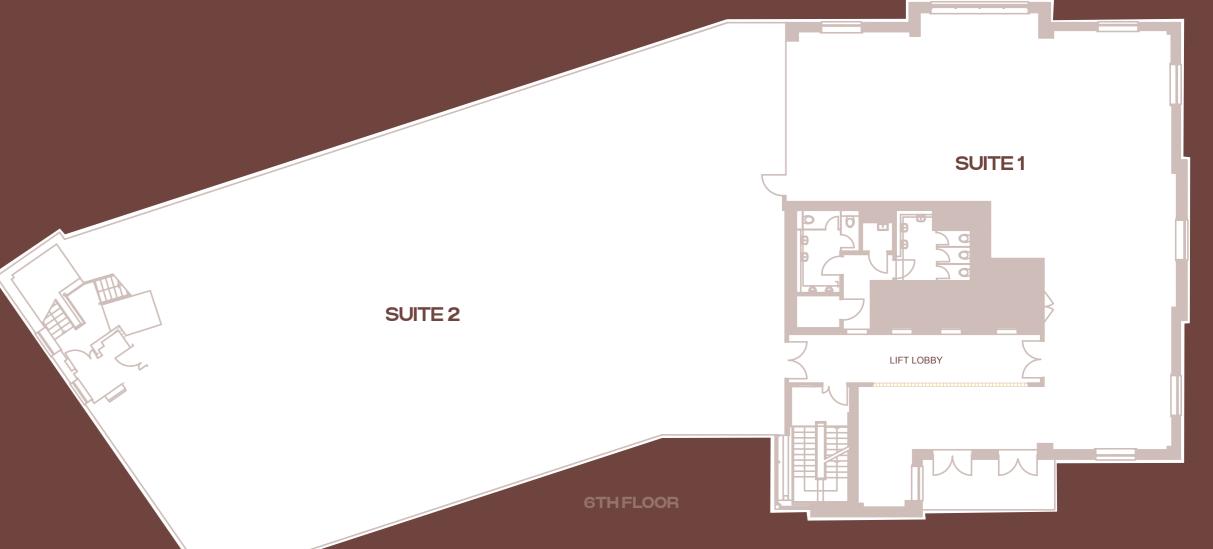

#### 6TH FLOOR

SUITE 1

**Size:** 238 sq m (2,562 sq ft)

SUITE 2

**Size**: 441 sq m (4,747 sq ft)