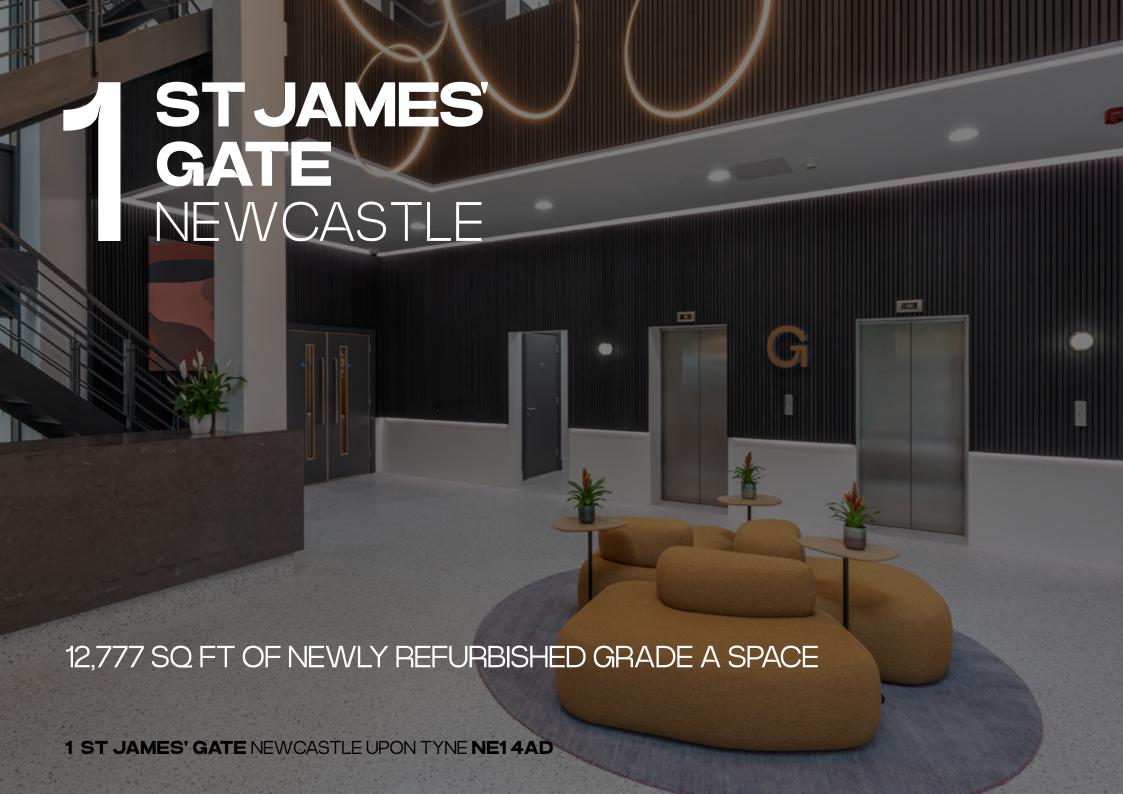

BOASTING BEST-IN-CLASS AMENITIES IN AN ESTABLISHED CITY-CENTRE LOCATION, WITH REGULAR, RECTILINEAR FLOORPLATES AND OPTION FULLY-FITTED SPACE READY FOR TENANTS' OCCUPATION ON DAY ONE.

THE COMMON AREAS OF ALL 7 FLOORS HAVE BEEN RE-DESIGNED BY LEADING ARCHITECTS TO BE AN EXTENSION OF THE SLEEK AND MODERN DESIGN OF THE NEW RECEPTION AREA.

### 12,777 SQ FT OF CAT A SPACE AVAILABLE

#### **BUILDING SPECIFICATION**

Double height reception

State-of-the-art WCs

Cat A space ranging from 2.5k to 8k

City centre location

Large floor plates with excellent natural light

3m+ celling heights

Shower facilities