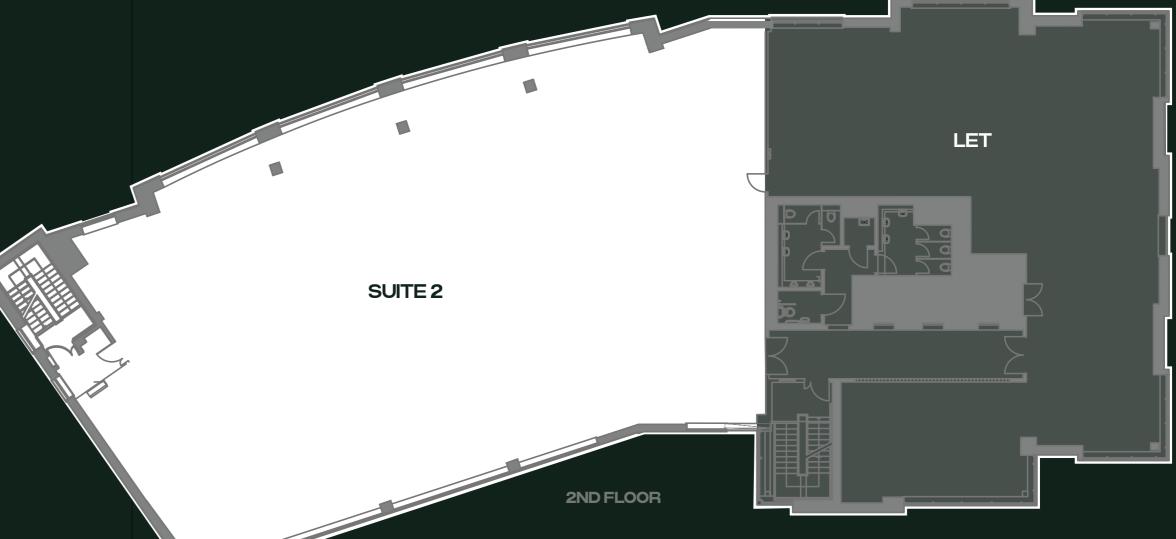

ities that give your team a chance to relax before and after work and enjoy quality time with their colleagues, you're looking in the right place.

We are just a stone's throw from one of Europe's best waterfronts – Newcastle and Gateshead Quayside.







# CAT A SPACE



Our office suites offer a contemporary feel with abundant natural light & rectilinear floorplates with an ability for tenants to undertake their own bespoke fit out. Or opt for one of our pre-fitted out suites curated by leading interior designers Oktra. Your choice, all the way.

# CAT A

## **SPECIFICATIONS**



New LED lighting



Air conditioning



Excellent natural light



Raised access floor



New carpeting



3m+ exposed ceilings

## **AVAILABLE SPACE**

#### 2ND FLOOR

SUITE 2

Size:

508 sq m

(5,468 sq ft)







# CAT A+ SPACE



The floor plates can be designed to house a variety of workstations and hotdesks alongside multiple areas for meetings, quiet working and having a break away from your desk.

# COLLABORATIVE HUB

We are able to offer incoming tenants the option of a CAT A+ fitted out suite providing a turnkey solution with multiuse space for desk based working, quiet contemplation, team meetings and group break out.







# CAT A+

## SPECIFICATIONS



1x breakout



1x breakfast bar



**10x 1** person quiet booth



**4x 8** person meeting room



2x office space



1x 12 person collaboration space



**68x** workstations



**6x** hotdesks



1x comms room

## AVAILABLE SPACE

#### 6TH FLOOR

SUITE 1

**Size:** 238 sq m (2,562 sq ft)

SUITE 2

**Size**: 441 sq m (4,747 sq ft)