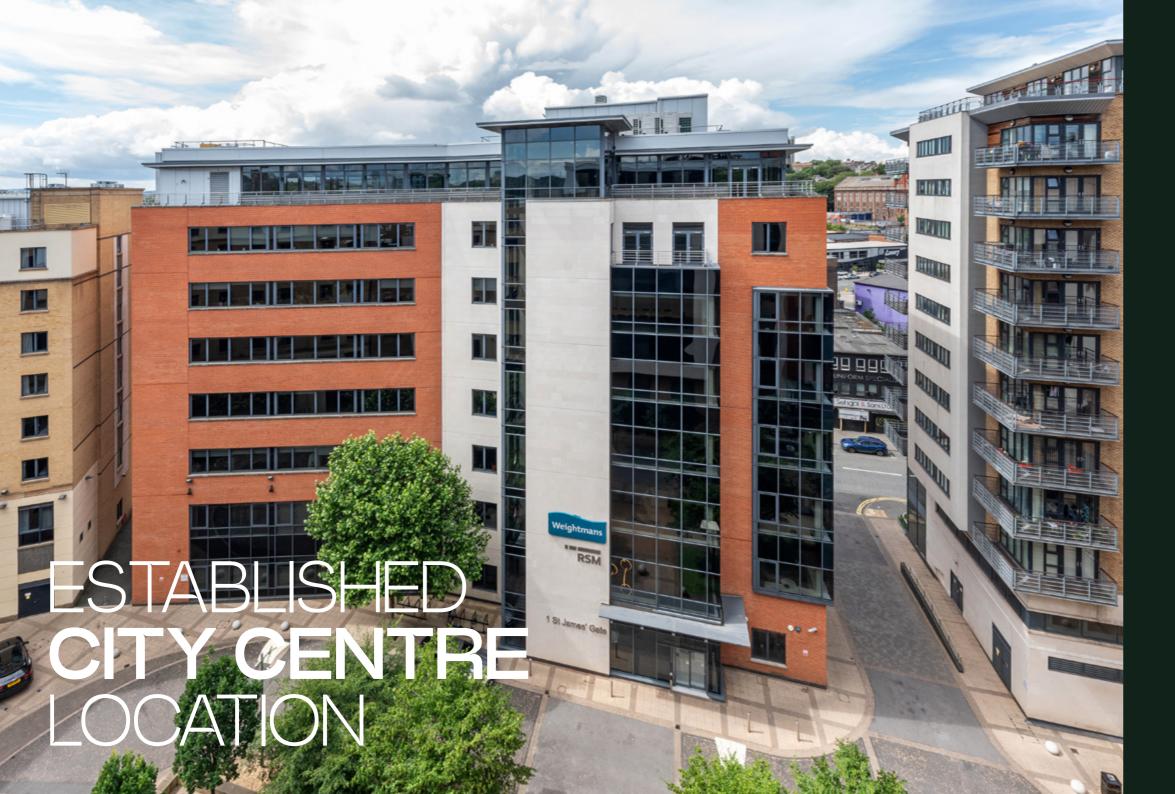

BOASTING BEST-IN-CLASS AMENITIES IN AN ESTABLISHED CITY-CENTRE LOCATION, WITH REGULAR, RECTILINEAR FLOORPLATES AND OPTION FULLY-FITTED SPACE READY FOR TENANTS' OCCUPATION ON DAY ONE.

THE COMMON AREAS OF ALL 7 FLOORS HAVE BEEN RE-DESIGNED BY LEADING ARCHITECTS TO BE AN EXTENSION OF THE SLEEK AND MODERN DESIGN OF THE NEW RECEPTION AREA.

#### **BUILDING SPECIFICATION**

Double height reception

State-of-the-art WCs

Cat A space ranging from 2.5k to 8k

City centre location

Large floor plates with excellent natural light

3m+ celling heights

Shower facilities