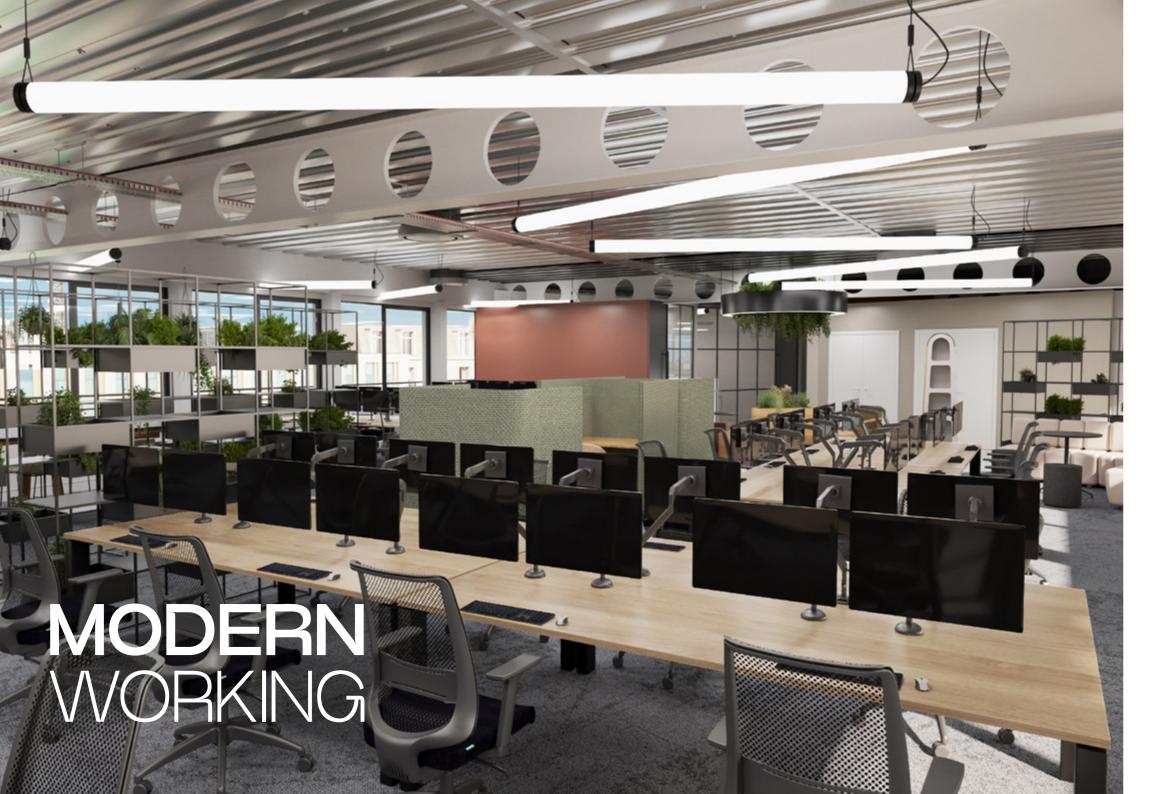

# CAT A+ SPACE

The floor plates can be designed to house a variety of workstations and hotdesks alongside multiple areas for meetings, quiet working and having a break away from your desk.

# COLLABORATIVE HUB

We are able to offer incoming tenants the option of a CAT A+ fitted out suite providing a turnkey solution with multiuse space for desk based working, quiet contemplation, team meetings and group break out.

## SPECIFICATIONS

1x breakout

1x breakfast bar

**10x 1** person quiet booth

**4x 8** person meeting room

2x office space

1x 12 person collaboration space

**68x** workstations

**6x** hotdesks

1x comms room