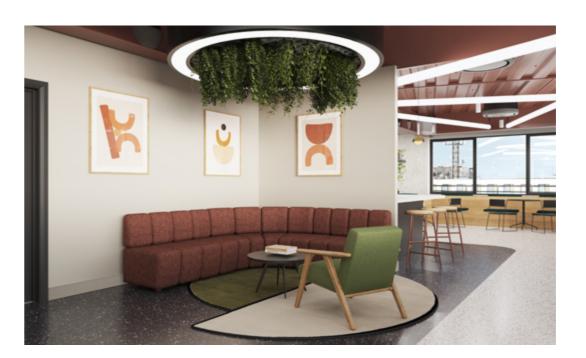

# CAT A+ SPACE

The floor plates can be designed to house a variety of workstations and hotdesks alongside multiple areas for meetings, quiet working and having a break away from your desk.

# COLLABORATIVE HUB

We are able to offer incoming tenants the option of a CAT A+ fitted out suite providing a turnkey solution with multiuse space for desk based working, quiet contemplation, team meetings and group break out.