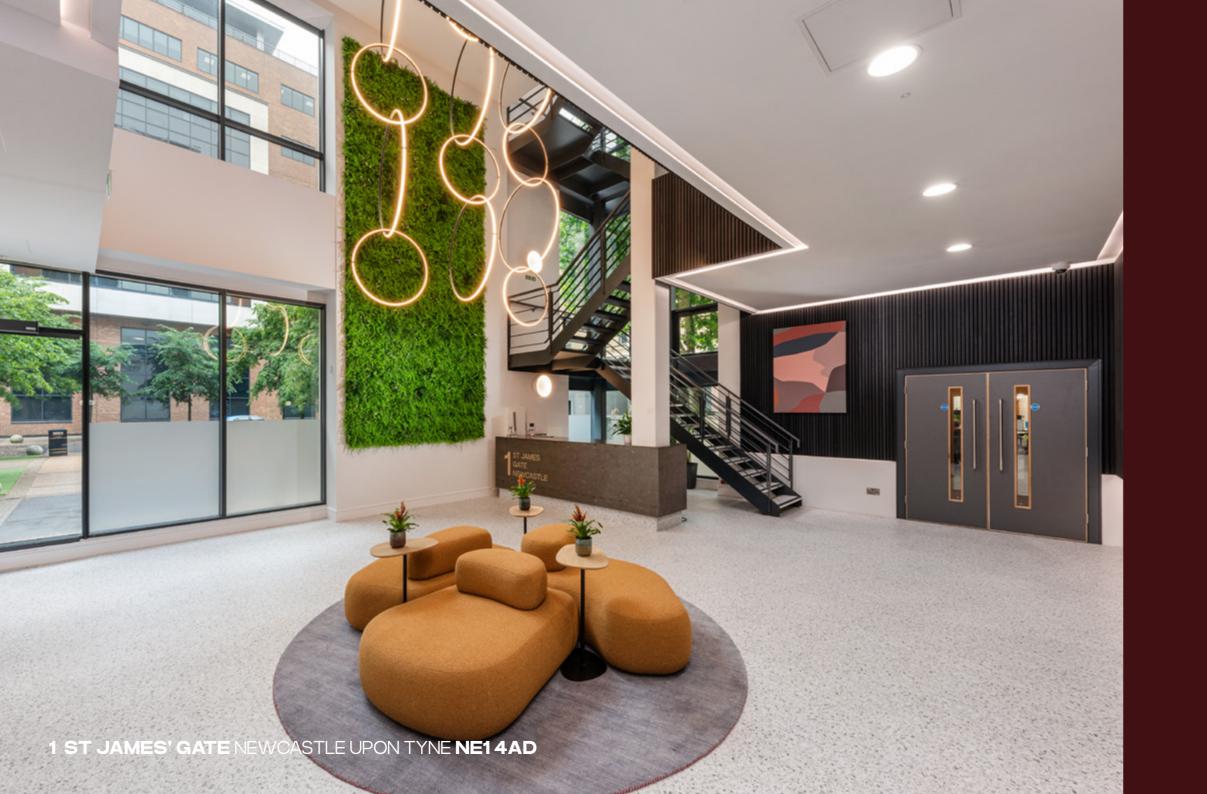

BOASTING BEST-IN-CLASS AMENITIES IN AN ESTABLISHED CITY-CENTRE LOCATION, WITH REGULAR, RECTILINEAR FLOORPLATES AND OPTION FULLY-FITTED SPACE READY FOR TENANTS' OCCUPATION ON DAY ONE.

THE COMMON AREAS OF ALL 7 FLOORS HAVE BEEN RE-DESIGNED BY LEADING ARCHITECTS TO BE AN EXTENSION OF THE SLEEK AND MODERN DESIGN OF THE NEW RECEPTION AREA.

#### **BUILDING SPECIFICATION**

Double height reception

State-of-the-art WCs

Cat A space ranging from 2.5k to 8k

City centre location

Large floor plates with excellent natural light

3m+ celling heights

Shower facilities