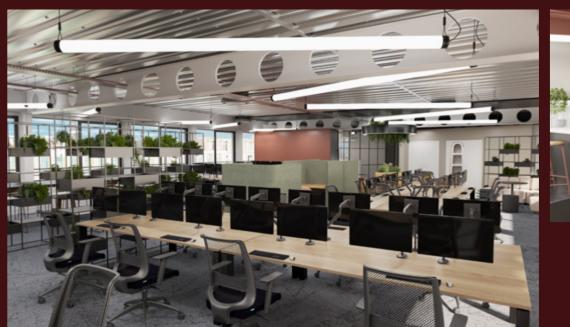

# CAT A+ SPACE

The floor plates can be designed to house a variety of workstations and hotdesks alongside multiple areas for meetings, quiet working and having a break away from your desk.

# COLLABORATIVE HUB

We are able to offer incoming tenants the option of a CAT A+ fitted out suite providing a turnkey solution with multiuse space for desk based working, quiet contemplation, team meetings and group break out.

## SPECIFICATIONS

1x breakout

1x breakfast bar

**10x 1** person quiet booth

**4x 8** person meeting room

2x office space

1x 12 person collaboration space

**68x** workstations

**6x** hotdesks

1x comms room