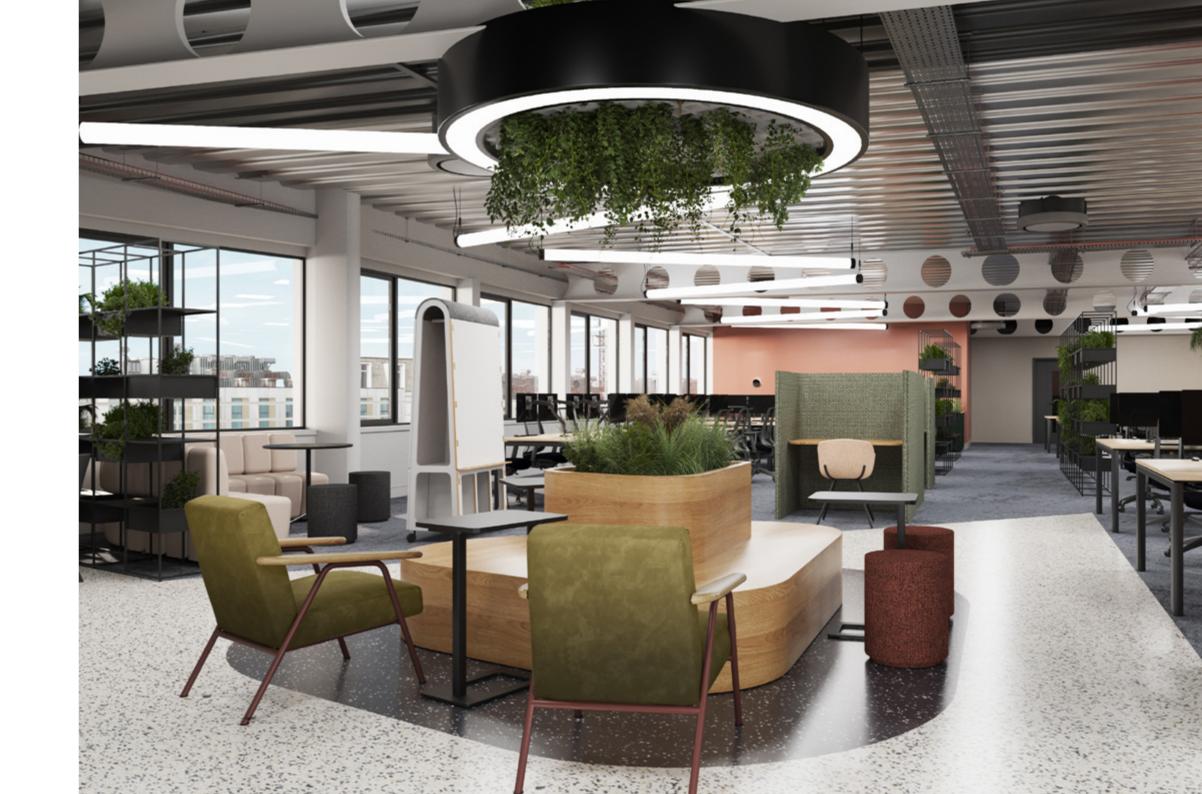

# CAT A+ SPACE

The floor plates can be designed to house a variety of workstations and hotdesks alongside multiple areas for meetings, quiet working and having a break away from your desk.

# COLLABORATIVE HUB

We are able to offer incoming tenants the option of a CAT A+ fitted out suite providing a turnkey solution with multiuse space for desk based working, quiet contemplation, team meetings and group break out.

## SPECIFICATIONS

1x breakout

1x breakfast bar

**10x 1** person quiet booth

**4x 8** person meeting room

2x office space

1x 12 person collaboration space

**68x** workstations

**6x** hotdesks

1x comms room