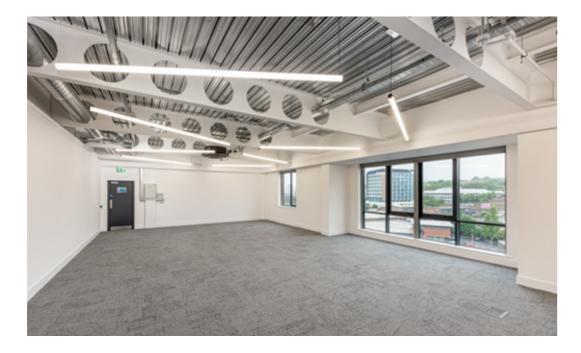

# CAT A SPACE

Our office suites offer a contemporary feel with abundant natural light & rectilinear floorplates with an ability for tenants to undertake their own bespoke fit out. Or opt for one of our pre-fitted out suites curated by leading interior designers Oktra. Your choice, all the way.

## **SPECIFICATIONS**

New LED lighting

Air conditioning

Excellent natural light

Raised access floor

New carpeting

3m+ exposed ceilings