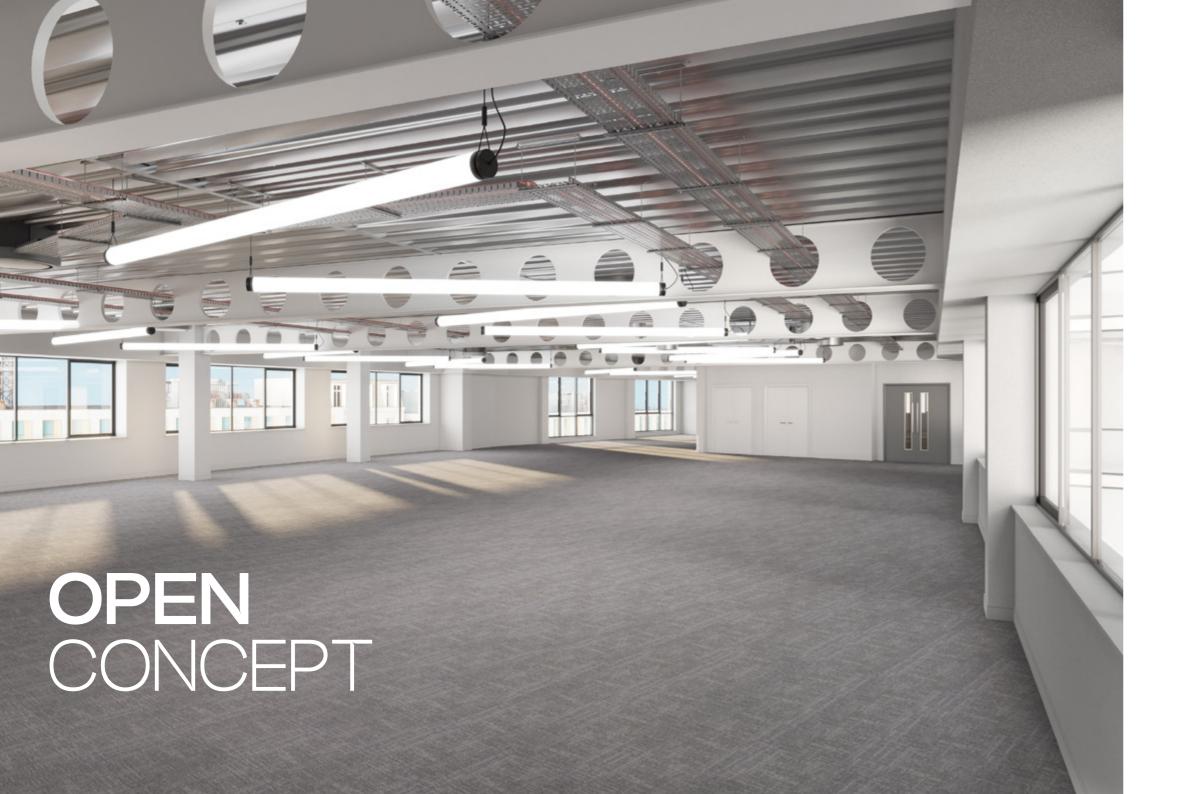

# CAT A SPACE

Our office suites offer a contemporary feel with abundant natural light & rectilinear floorplates with an ability for tenants to undertake their own bespoke fit out. Or opt for one of our pre-fitted out suites curated by leading interior designers Oktra. Your choice, all the way.

## **SPECIFICATIONS**

New LED lighting

Air conditioning

Excellent natural light

Raised access floor

New carpeting

3m+ exposed ceilings