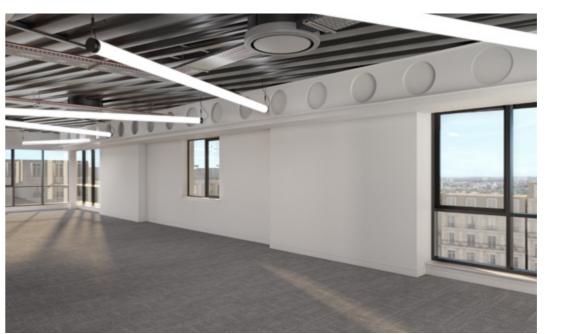

# CAT A SPACE

Our office suites offer a contemporary feel with abundant natural light & rectilinear floorplates with an ability for tenants to undertake their own bespoke fit out. Or opt for one of our pre-fitted out suites curated by leading interior designers Oktra. Your choice, all the way.

## **SPECIFICATIONS**

New LED lighting

Air conditioning

Excellent natural light

Raised access floor

New carpeting

3m+ exposed ceilings