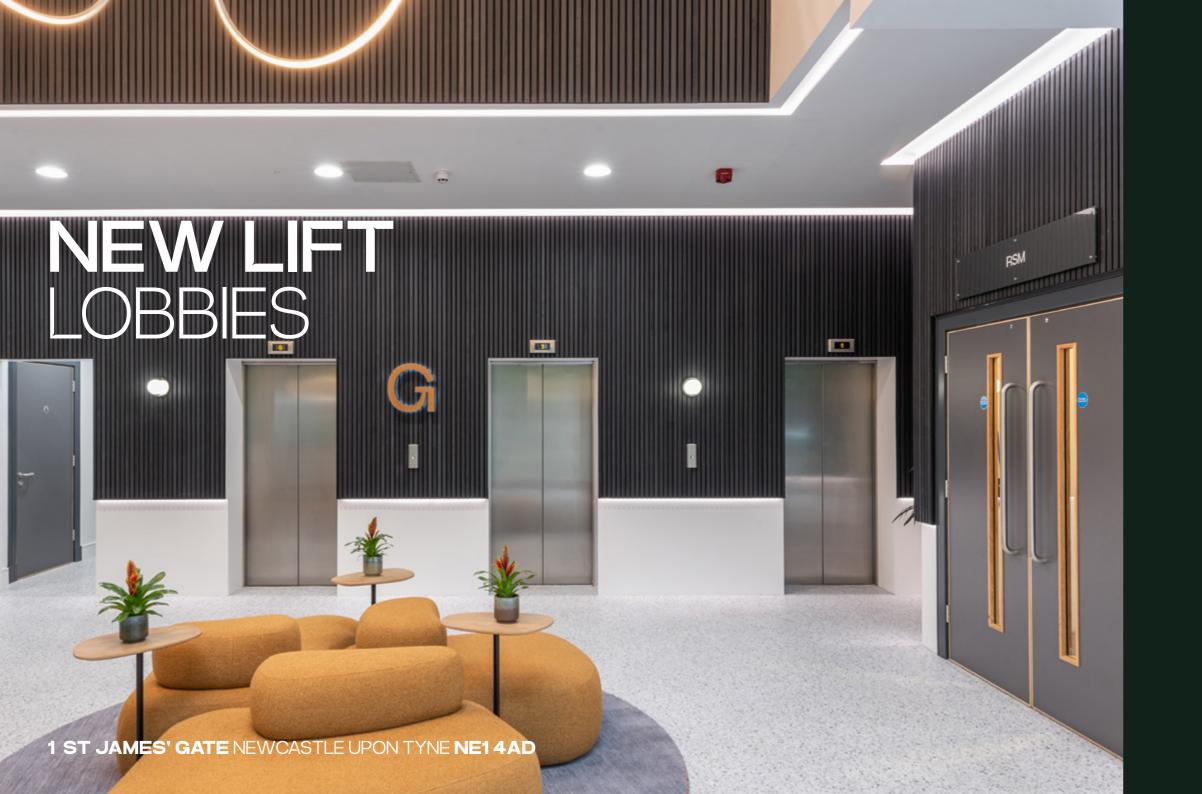

BOASTING BEST-IN-CLASS AMENITIES IN AN ESTABLISHED CITY-CENTRE LOCATION, WITH REGULAR, RECTILINEAR FLOORPLATES AND OPTION FULLY-FITTED SPACE READY FOR TENANTS' OCCUPATION ON DAY ONE.

THE COMMON AREAS OF ALL 7 FLOORS HAVE BEEN RE-DESIGNED BY LEADING ARCHITECTS TO BE AN EXTENSION OF THE SLEEK AND MODERN DESIGN OF THE NEW RECEPTION AREA.

#### **BUILDING SPECIFICATION**

Double height reception

State-of-the-art WCs

Cat A space ranging from 2.5k to 8k

City centre location

Large floor plates with excellent natural light

3m+ celling heights

Shower facilities