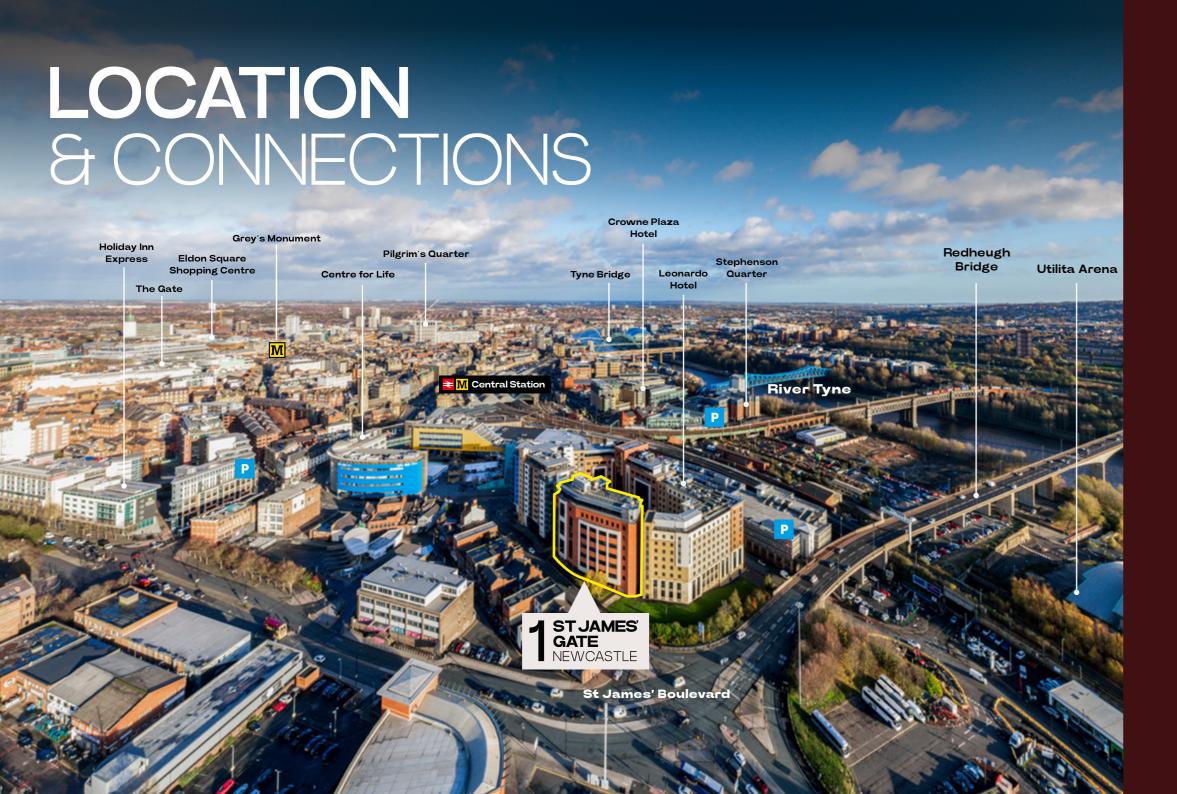

#### **CYCLING**

Central Station1 minsGrey Street5 minsHaymarket8 mins

1 ST JAMES' GATE
IS EXCEPTIONALLY WELL
LOCATED ONLY 2 MINUTES
WALK FROM NEWCASTLE
CENTRAL STATION.