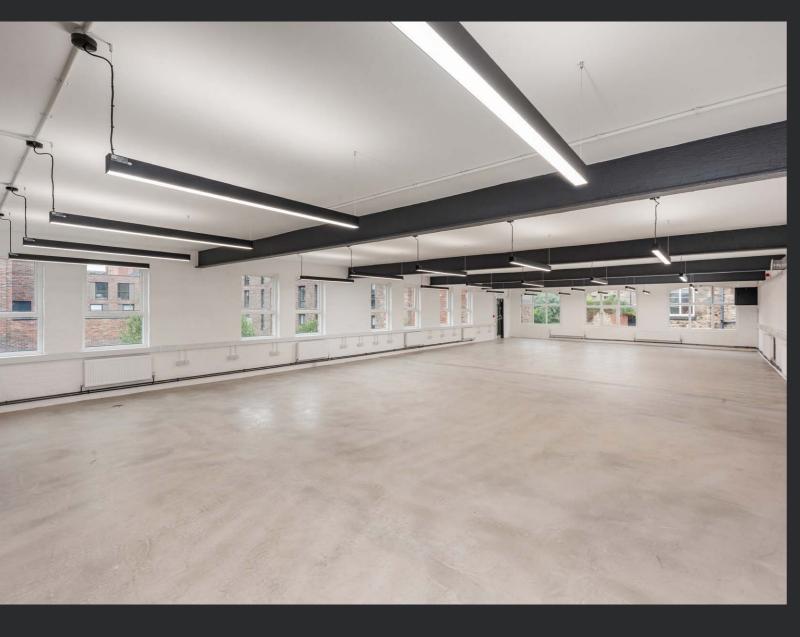

## Specification

- New decorations
- Feature lighting
- Excellent natural light
- Perimeter trunking with Cat 6 cabling
- Kitchen facilities on each floor
- Car parking

## Description

The offices are arranged over first and second floors which form part of a three-storey building.

The building has undergone a full refurbishment to provide contemporary office suites.

The property also benefits from a fully accessible lift and WC facilities on each floor. Car parking is available at the rear and in close proximity.