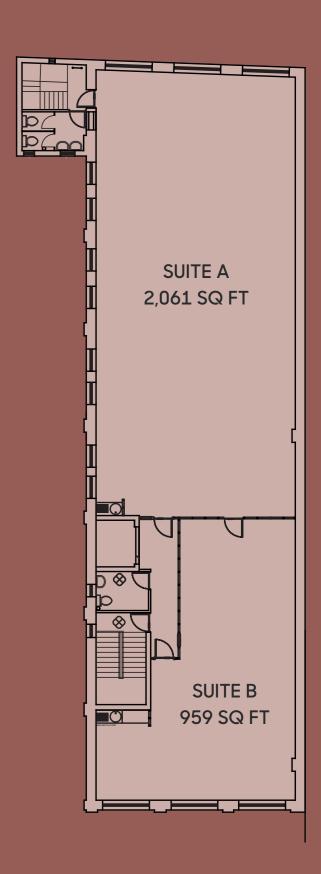

## Accommodation

The property provides the following approximate net internal areas:

| SUITE          | SQ M   | SQ FT |
|----------------|--------|-------|
| Second Floor A | 191.49 | 2,061 |
| Second Floor B | 89.1   | 959   |
| First Floor A  | 189.08 | 2,035 |
| First Floor B  | 89.86  | 967   |
| TOTAL          | 559.56 | 6,022 |

# First Floor

# Second Floor

Suite A Suite B