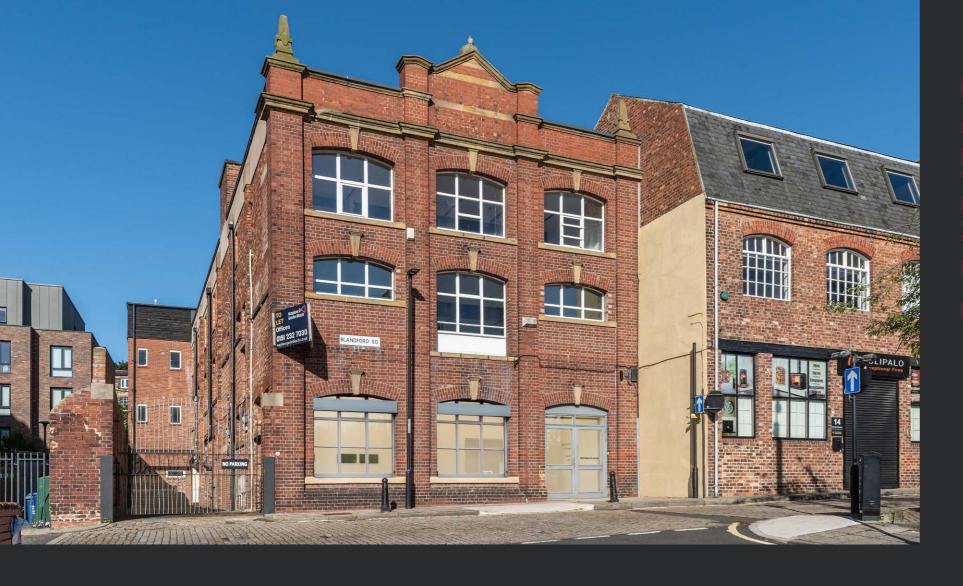

## Description

The offices are arranged over first and second floors which form part of a three-storey building.

The building has undergone a full refurbishment to provide contemporary office suites.

The property also benefits from a fully accessible lift and WC facilities on each floor. Car parking is available at the rear and in close proximity.

## Location

The property is in a prominent position adjacent to St James' Boulevard, one of the main arterial routes into Newcastle City Centre from the A1.

The building is situated next to the Discovery Museum and the surrounding area is characterised by a mixture of office, retail, and leisure occupiers.