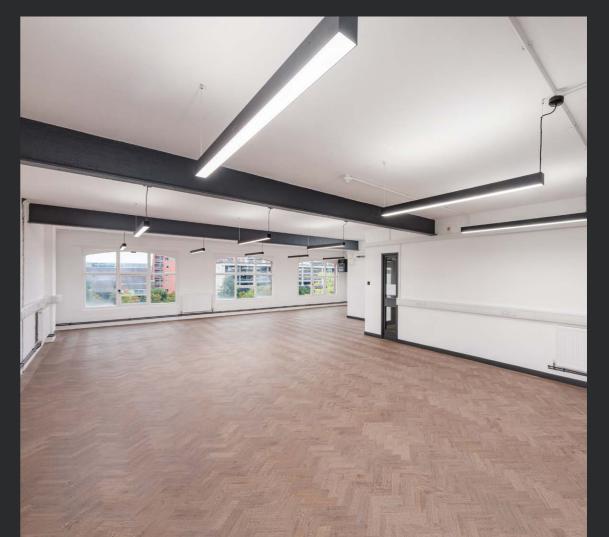

## Specification

- New decorations
- Feature lighting
- Excellent natural light
- Perimeter trunking with Cat 6 cabling
- Kitchen facilities on each floor
- Car parking

## Description

The offices are arranged over first and second floors which form part of a three-storey building.

The building has undergone a full refurbishment to provide contemporary office suites.

The property also benefits from a fully accessible lift and WC facilities on each floor. Car parking is available at the rear and in close proximity.