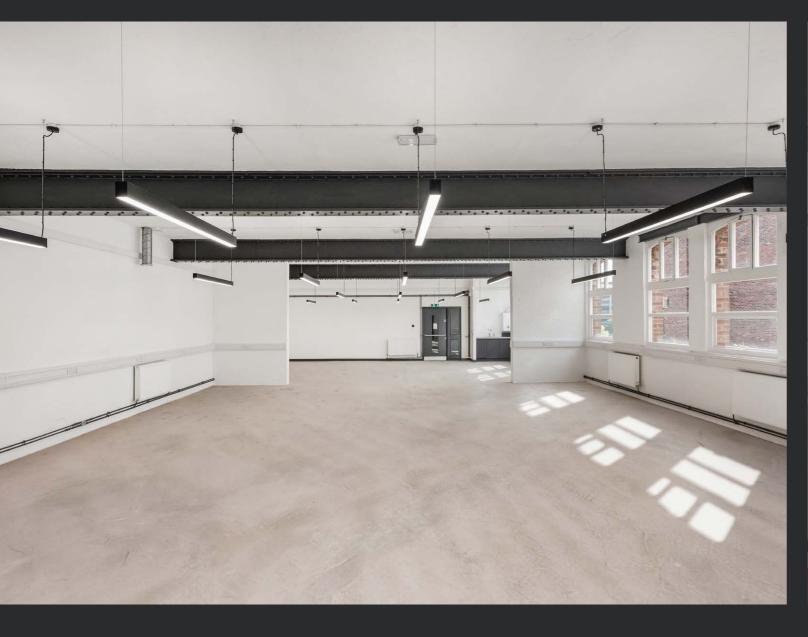

## Specification

- New decorations
- Feature lighting
- Excellent natural light
- Perimeter trunking with Cat 6 cabling
- Kitchen facilities on each floor
- Car parking

## Description

The offices are arranged over first and second floors which form part of a three-storey building.

The building has undergone a full refurbishment to provide contemporary office suites.

The property also benefits from a fully accessible lift and WC facilities on each floor. Car parking is available at the rear and in close proximity.