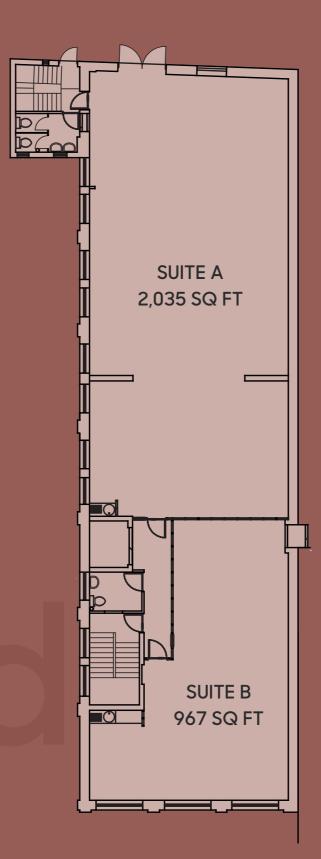

## Accommodation

The property provides the following approximate net internal areas:

| SUITE          | SQ M   | SQ FT |
|----------------|--------|-------|
| Second Floor A | 191.49 | 2,061 |
| Second Floor B | 89.1   | 959   |
| First Floor A  | 189.08 | 2,035 |
| First Floor B  | 89.86  | 967   |
| TOTAL          | 559.56 | 6,022 |

# First Floor

# Second Floor

Suite A Suite B