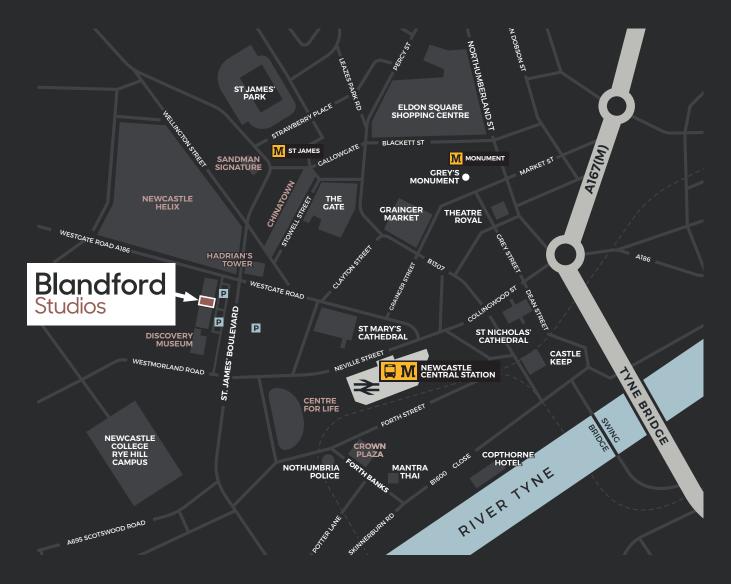

## Location

The property is in a prominent position adjacent to St James' Boulevard, one of the main arterial routes into Newcastle City Centre from the A1.

The building is situated next to the Discovery Museum and the surrounding area is characterised by a mixture of office, retail, and leisure occupiers.

There are strong transport links within the area with bus routes and metro stops all within close proximity. There are also the benefits of being situated a short 10-minute walk from Newcastle central station.