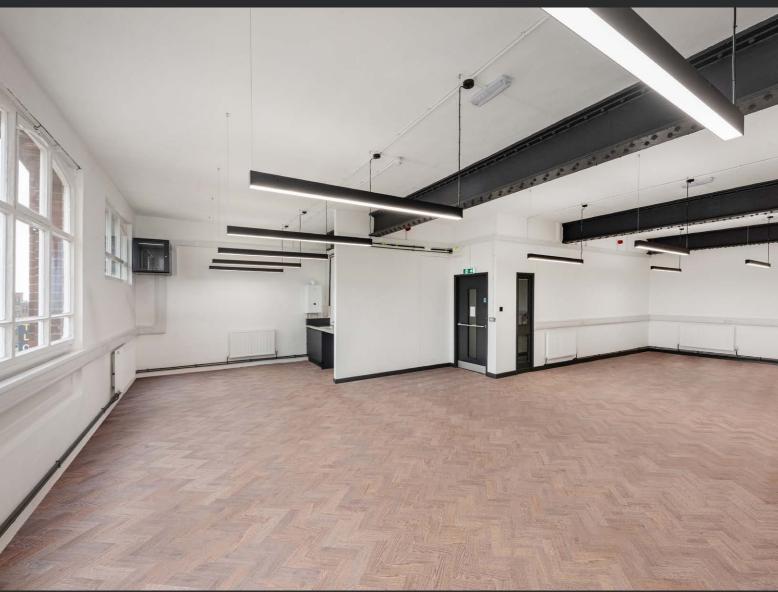

## Specification

- New decorations
- Feature lighting
- Excellent natural light
- Perimeter trunking with Cat 6 cabling
- Kitchen facilities on each floor
- Car parking

## Description

The offices are arranged over first and second floors which form part of a three-storey building.

The building has undergone a full refurbishment to provide contemporary office suites.

The property also benefits from a fully accessible lift and WC facilities on each floor. Car parking is available at the rear and in close proximity.