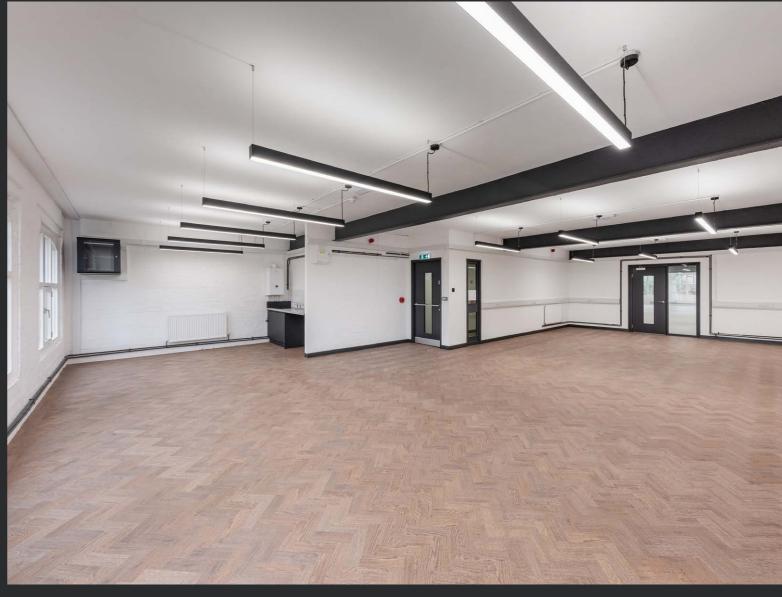

## **Office Suites**

From 959 - 6,022 sq ft (89.1 - 559.53 sq m)

- + Newly refurbished
- + Contemporary style offices
- + New leases available
- + Part fitted out including kitchens and cabling + Car parking available BLANDFORD SQ.

## Specification

- New decorations
- Feature lighting
- Excellent natural light
- Perimeter trunking with Cat 6 cabling
- Kitchen facilities on each floor
- Car parking

## Description

The offices are arranged over first and second floors which form part of a three-storey building.

The building has undergone a full refurbishment to provide contemporary office suites.

The property also benefits from a fully accessible lift and WC facilities on each floor. Car parking is available at the rear and in close proximity.