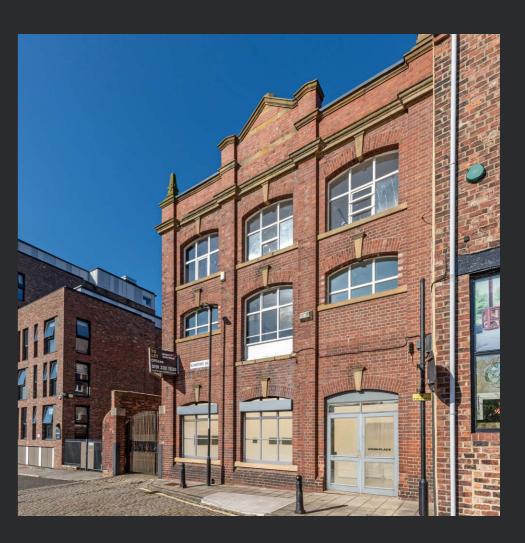

## Location

The property is in a prominent position adjacent to St James' Boulevard, one of the main arterial routes into Newcastle City Centre from the A1.

The building is situated next to the Discovery Museum and the surrounding area is characterised by a mixture of office, retail, and leisure occupiers.

## Blandford Studios