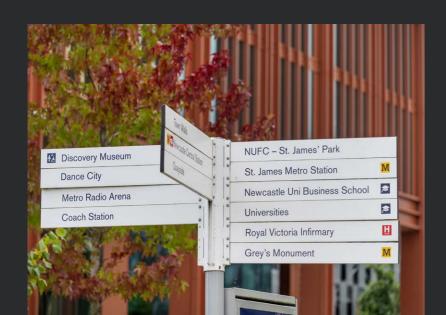

There are strong transport links within the area with bus routes and metro stops all within close proximity. There are also the benefits of being situated a short 10-minute walk from Newcastle central station.

## Location

The property is in a prominent position adjacent to St James' Boulevard, one of the main arterial routes into Newcastle City Centre from the A1.

The building is situated next to the Discovery Museum and the surrounding area is characterised by a mixture of office, retail, and leisure occupiers.