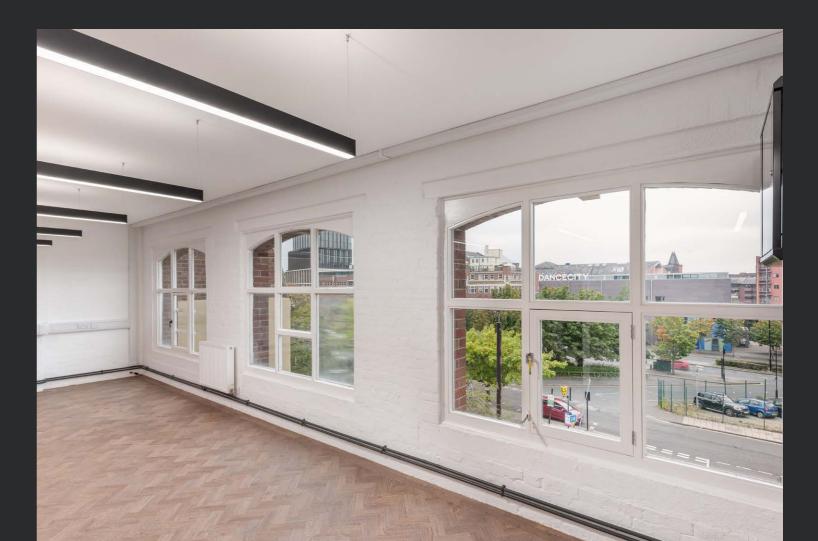

## Specification

- New decorations
- Feature lighting
- Excellent natural light
- Perimeter trunking with Cat 6 cabling
- Kitchen facilities on each floor
- Car parking

## Description

The offices are arranged over first and second floors which form part of a three-storey building.

The building has undergone a full refurbishment to provide contemporary office suites.

The property also benefits from a fully accessible lift and WC facilities on each floor. Car parking is available at the rear and in close proximity.