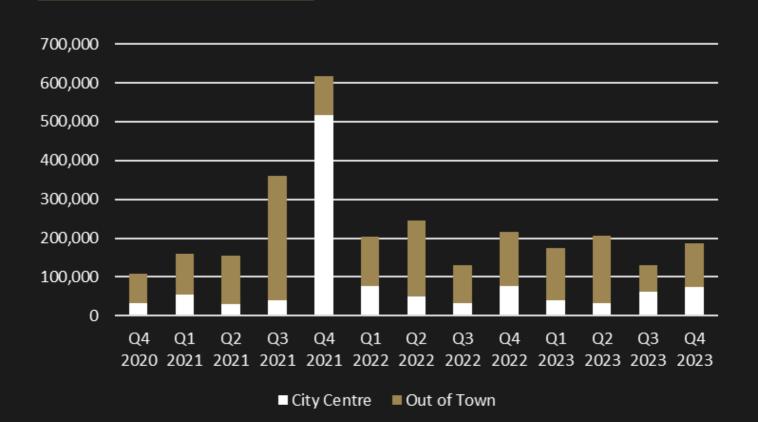

### **TOTAL TAKE UP**

#### **NORTH EAST TAKE UP**

CITY CENTRE: 74,906 SQ FT

\*Q4 2022: 77,855 SQ FT

OUT OF TOWN: 111,396 SQ FT

\*Q4 2022: 137,297 SQ FT

**MOST ACTIVE SECTOR** 

TMT

#### NUMBER OF DEALS

CITY CENTRE: 13

\*2022: 15

OUT OF TOWN: 19

\*2022: 28