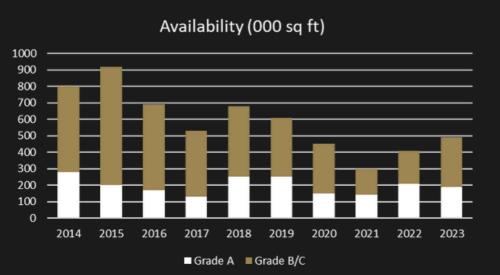

0 SQ FT LETTING AT PORTLAND HOUSE TO WIZU



9 OUT OF THE 13 LETTINGS IN THE CITY DURING Q4 WERE BETWEEN 2,000 - 4,000 SQ FT WITH SEVERAL TRANSACTIONS SEEKING AMENITY RICH OFFICE SPACE / STRONG SUSTAINABILITY CREDENTIALS



# Q4 2023

### **TOTAL TAKE UP**



# **KEY DEALS**

01

20,000 sq ft letting at Portland House to Wizu on a management agreement

02

3,073 and 2,726 sq ft lettings at One Strawberry Lane to Naylors Gavin Black and hedgehog lab

(03)

3,692 sq ft letting at 1 Citygate to Handelsbanken PLC

## **Q4 2023 SUMMARY**

#### **NORTH EAST TAKE UP**

CITY CENTRE: 74,906 SQ FT

\*Q4 2022: 77,855 SQ FT

OUT OF TOWN: 111,396 SQ FT

\*Q4 2022: 137,297 SQ FT

**MOST ACTIVE SECTOR** 

TMT

#### NUMBER OF DEALS

CITY CENTRE: 13

\*2022: 15

OUT OF TOWN: 19

\*2022: 28

## **SUPPLY**



## PRIME HEADLINE RENT



# NEWCASLTLE CITY CENTRE UNDER CONSTRUCTION



Following the completion of Bank House, there are no other speculative office schemes set to come forward in the city (which are not subject to a pre-let).

One of the main pre-let schemes in the city is 'The Pioneer', which comprises 113,000 sq ft of BREEAM excellent office space..

Elsewhere in the North East, Landid are delivering 153,000 sq ft of high specification city centre office space at Sunderland Riverside. The two buildings known as 'Maker & Faber' are set for PC in May 2024.

**END OF 2024 FORECAST** 

£32.00 PSF

**PRIME OFFICE YIELD** 

8.0%

# PARKER KNIGHTS

### **REAL ESTATE**



### **AGENT DETAILS**

Michael Downey - Parker Knights

DD: 0191 649 8924

M: 07711 767 423

E: mdowney@parkerknights.co