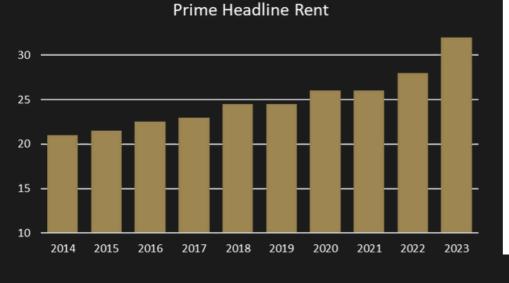

## PRIME HEADLINE RENT

**END OF 2024 FORECAST** 

£32.00 PSF

**PRIME OFFICE YIELD** 

8.0%