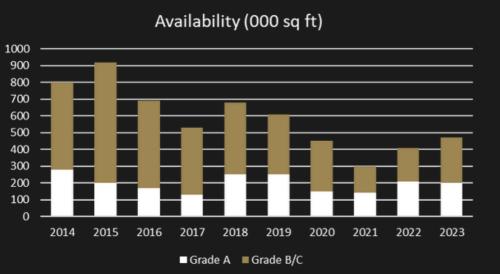

13 Amethyst Road Newcastle Business Park NE4 7YL

### 5,528 SQ FT LETTING AT 1 CITYGATE TO BURNETTS SOLICITORS LLP



CUBO HAVE ACQUIRED 20,358 SQ FT AT BANK HOUSE, SETTING A NEW HEADLINE RENT FOR THE CITY AT £32.00 PSF



# Q3 2023

### **TOTAL TAKE UP**



# KEY DEALS

01

8,095 sq ft letting at Portland House to Ezoic at £22.00 psf

(02)

20,358 sq ft letting at Bank House to Cubo at £32.00 psf

**(03)** 

5,528 sq ft letting at 1 Citygate to Burnetts Solicitors LLP at £24.00 psf

## **Q3 2023 SUMMARY**

#### **NORTH EAST TAKE UP**

CITY CENTRE: 62,642 SQ FT \*Q3 2022: 34,947 SQ FT OUT OF TOWN: 63,729 SQ FT \*Q3 2022: 98,753 SQ FT

#### **MOST ACTIVE SECTOR**

SERVICED OFFICE PROVIDERS

#### **NUMBER OF DEALS**

CITY CENTRE: 9

\*2022: 11

OUT OF TOWN: 21

\*2022: 16

### **SUPPLY**



# PRIME HEADLINE RENT



# NEWCASLTLE CITY CENTRE UNDER CONSTRUCTION



Following the completion of Bank House, there are no other speculative office schemes set to come forward in the city (which are not subject to a pre-let).

Elsewhere in the North East, Landid are delivering 153,000 sq ft of high specification city centre office space at Sunderland Riverside. The EPC A and BREEAM Excellent buildings will deliver much needed office space at the heart of an ambitious regeneration plan for the city.

**END OF 2023 FORECAST** 

£32.00 PSF

PRIME OFFICE YIELD

7.0%

# PARKER KNIGHTS

### **REAL ESTATE**



### **AGENT DETAILS**

Michael Downey - Parker Knights

DD: 0191 649 8924

M: 07711 767 423

E: mdowney@parkerknights.co.uk

W: www.parkerknights.co.uk