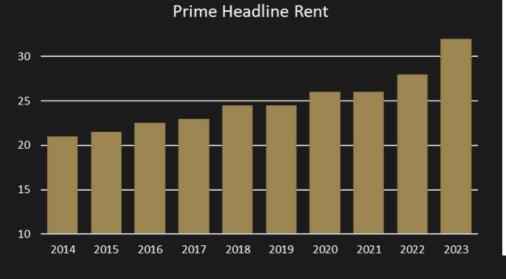

# PRIME HEADLINE RENT

### 5,528 SQ FT LETTING AT 1 CITYGATE TO BURNETTS SOLICITORS LLP

CUBO HAVE ACQUIRED 20,358 SQ FT AT BANK HOUSE, SETTING A NEW HEADLINE RENT FOR THE CITY AT £32.00 PSF

**END OF 2023 FORECAST** 

£32.00 PSF

PRIME OFFICE YIELD

7.0%