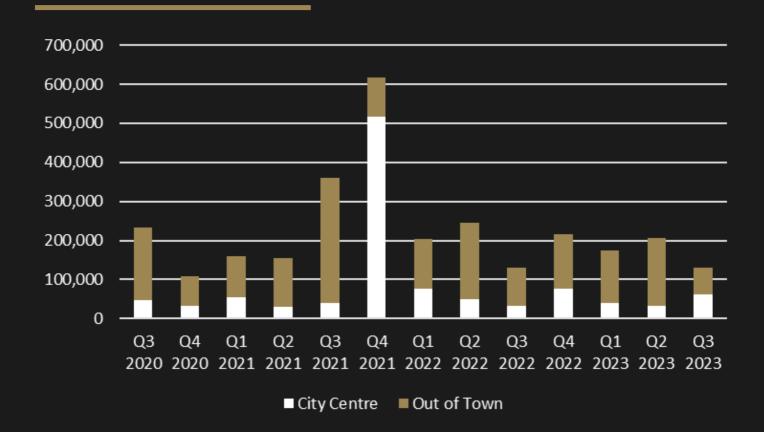

### **TOTAL TAKE UP**

#### **NORTH EAST TAKE UP**

CITY CENTRE: 62,642 SQ FT \*Q3 2022: 34,947 SQ FT OUT OF TOWN: 63,729 SQ FT \*Q3 2022: 98,753 SQ FT