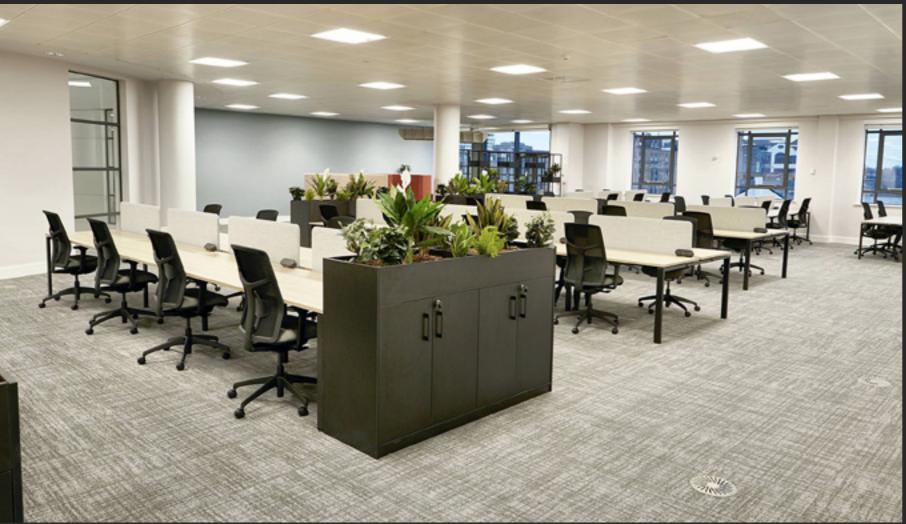

# FULLY FITTED SECOND FLOOR SUITE 7,456 SQ FT

MAIN ENTRANCE

60 workstations

Reception area

Social/collaboration area

12 person executive board room

2 x 6 person meeting rooms

2 x 4 person meeting rooms