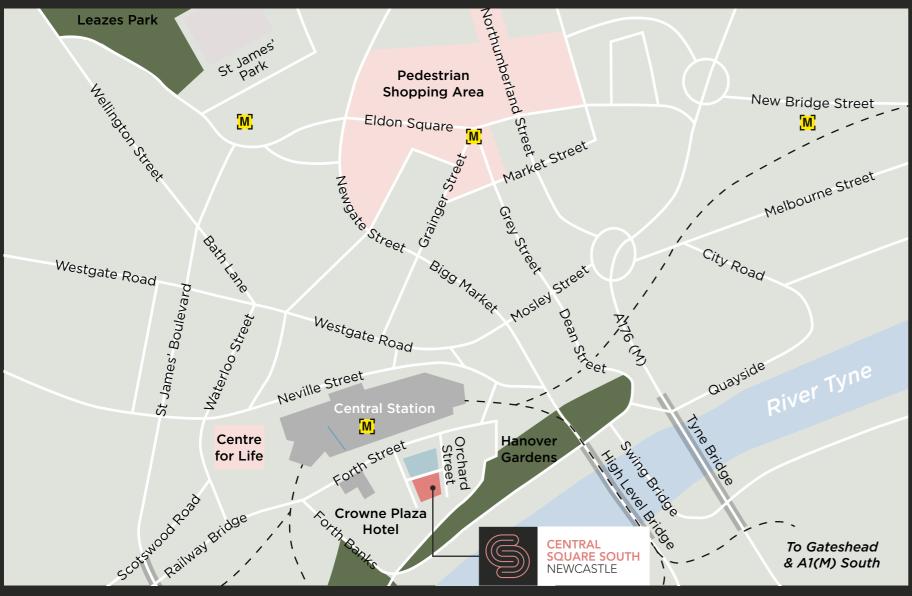

# **LOCATION**

Central Square South is located on Orchard Street directly behind Central Station with excellent access to Rail and Metro services and is easily accessible from Newcastle Quayside and Gateshead Quays.

As well as a good range of local, independent bars and delicatessens on its doorstep, Newcastle's main shopping area and a wide range of good quality restaurants and hotels are all within a short walk of Central Square South. Nearby amenities include:

- Crowne Plaza Hotel
- Copthorne Hotel
- Malmaison Hotel
- Hilton Newcastle Gateshead
- French Quarter
- Sachins Restaurant
- House of Tides Restaurant
- Stephenson Quarter Car Park

STEPHENSON WORKS