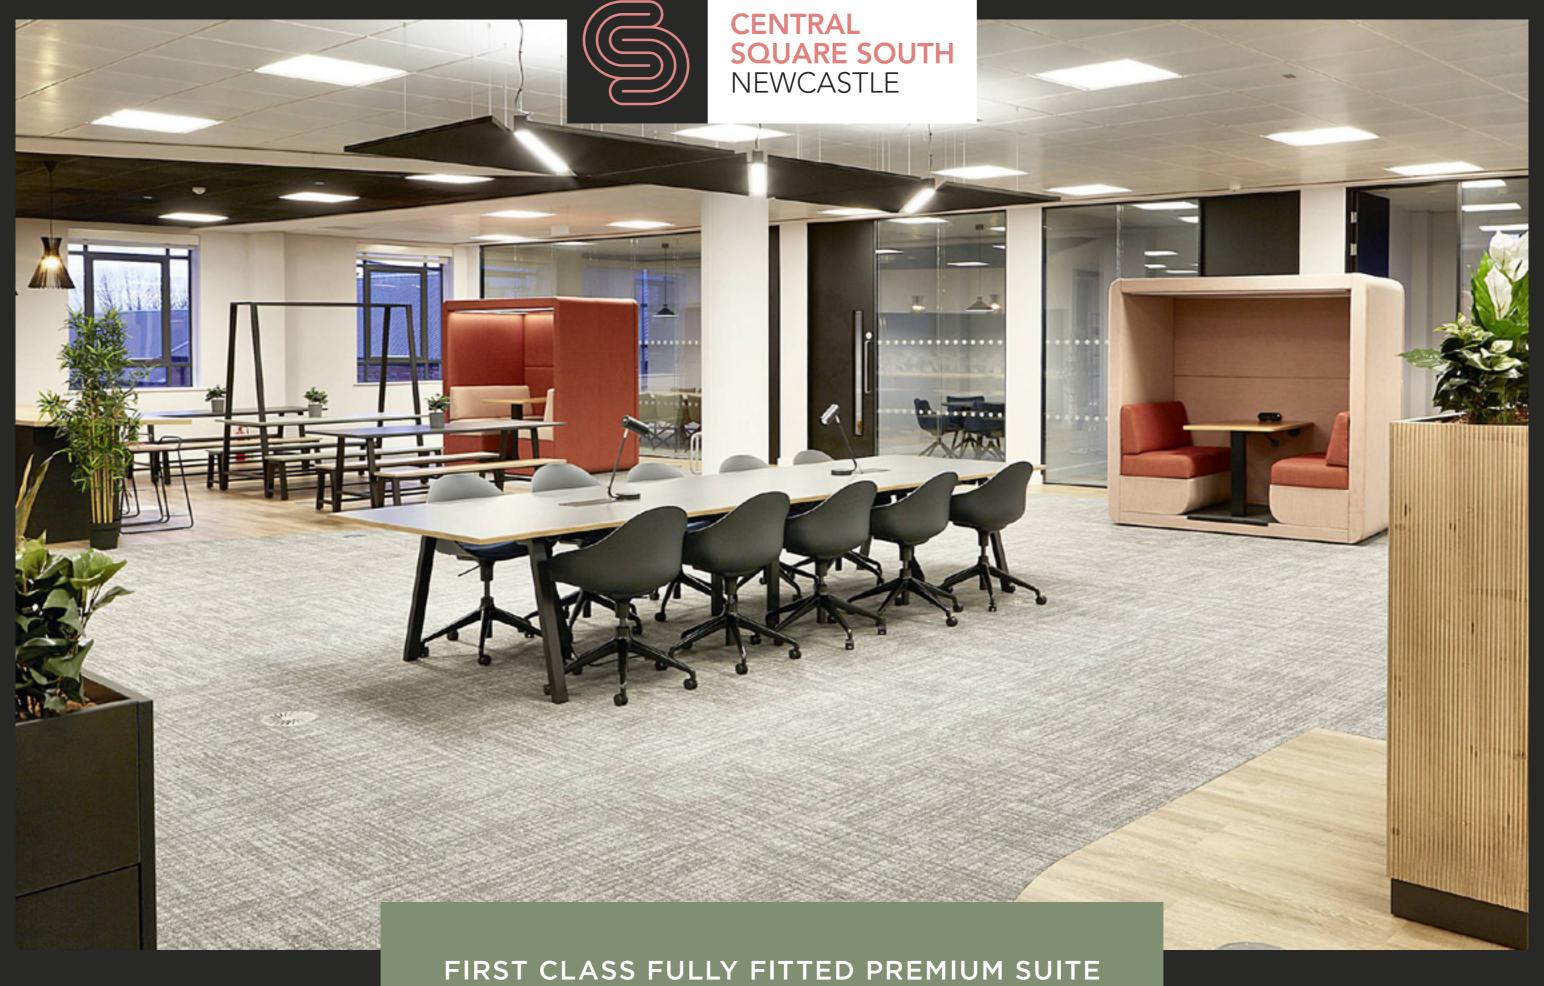

FIRST CLASS FULLY FITTED PREMIUM SUITE
IN A PRESTIGIOUS GRADE A OFFICE BUILDING
AVAILABLE Q1 2024

abrdn

# FULLY FITTED SECOND FLOOR SUITE 7,456 SQ FT

MAIN ENTRANCE

60 workstations

Reception area

Social/collaboration area

12 person executive board room

2 x 6 person meeting rooms

2 x 4 person meeting rooms