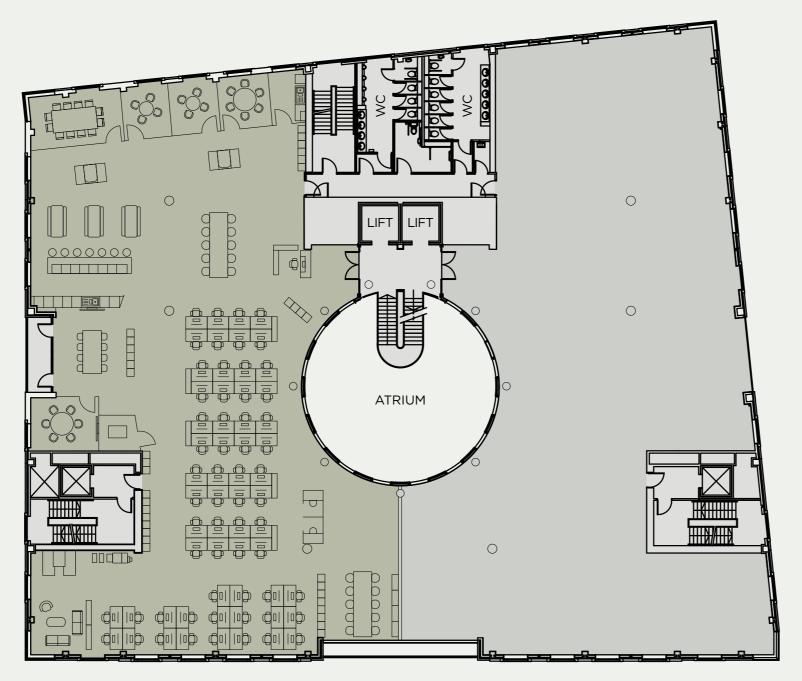

# FULLY FITTED SECOND FLOOR SUITE 7,456 SQ FT

MAIN ENTRANCE

60 workstations

Reception area

Social/collaboration area

12 person executive board room

2 x 6 person meeting rooms

2 x 4 person meeting rooms

Social café/breakout area

Informal meet

Library zone

Ample storage and lockers

Car parking

STEPHENSON QUARTER