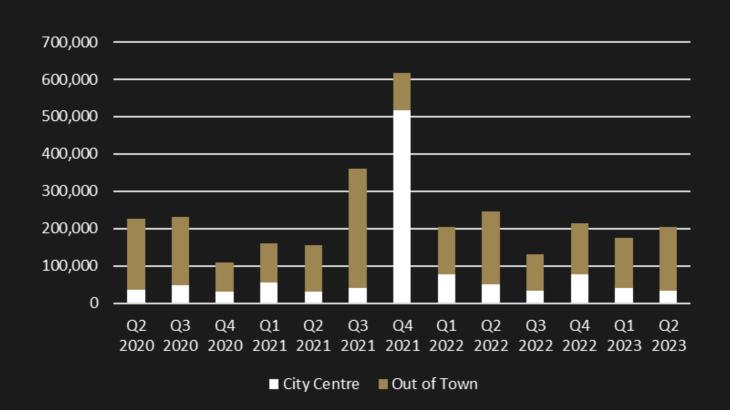

### **TOTAL TAKE UP**

#### **NORTH EAST TAKE UP**

CITY CENTRE: 32,897 SQ FT

\*Q2 2022: 49,808 SQ FT

OUT OF TOWN: 172,276 SQ FT

\*Q2 2022: 195,711 SQ FT

\*Q2 2022: 195,711 SQ FT

#### **NUMBER OF DEALS**

CITY CENTRE: 9
\*2022: 11
OUT OF TOWN: 38
\*2022: 16