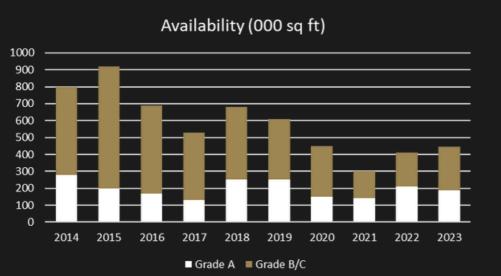

EWCASTLE CITY CENTRE LETTING OF Q2 2023



ONGOING TREND IN 2023 IS OCCUPIERS SEEKING BEST IN CLASS OFFICE SPACE. BARCLAYS AND OLIVER WYMAN HAVE ACQUIRED 4,607 SQ FT EACH AT BANK HOUSE



# Q2 2023

### **TOTAL TAKE UP**



# **KEY DEALS**

01

8,131 sq ft letting at Portland House to Central Employment at £22.00 psf

(02)

4,607 sq ft letting at Bank House to Barclays at £29.00 psf

(03)

4,607 sq ft letting at Bank House to Oliver Wyman at a confidential rent

### **Q2 2023 SUMMARY**

#### **NORTH EAST TAKE UP**

CITY CENTRE: 32,897 SQ FT

\*Q2 2022: 49,808 SQ FT

OUT OF TOWN: 172,276 SQ FT

\*Q2 2022: 195,711 SQ FT

\*Q2 2022: 195,711 SQ FT

#### **MOST ACTIVE SECTOR**

PROFESSIONAL SERVICES

#### **NUMBER OF DEALS**

CITY CENTRE: 9
\*2022: 11
OUT OF TOWN: 38
\*2022: 16

## **SUPPLY**



# PRIME HEADLINE RENT



# NEWCASLTLE CITY CENTRE UNDER CONSTRUCTION



Following the completion of Bank House, there are no other speculative office schemes set to come forward in the city (which are not subject to a pre-let).

Elsewhere in the North East, Landid are delivering 153,000 sq ft of high specification city centre office space at Sunderland Riverside. The EPC A and BREEAM Excellent buildings will deliver much needed office space at the heart of an ambitious regeneration plan for the city.

**END OF 2023 FORECAST** 

£30.00 PSF

PRIME OFFICE YIELD

6.5%

# PARKER KNIGHTS

### **REAL ESTATE**



#### **AGENT DETAILS**

Michael Downey - Parker Knights

DD: 0191 649 8924

M: 07711 767 423

E: mdowney@parkerknights.co.uk

W: www.parkerknights.co.uk