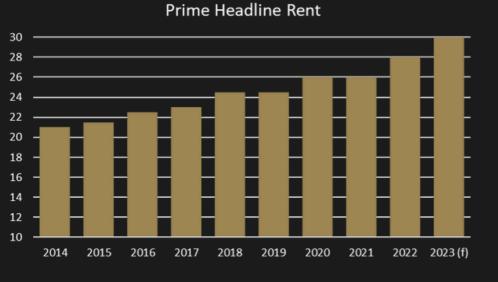

# PRIME HEADLINE RENT

**END OF 2023 FORECAST** 

£30.00 PSF

PRIME OFFICE YIELD

6.5%