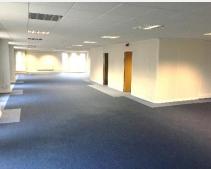

### Description

The property comprises a purpose built office block over 5 floors. All floors have the benefit of male and female WC facilities as well as lift access to all floors. Internally the offices are fully carpeted with perimeter trunking and suspended ceilings. The suites also have kitchenettes and video intercom door entry systems. Externally on site car parking is provided.