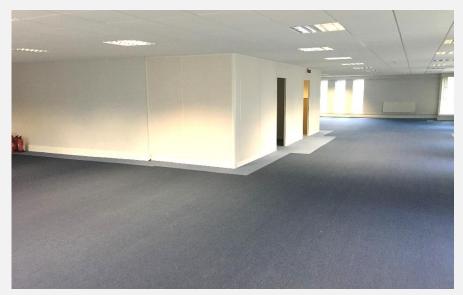

### Description

The property comprises a purpose built office block over 5 floors. All floors have the benefit of male and female WC facilities as well as lift access to all floors. Internally the offices are fully carpeted with perimeter trunking and suspended ceilings. The suites also have kitchenettes and video intercom door entry systems. Externally on site car parking is provided.