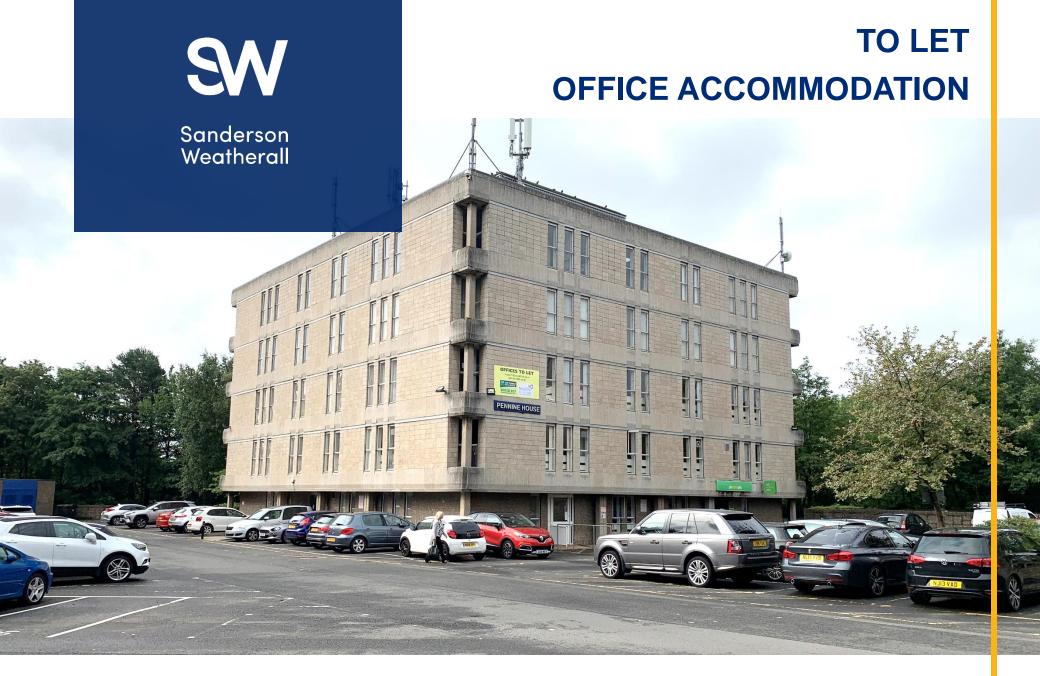

Purpose built office building

On site car parking

New FRI lease for a term of years to be agreed

Rent £10 psf

Subject to Contract

### Description

The property comprises a purpose built office block over 5 floors. All floors have the benefit of male and female WC facilities as well as lift access to all floors. Internally the offices are fully carpeted with perimeter trunking and suspended ceilings. The suites also have kitchenettes and video intercom door entry systems. Externally on site car parking is provided.