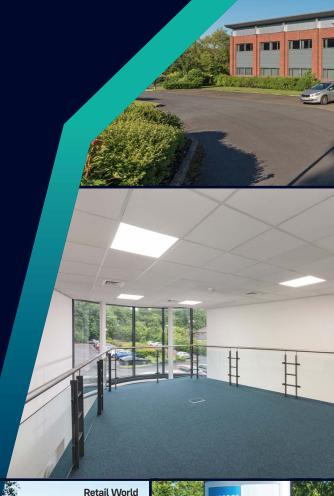

### **DESCRIPTION**

The property comprises a modern two storey office building providing high quality accommodation. The property provides for a reception area on the ground floor with access to offices off both east and west wings across the first floor. Advanced Business Software and Solutions Limited currently occupy the ground floor.

The available accommodation is situated on the ground floor and benefits from the following specification:

- Suspended ceilings
- LED lighting
- Comfort cooling
- Fully raised accessed floors
- Gas fired central heating system with perimeter radiators
- Passenger lift
- Communal break out areas
- WC facilities located in the lobby area
- Car parking ratio 1 space per 186 sq ft
- Kitchen facilities