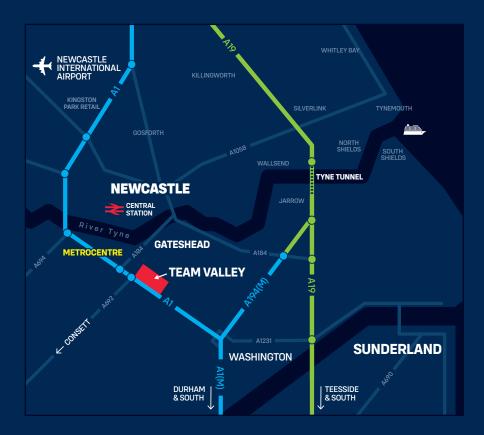

### LOCATION

Team Valley Trading Estate is recognised as the North East's principal commercial Business Park incorporating in excess of 6.5m sq ft of industrial, office and retail accommodation.

Gateshead is located to the south of Newcastle on the southern side of the River Tyne with the Team Valley being some 3 miles from Newcastle City Centre. Transport links are excellent as Team Valley lies just off the A1 which in turn links to the A19.

Team Valley is served by good public transport links namely the 91, 93 and 94 buses which operate frequently throughout the day to Gateshead and Newcastle. Newcastle Central Station provides frequent main line train services to London (Kings Cross) with a journey time of 2 hours 45 minutes and Newcastle Airport is located approximately 8 miles to the north.