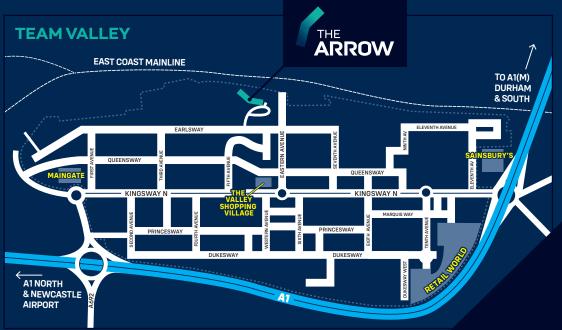

The Arrow is prominently located on Fifth Avenue which is a popular office location on Team Valley.

### **RETAIL WORLD**

McDonald's
M&S Simply Food
ASDA Living
Boots
Bells Fish & Chips
Costa Coffee
Bensons for Beds
Currys PC World
Halfords
Mothercare
New Look

Harveys
Mamas & Papas
Hobby Craft
TK Maxx
02
Homebase
Poundland
Smyths
SCS
Sports Direct
Carpetright

### THE VALLEY SHOPPING VILLAGE

Marshalls Papa John's Pizza Porcellis The Granary Simply Cheescake Lloyds Bank Sim's Kitchen

### **MAINGATE**

Greggs Subway Chisolm Bookmakers Premier Inn O'Briens Gym etc.