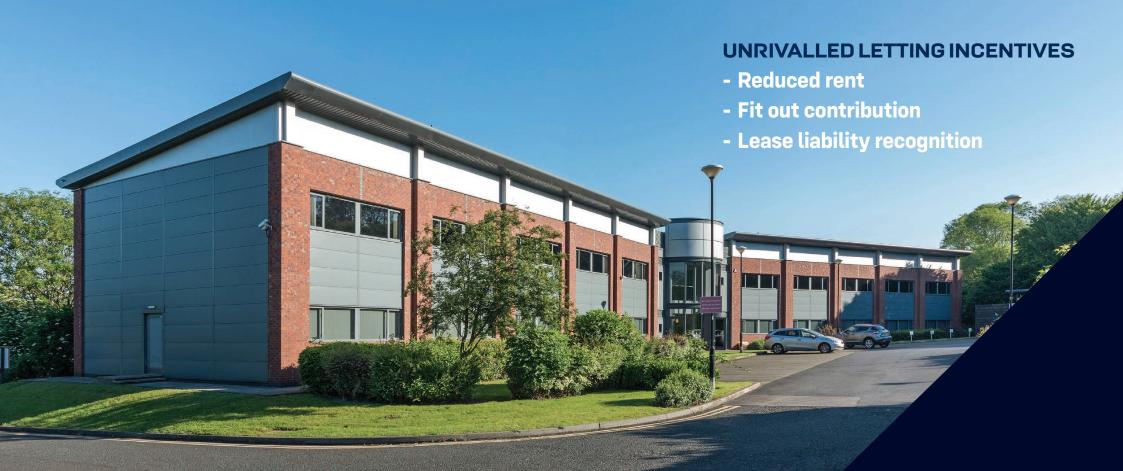

# THE **ARROW**

FIFTH AVENUE, TEAM VALLEY NE11 ONG

The Arrow is prominently located on Fifth Avenue which is a popular office location on Team Valley.

### **DESCRIPTION**

The property comprises a modern two storey office building providing high quality accommodation. The property provides for a reception area on the ground floor with access to offices off both east and west wings across the first floor. Advanced Business Software and Solutions Limited currently occupy the ground floor.